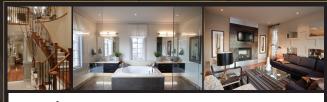

## EXCLUSIVE LUXURY CAN BE YOURS AT VAUGHAN VALLEY

These two model homes represent the pinnacle of luxurious Vaughan living. Each home boasts an impressive selection of upgraded features and finishes to create the most sumptuous interiors available in this exclusive community.

Imbria 4 bedrooms 3,336 sq. ft. \$1,299,990

The Umbria features an expansive master suite that includes a fireplace. The main floor library has great finish
There is a front balcony just off the second floor media loft and there is much more to see.

Salabria 5 bedrooms 3,752 sq. ft. \$1,549,990\*\*
spared no expense upgrading this lavish move in ready model. Features include an opulent master ensuite with te counters, upgraded cabinerty and sparinspired fixtures. There are upgraded cabinests and granite countertops te kitchen and an expansive great room with a double-sided fireplace. The lower level is finished with a theatre room, wine cellar, bar and a pool table.