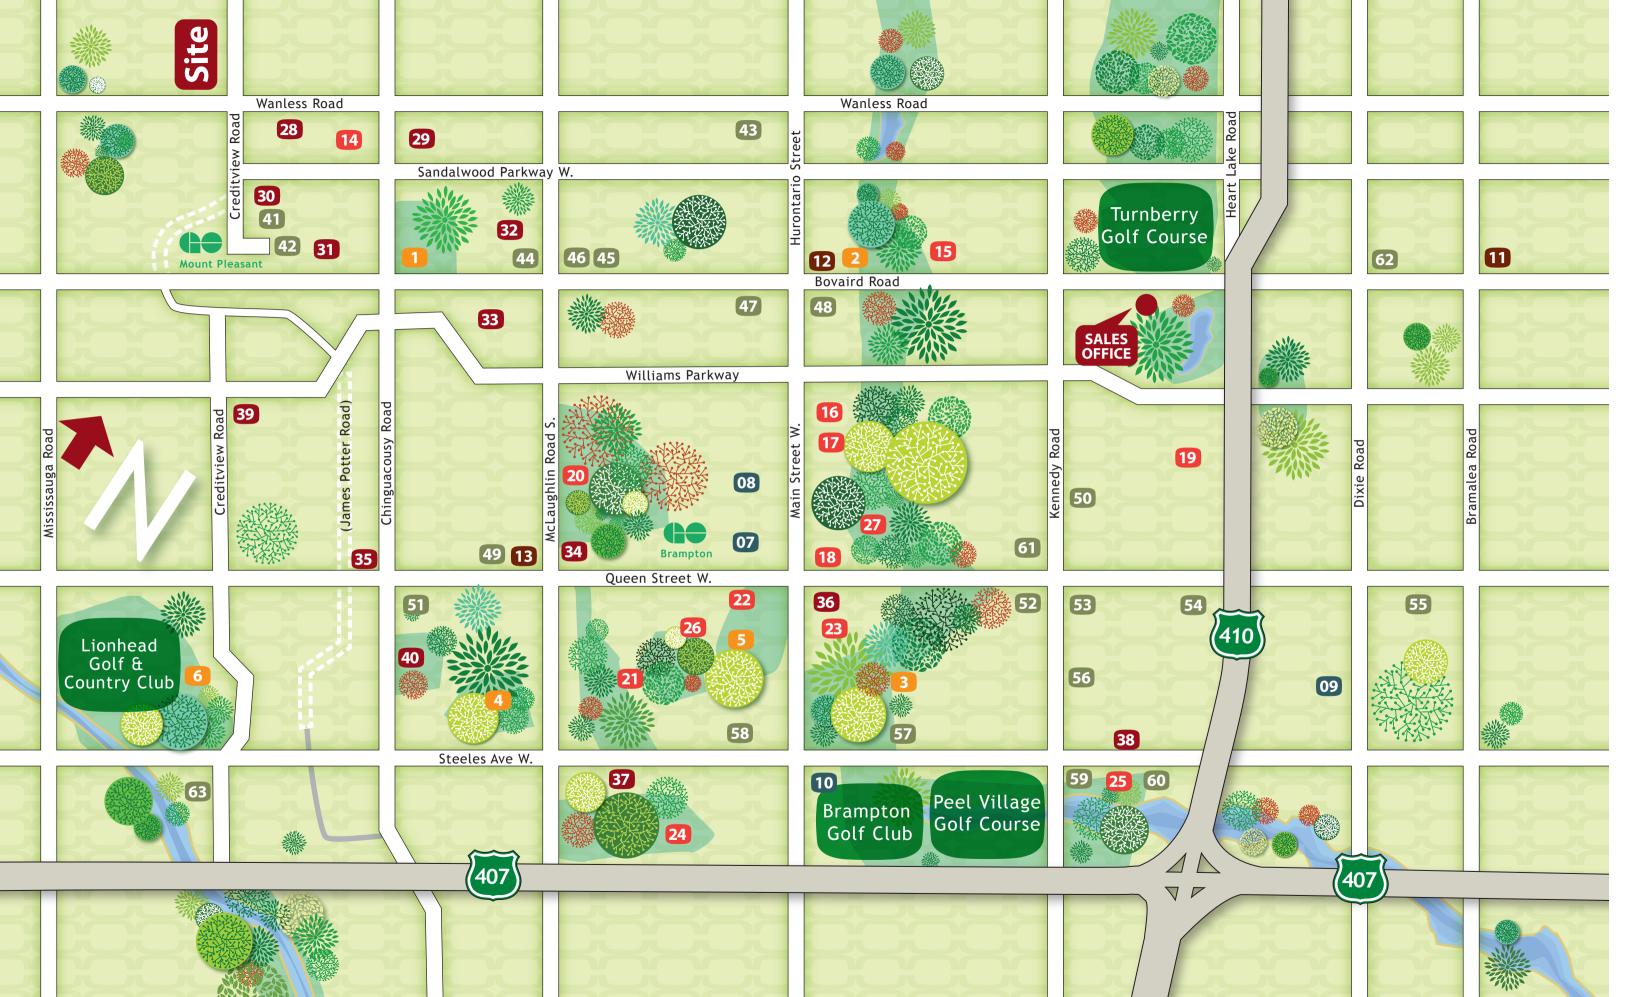

- 01 Brampton Memorial Garden
- 02 Morris Kerbel Park
- 03 Valleybrook Park
- 04 Sheridan Woodlands
- 05 Gage Park
- 06 Eldorado Park

- **07** Fonzarelli's Restaurant
- 08 La Cappanina
- 09 Tandoori Flame
- 10 Louisiana Seafood & Steakhouse

- 11 William Osler Health Centre
- 12 Family Medical Centre
- 13 Queen St Medical Walk-In Clinic

- 14 Cassie Campbell Recreational Centre
- 15 Jim Archdekin Recreational Centre
- 16 Rec & Art Centre
- 17 Rose Theatre
- 18 Heritage Theatre
- 19 Century Garden Recreational Centre
- 20 Chris Gibson Recreational Centre
- 21 Brampton Curling Club
- 22 Brampton City Hall
- 23 Peel Heritage Complex
- 24 South Flechers Sportplex
- 25 Orion Gate Cinemas
- 26 Memorial Arena
- 27 YMCA

- Schools
- 28 Brisdale Public Elementary 29 St. Lucy Christian School
- 30 McCrimmon Middle School
- 31 Worthington Public School
- 32 St. Angela Merici Catholic Elementary School
- 33 Homestead Public School
- Roundtree Montessori
- Montessori School Brampton
- 36 Algoma University
- 37 Sheridan Institute
- 38 Academy of Learning Career & Business
- 39 James Potter School
- 40 St. Augustine Secondary School

## Shopping

- 41 Fortinos
- 42 Fletchers Meadow Retail Centre
- 43 Wanless Centre
- 44 McLaughlin Corners West
- 45 McLaughlin Corners East
- 46 Canadian Tire
- The Commons at Main & #7
- 48 Brampton Corners
- 49 West Brampton Plaza
- 50 Centennial Mall
- 51 Sobeys
- 52 Shoppers Drug Mart
- 53 Squire Mews
- 54 Bramrose Square
- 55 Bramalea City Centre
- 56 Brampton Halal Meats & Groceries
- **57** Food Basics
- 58 Shoppers World Brampton
- 59 Sport Chek
- 60 Costco
- 61 New Asia Food Centre
- 62 Trinity Common Mall
- 63 Streetville Glen Market