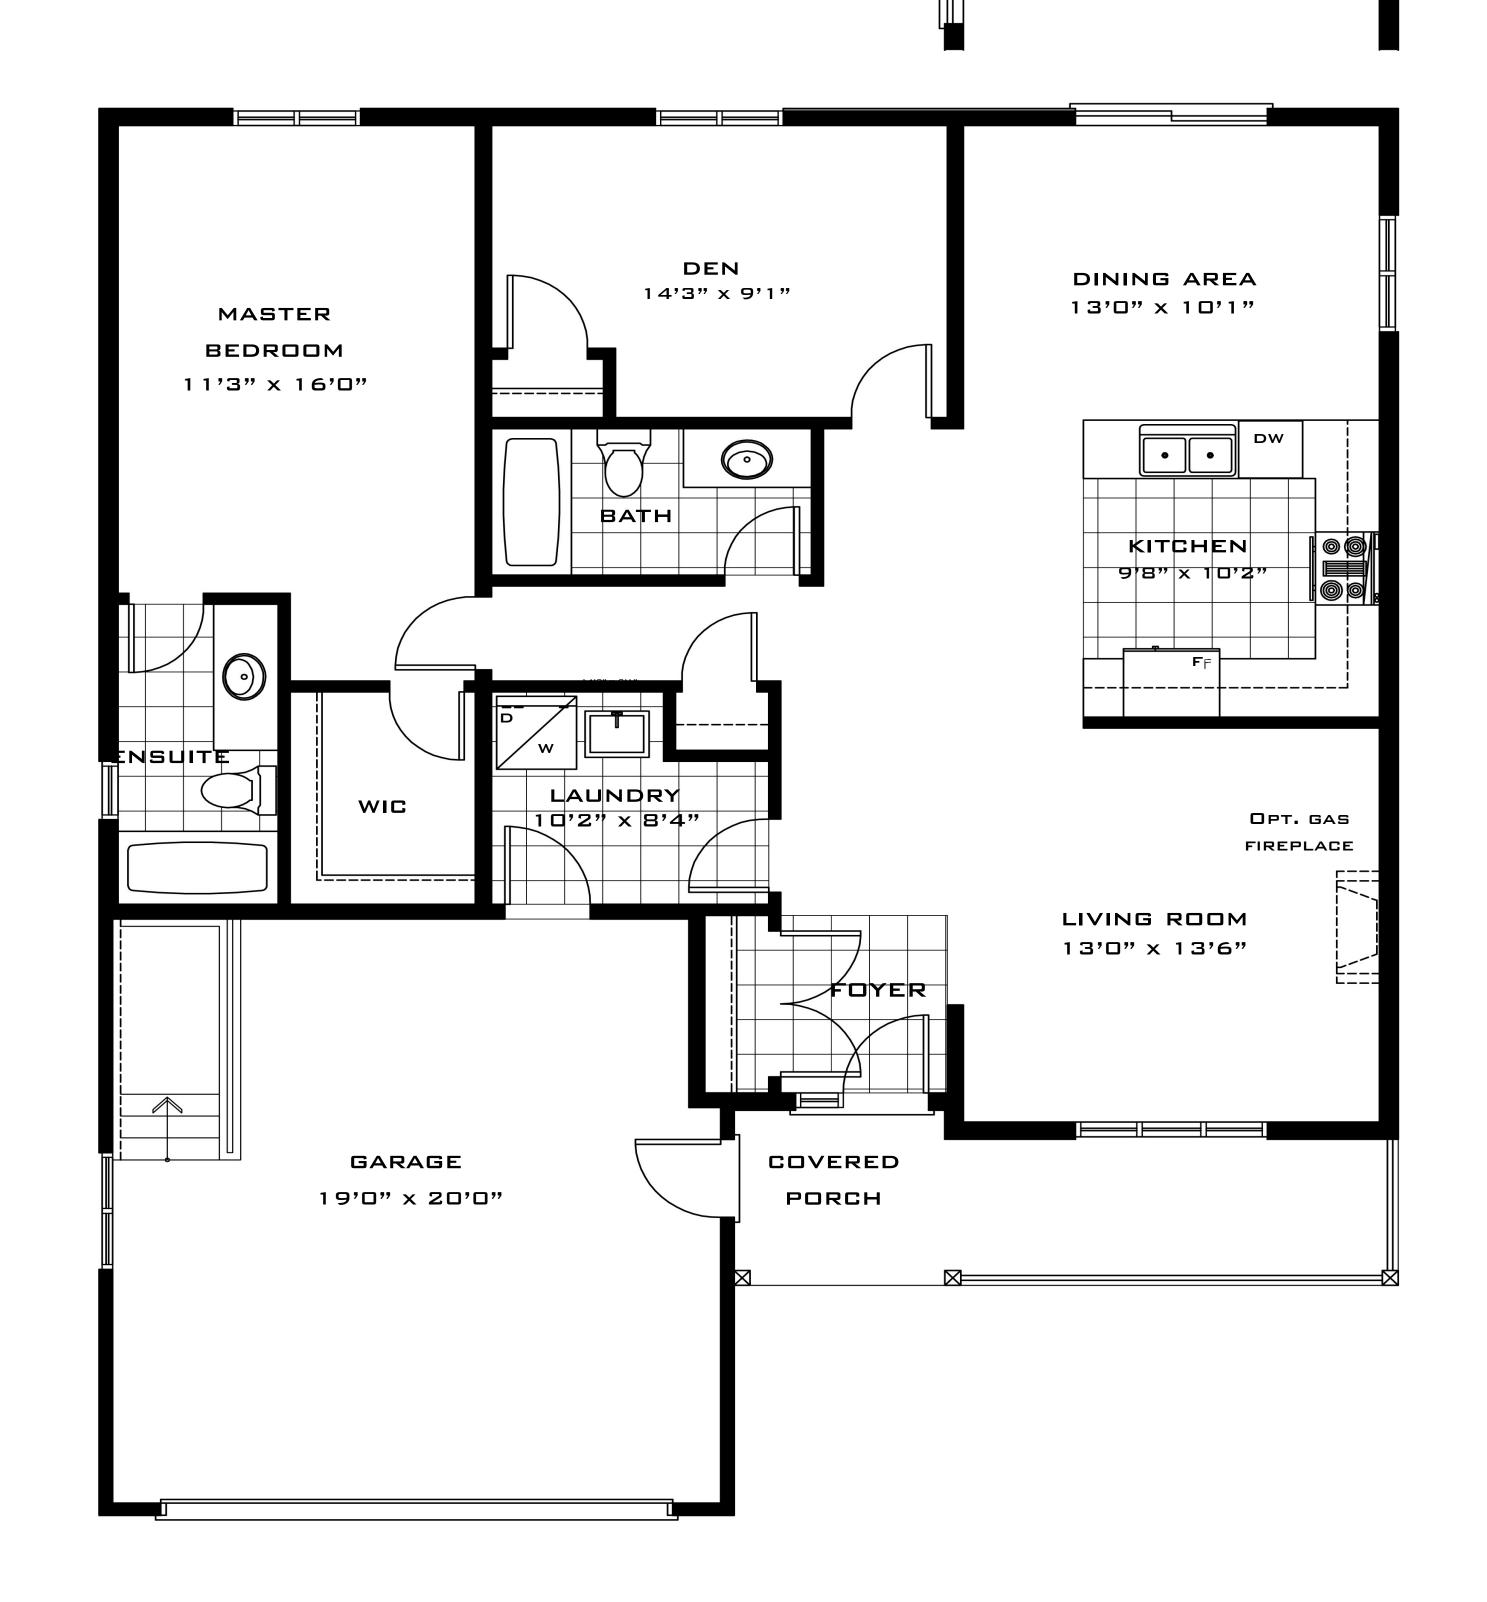

The Balsam - Elevation A

Artist's Rendering

LAKEPOINT VILLAGE VILLAGE VORILLA

All locations are to be approximate and may be impacted by joist locations, HVAC, plumbing, etc... The builder has the right to move locations slightly in order to accommodate house design. Ontario Building Code supersedes anything on this drawing. All material, specifications and floor plans are subject to change without notice. House renderings are artists' conception and may be built as a mirror image. All floor plans are

approximate dimensions. Actual usable floor space may vary from the stated floor area. Colour representations are approximate and subject to change. Municipal Architectural Controls may require modifications to exterior materials used, exterior house design, appearance and colours.

Alliance Homes - 2018 ©

The Balsam - Elevation B

Artist's Rendering

All locations are to be approximate and may be impacted by joist locations, HVAC, plumbing, etc... The builder has the right to move locations slightly in order to accommodate house design. Ontario Building Code supersedes anything on this drawing. All material, specifications and floor plans are subject to change without notice. House renderings are artists' conception and may be built as a mirror image. All floor plans are