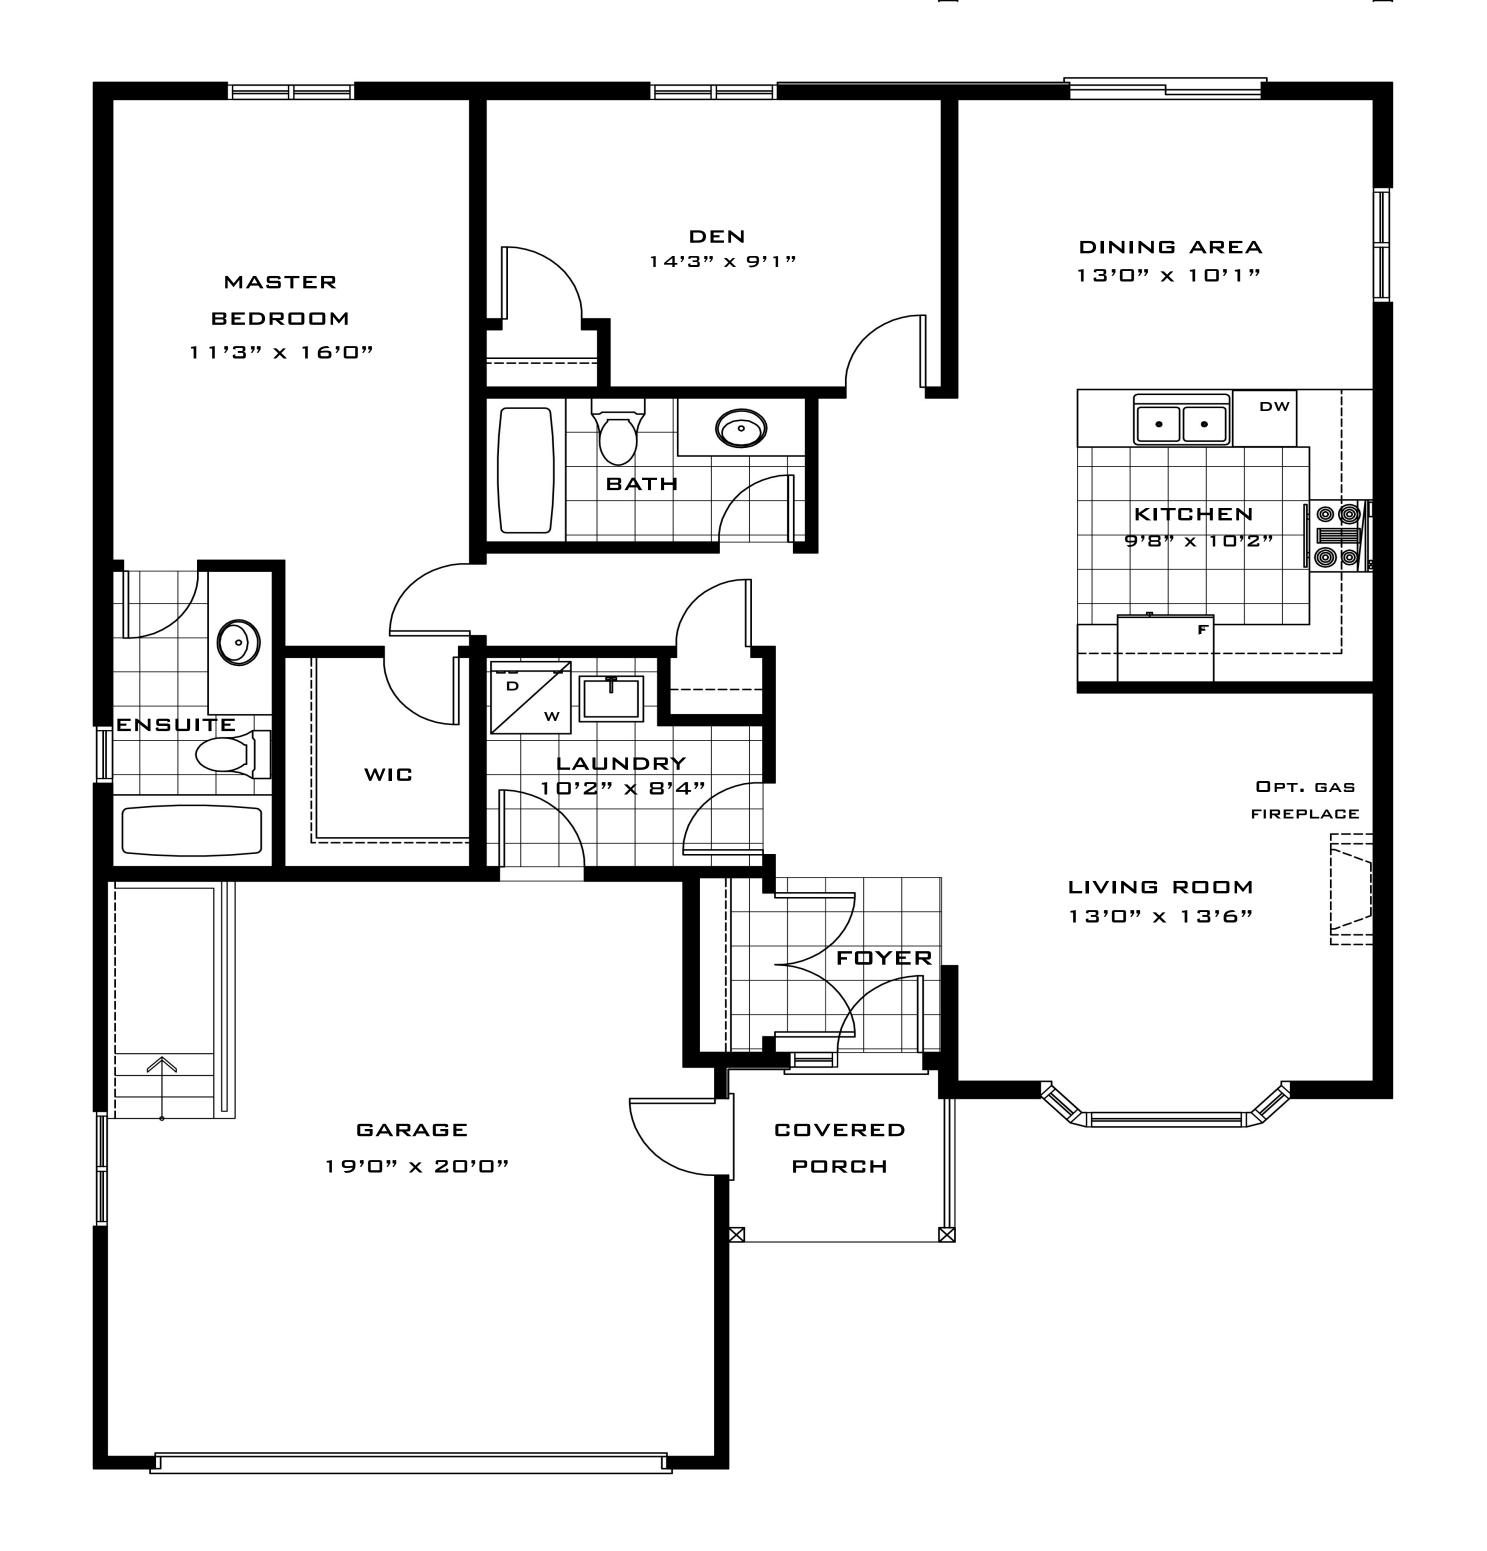

The Balsam - Elevation A

Artist's Rendering





LAKEPOINT VILLAGE VILLAGE VORILLA

All locations are to be approximate and may be impacted by joist locations, HVAC, plumbing, etc... The builder has the right to move locations slightly in order to accommodate house design. Ontario Building Code supersedes anything on this drawing. All material, specifications and floor plans are subject to change without notice. House renderings are artists' conception and may be built as a mirror image. All floor plans are

approximate dimensions. Actual usable floor space may vary from the stated floor area. Colour representations are approximate and subject to change. Municipal Architectural Controls may require modifications to exterior materials used, exterior house design, appearance and colours.

Alliance Homes - 2018 ©



The Balsam - Elevation