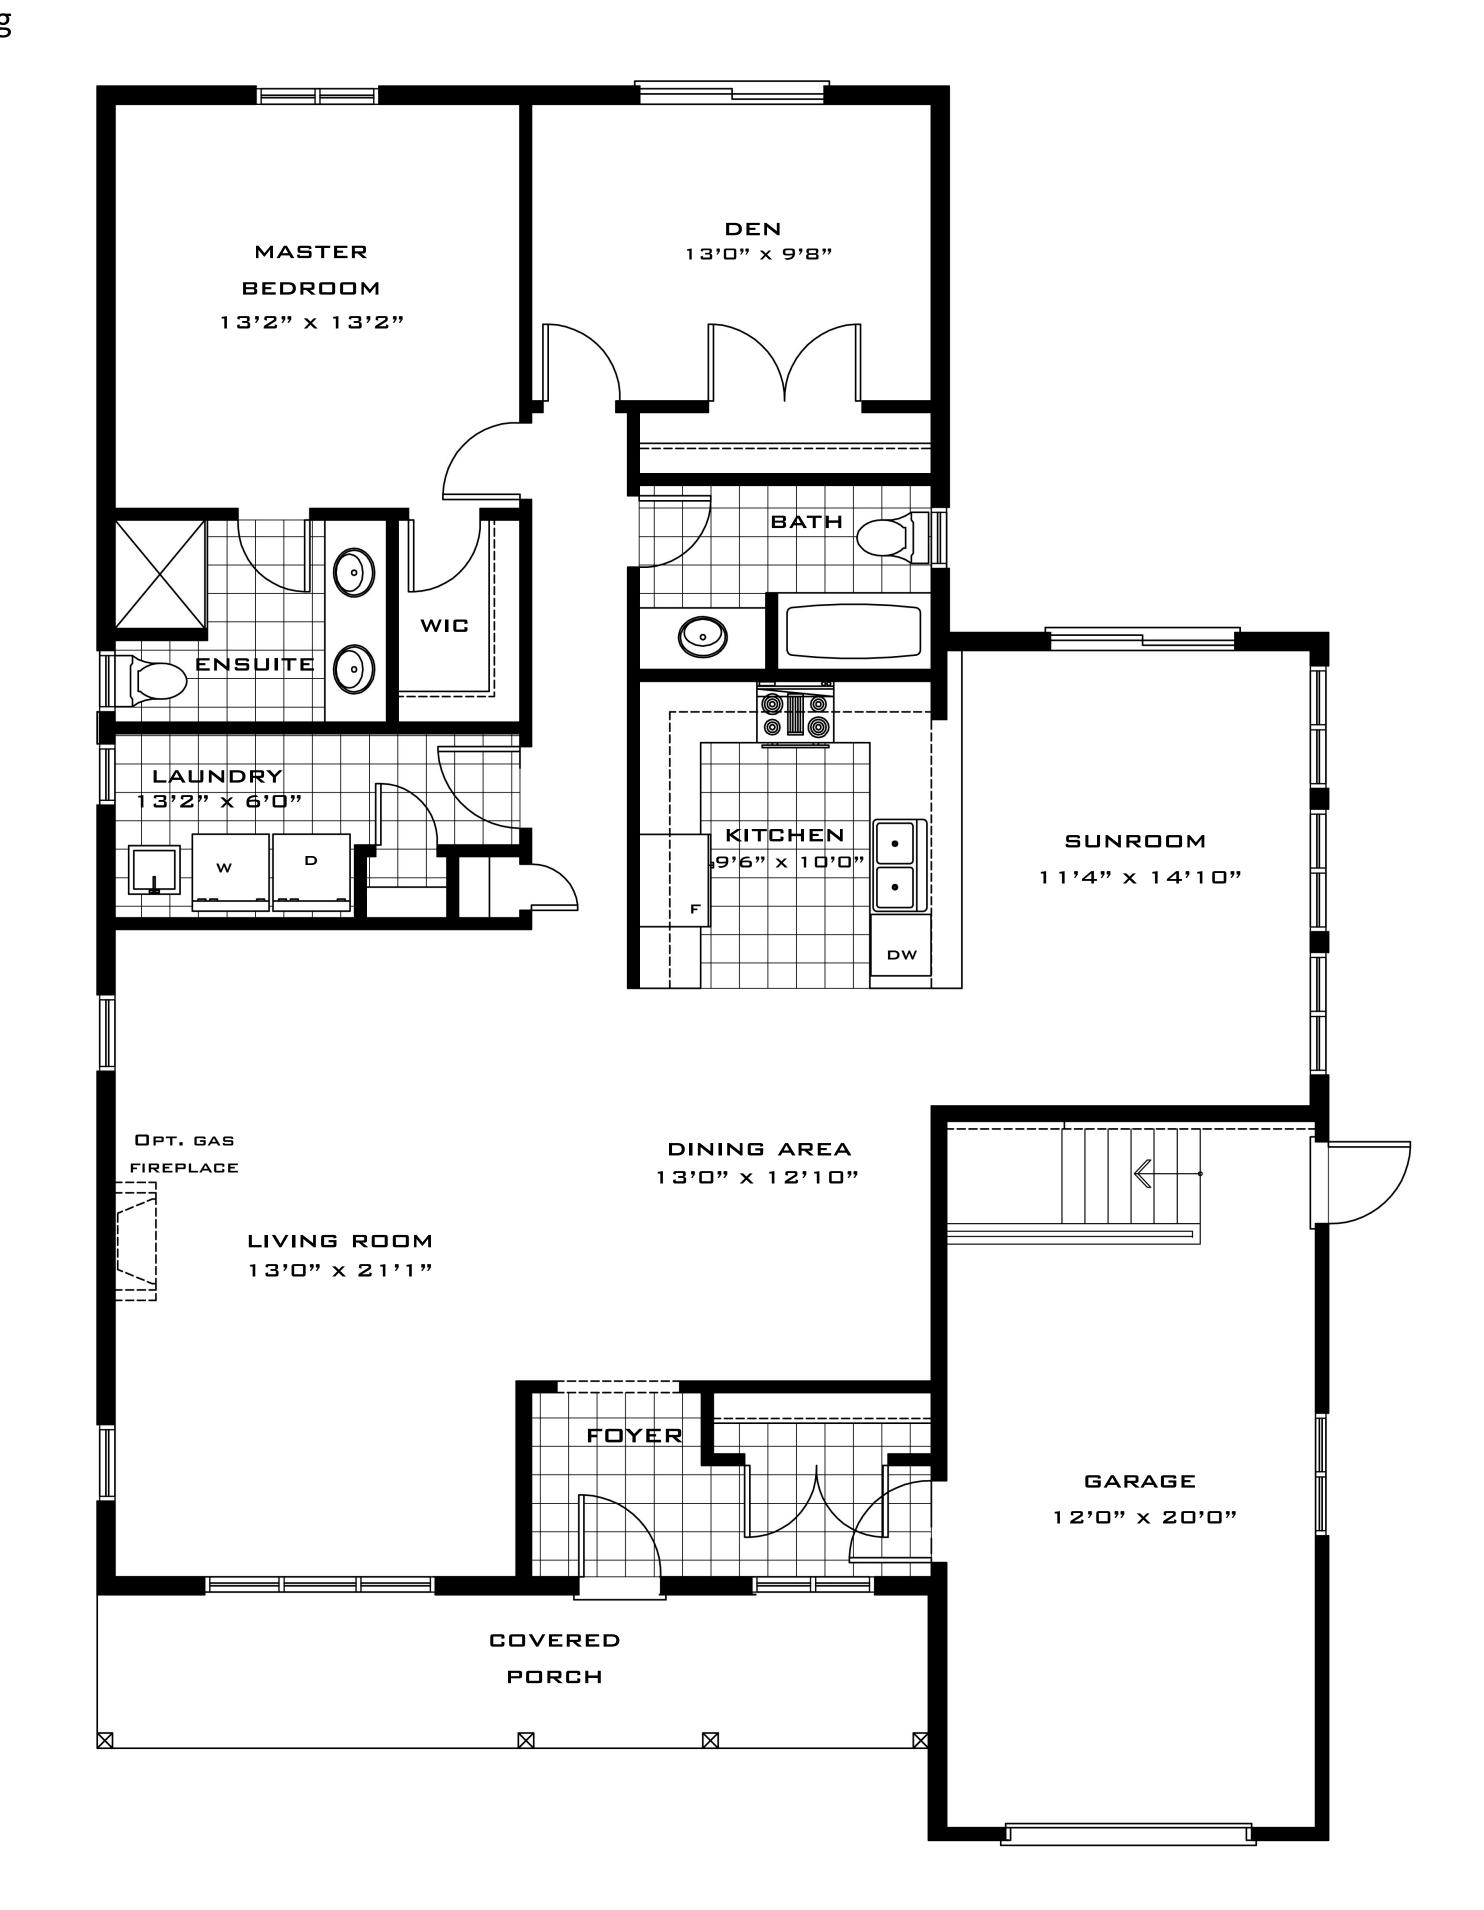

Alliance Homes - 2018 ©

The Georgian - Elevation A with Sunroom

All locations are to be approximate and may be impacted by joist locations, HVAC, plumbing, etc... The builder has the right to move locations slightly in order to accommodate house design. Ontario Building Code supersedes anything on this drawing. All material, specifications and floor plans are subject to change without notice. House renderings are artists' conception and may be built as a mirror image. All floor plans are

approximate dimensions. Actual usable floor space may vary from the stated floor area. Colour representations are approximate and subject to change. Municipal Architectural Controls may require modifications to exterior materials used, exterior house design, appearance and colours.