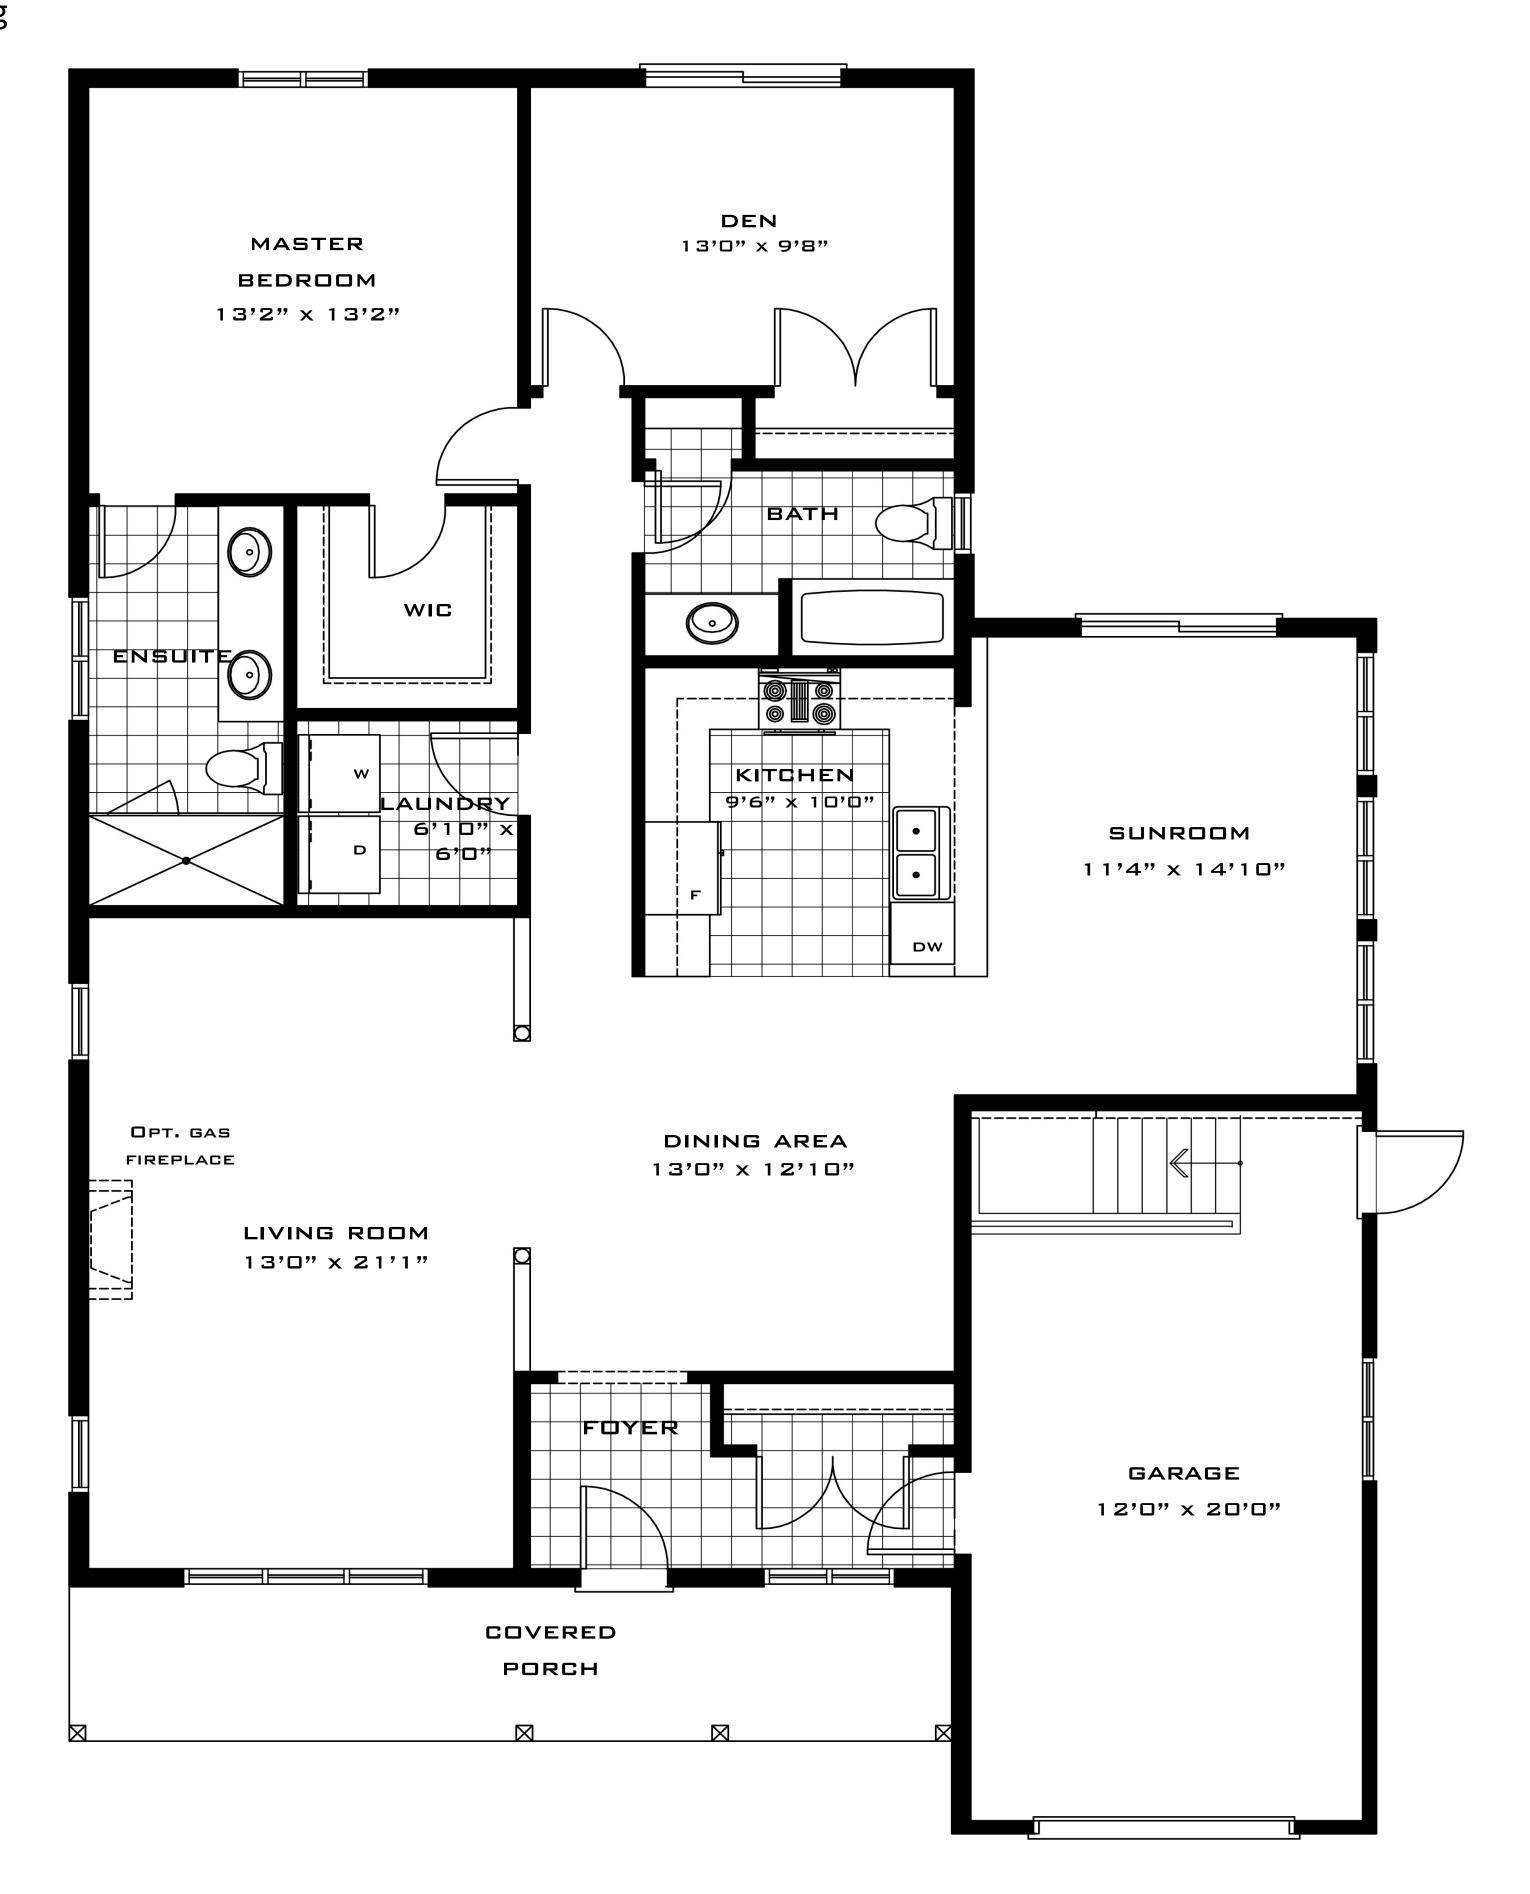

Alliance Homes - 2018 ©

The Georgian - Elevation A with Sunroom

All locations are to be approximate and may be impacted by joist locations, HVAC, plumbing, etc... The builder has the right to move locations slightly in order to accommodate house design. Ontario Building Code supersedes anything on this drawing. All material, specifications and floor plans are subject to change without notice. House renderings are artists' conception and may be built as a mirror image. All floor plans are

approximate dimensions. Actual usable floor space may vary from the stated floor area. Colour representations are approximate and subject to change. Municipal Architectural Controls may require modifications to exterior materials used, exterior house design, appearance and colours.