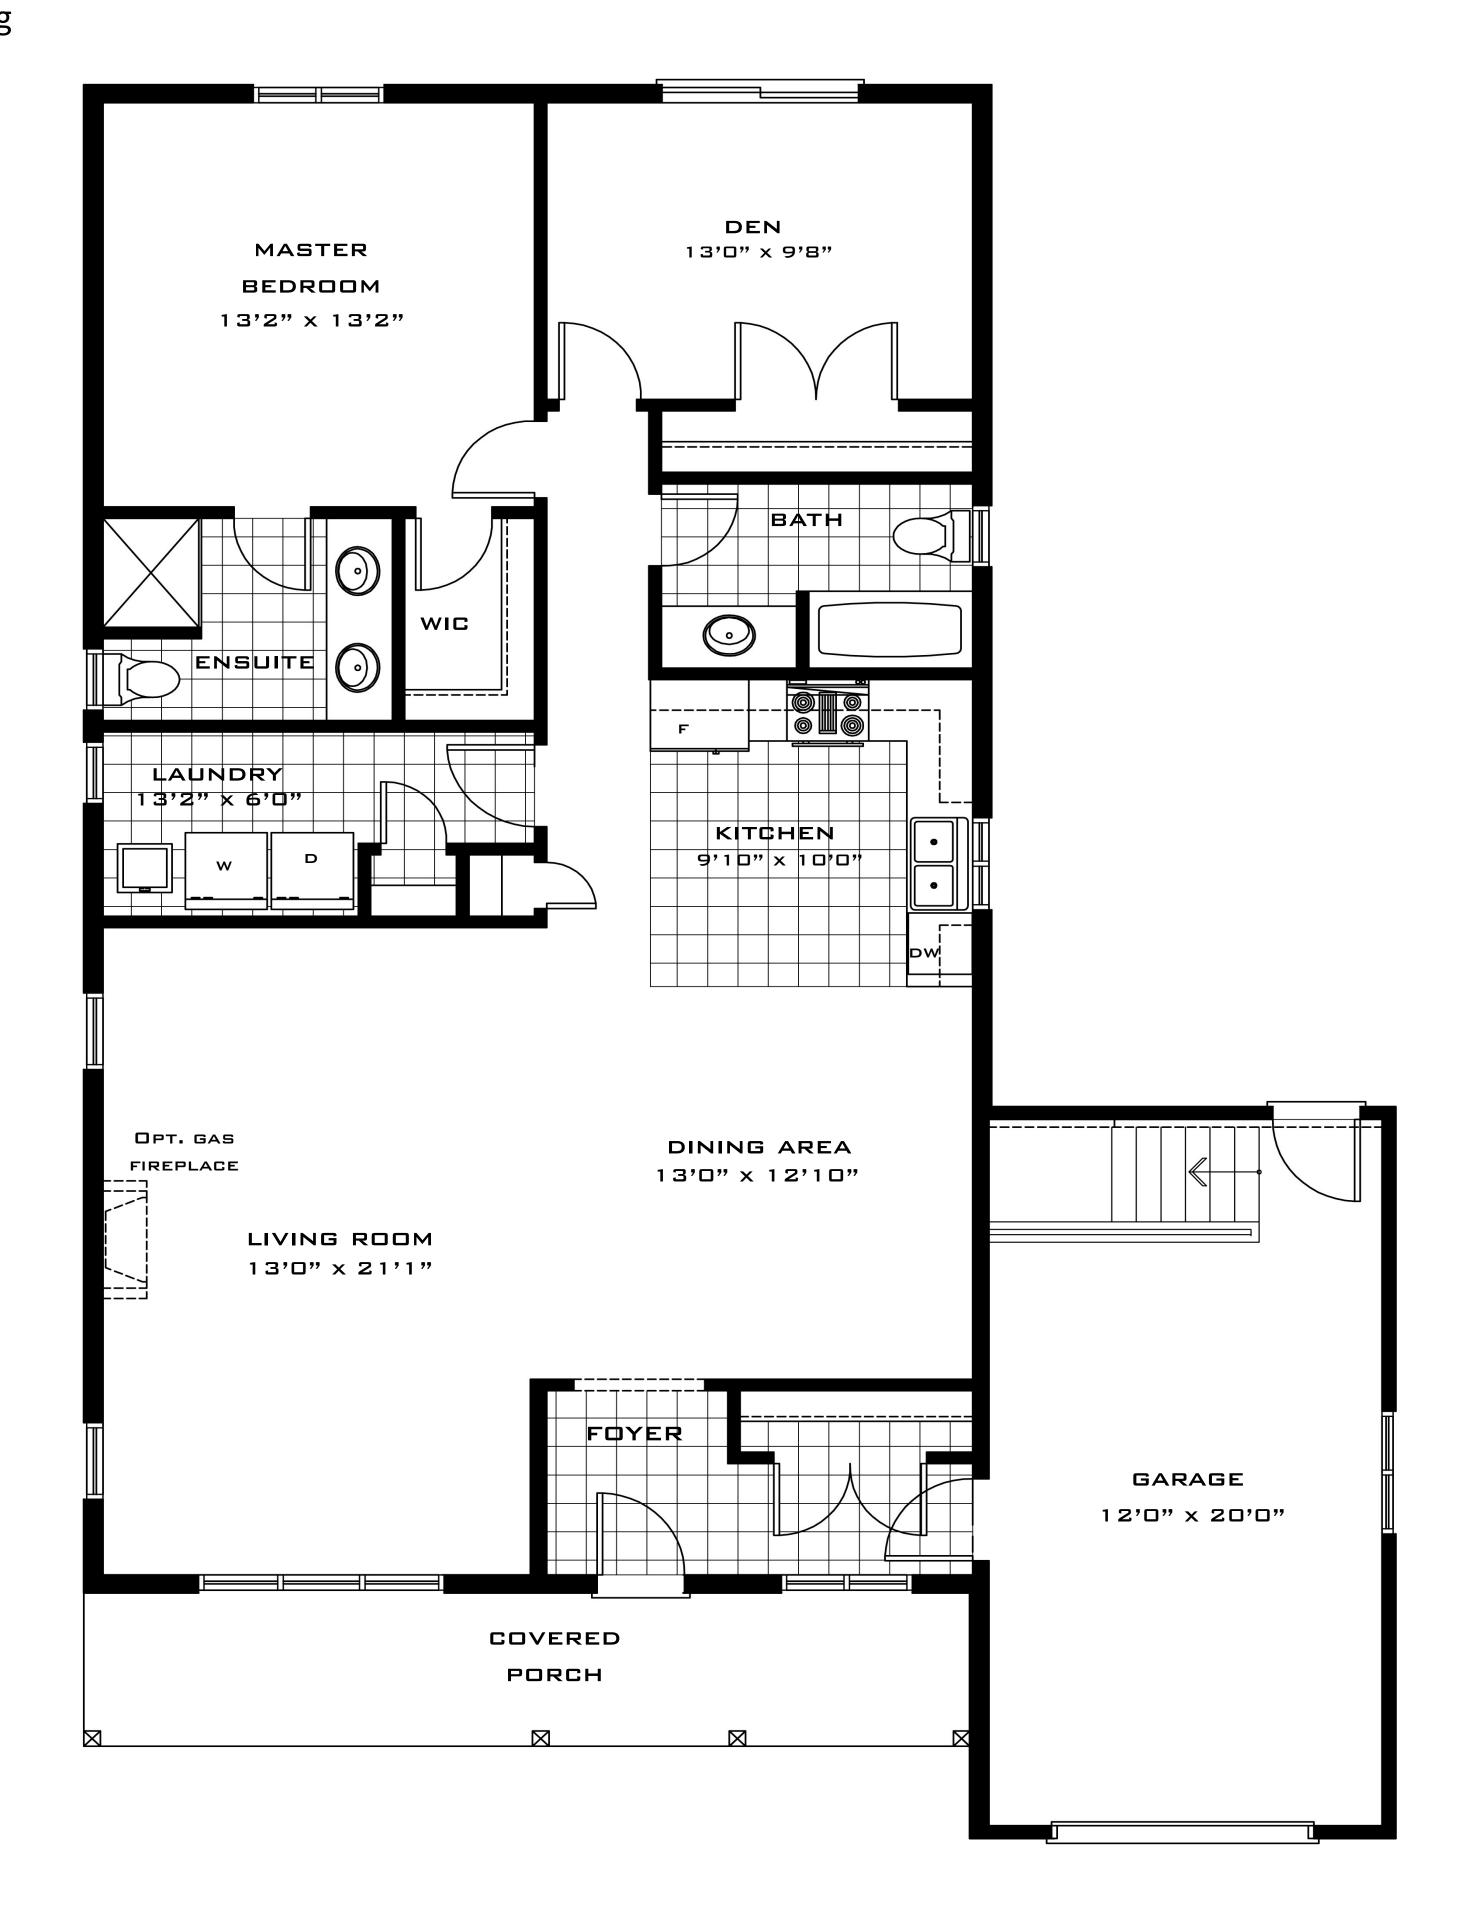

Alliance Homes - 2018 ©

The Georgian - Elevation A with Sunroom

All locations are to be approximate and may be impacted by joist locations, HVAC, plumbing, etc... The builder has the right to move locations slightly in order to accommodate house design. Ontario Building Code supersedes anything on this drawing. All material, specifications and floor plans are subject to change without notice. House renderings are artists' conception and may be built as a mirror image. All floor plans are

approximate dimensions. Actual usable floor space may vary from the stated floor area. Colour representations are approximate and subject to change. Municipal Architectural Controls may require modifications to exterior materials used, exterior house design, appearance and colours.