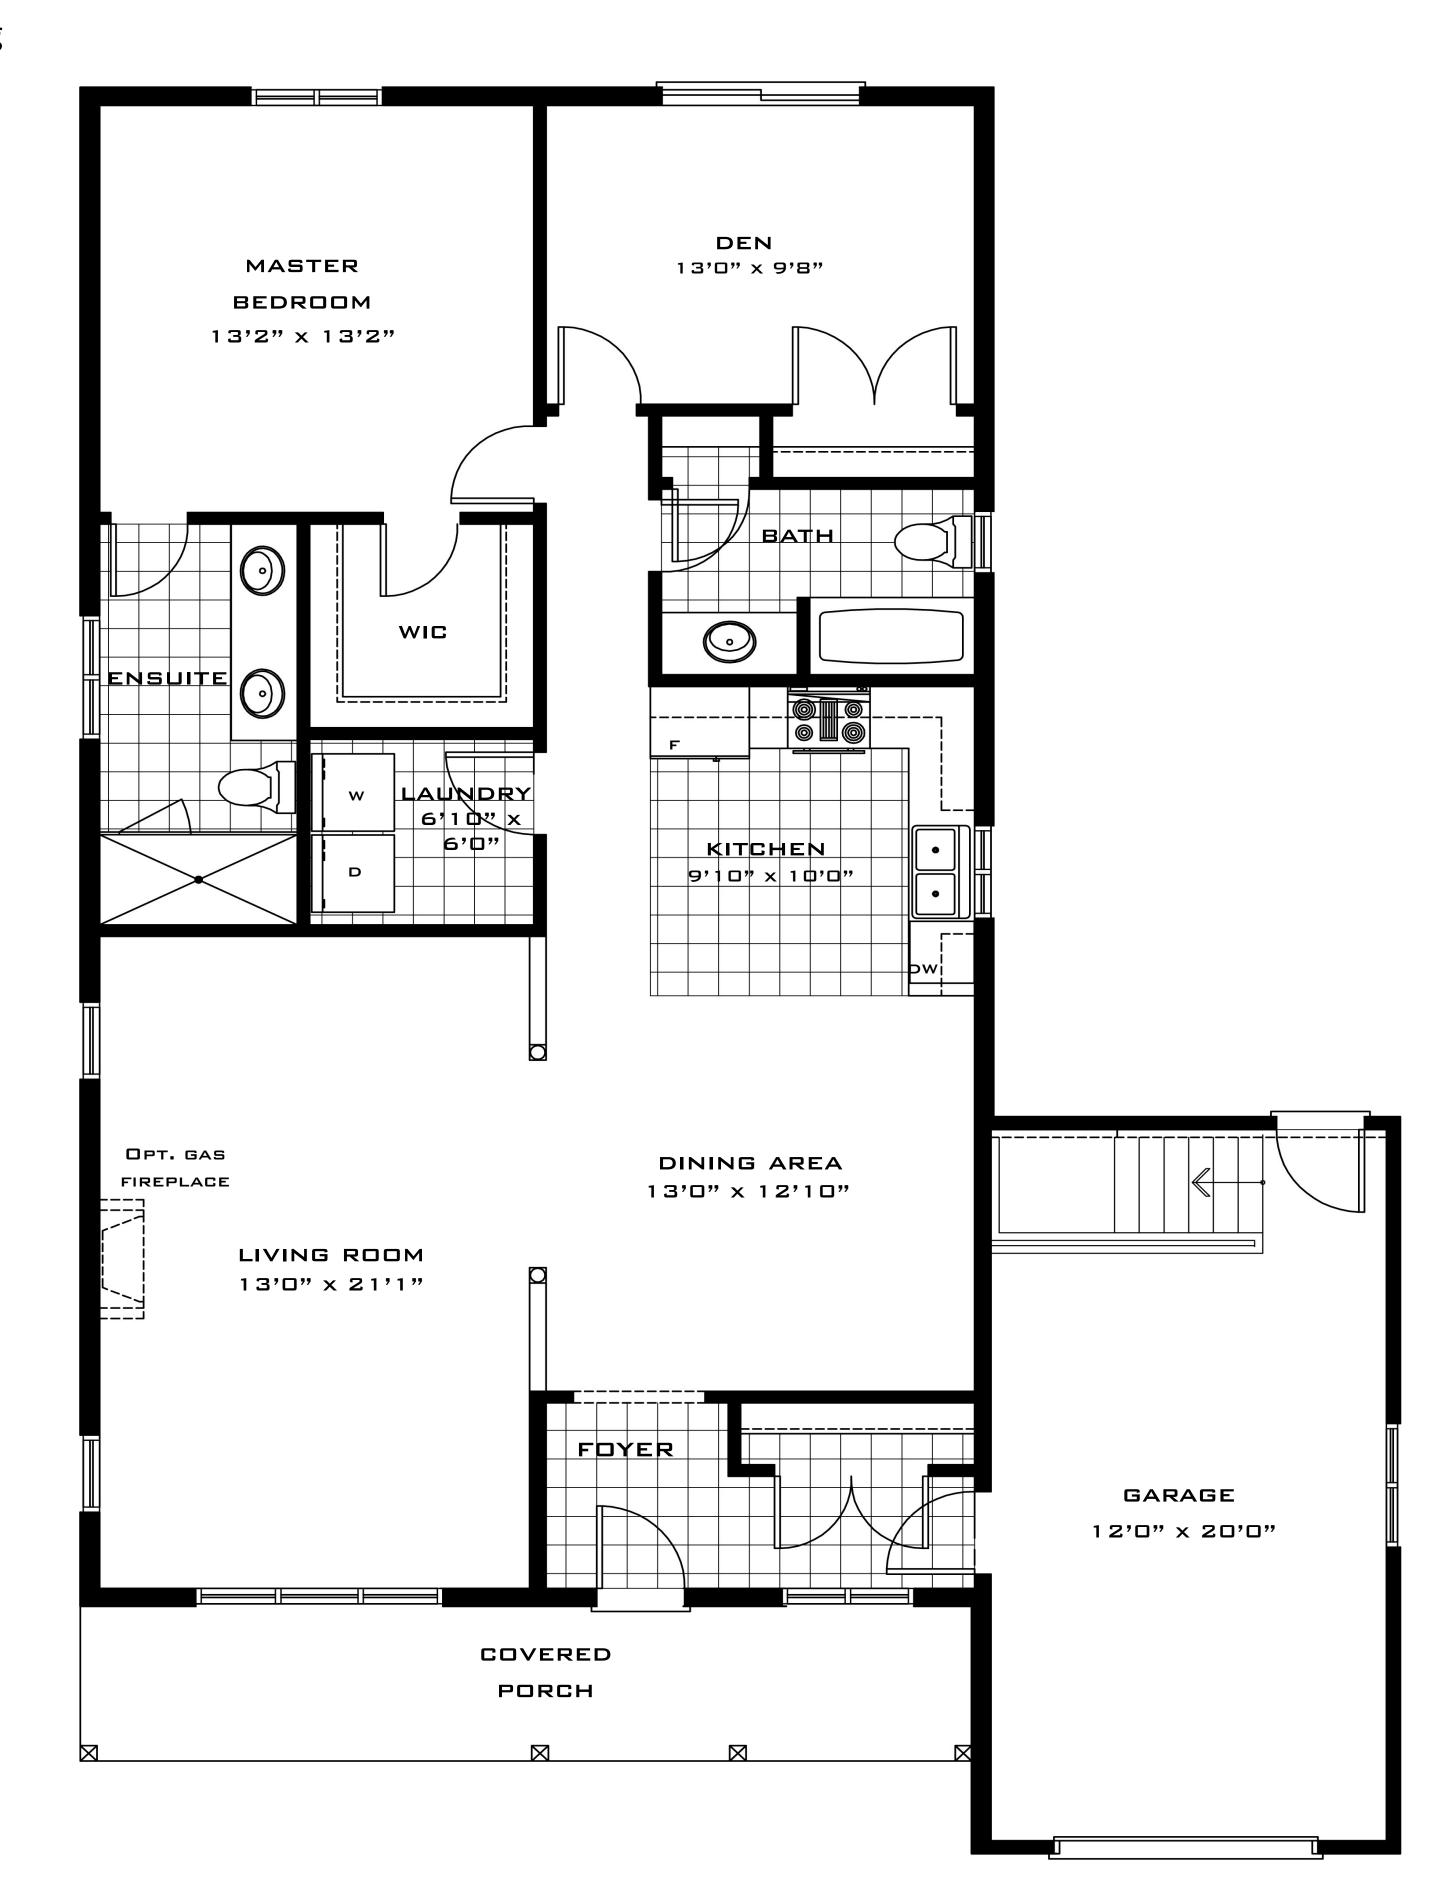

The Georgian - Elevation B

All locations are to be approximate and may be impacted by joist locations, HVAC, plumbing, etc... The builder has the right to move locations slightly in order to accommodate house design. Ontario Building Code supersedes anything on this drawing. All material, specifications and floor plans are subject to change without notice. House renderings are artists' conception and may be built as a mirror image. All floor plans are

approximate dimensions. Actual usable floor space may vary from the stated floor area. Colour representations are approximate and subject to change. Municipal Architectural Controls may require modifications to exterior materials used, exterior house design, appearance and colours.