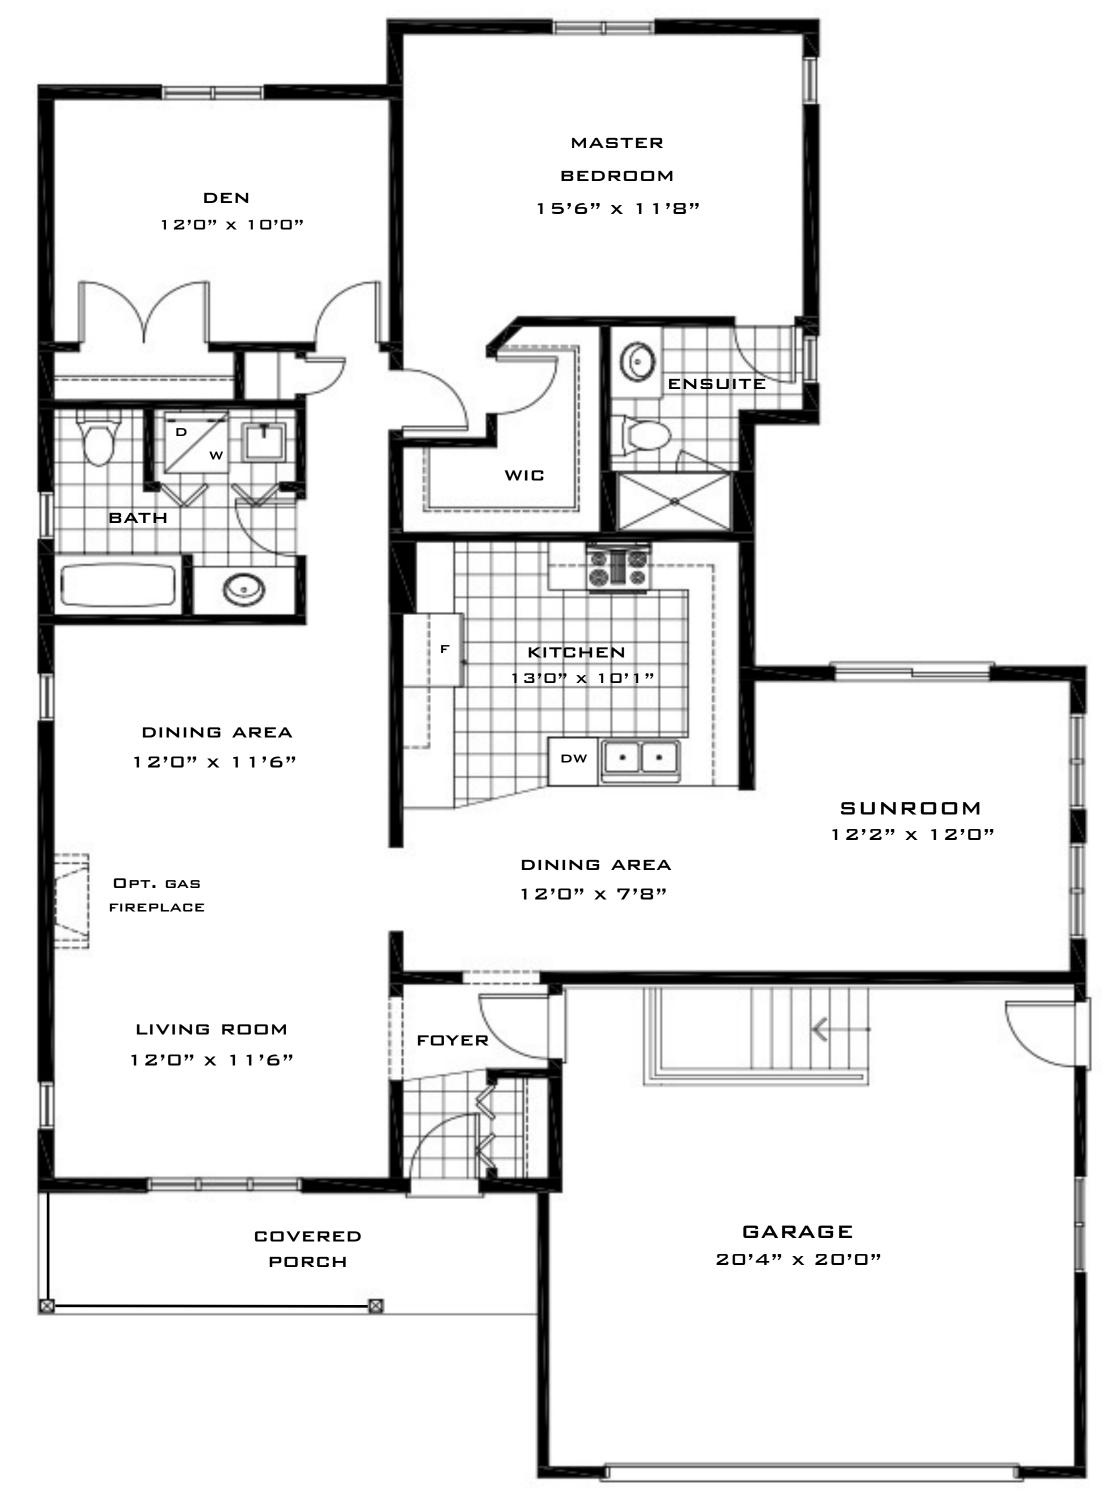

The Severn - Elevation A

Artist's Rendering

All locations are to be approximate and may be impacted by joist locations, HVAC, plumbing, etc... The builder has the right to move locations slightly in order to accommodate house design. Ontario Building Code supersedes anything on this drawing. All material, specifications and floor plans are subject to change without notice. House renderings are artists' conception and may be built as a mirror image. All floor plans are approximate dimensions. Actual usable floor space may vary from the stated floor area. Colour representations are approximate and subject to change. Municipal Architectural Controls may require modifications to exterior materials used, exterior house design, appearance and colours.