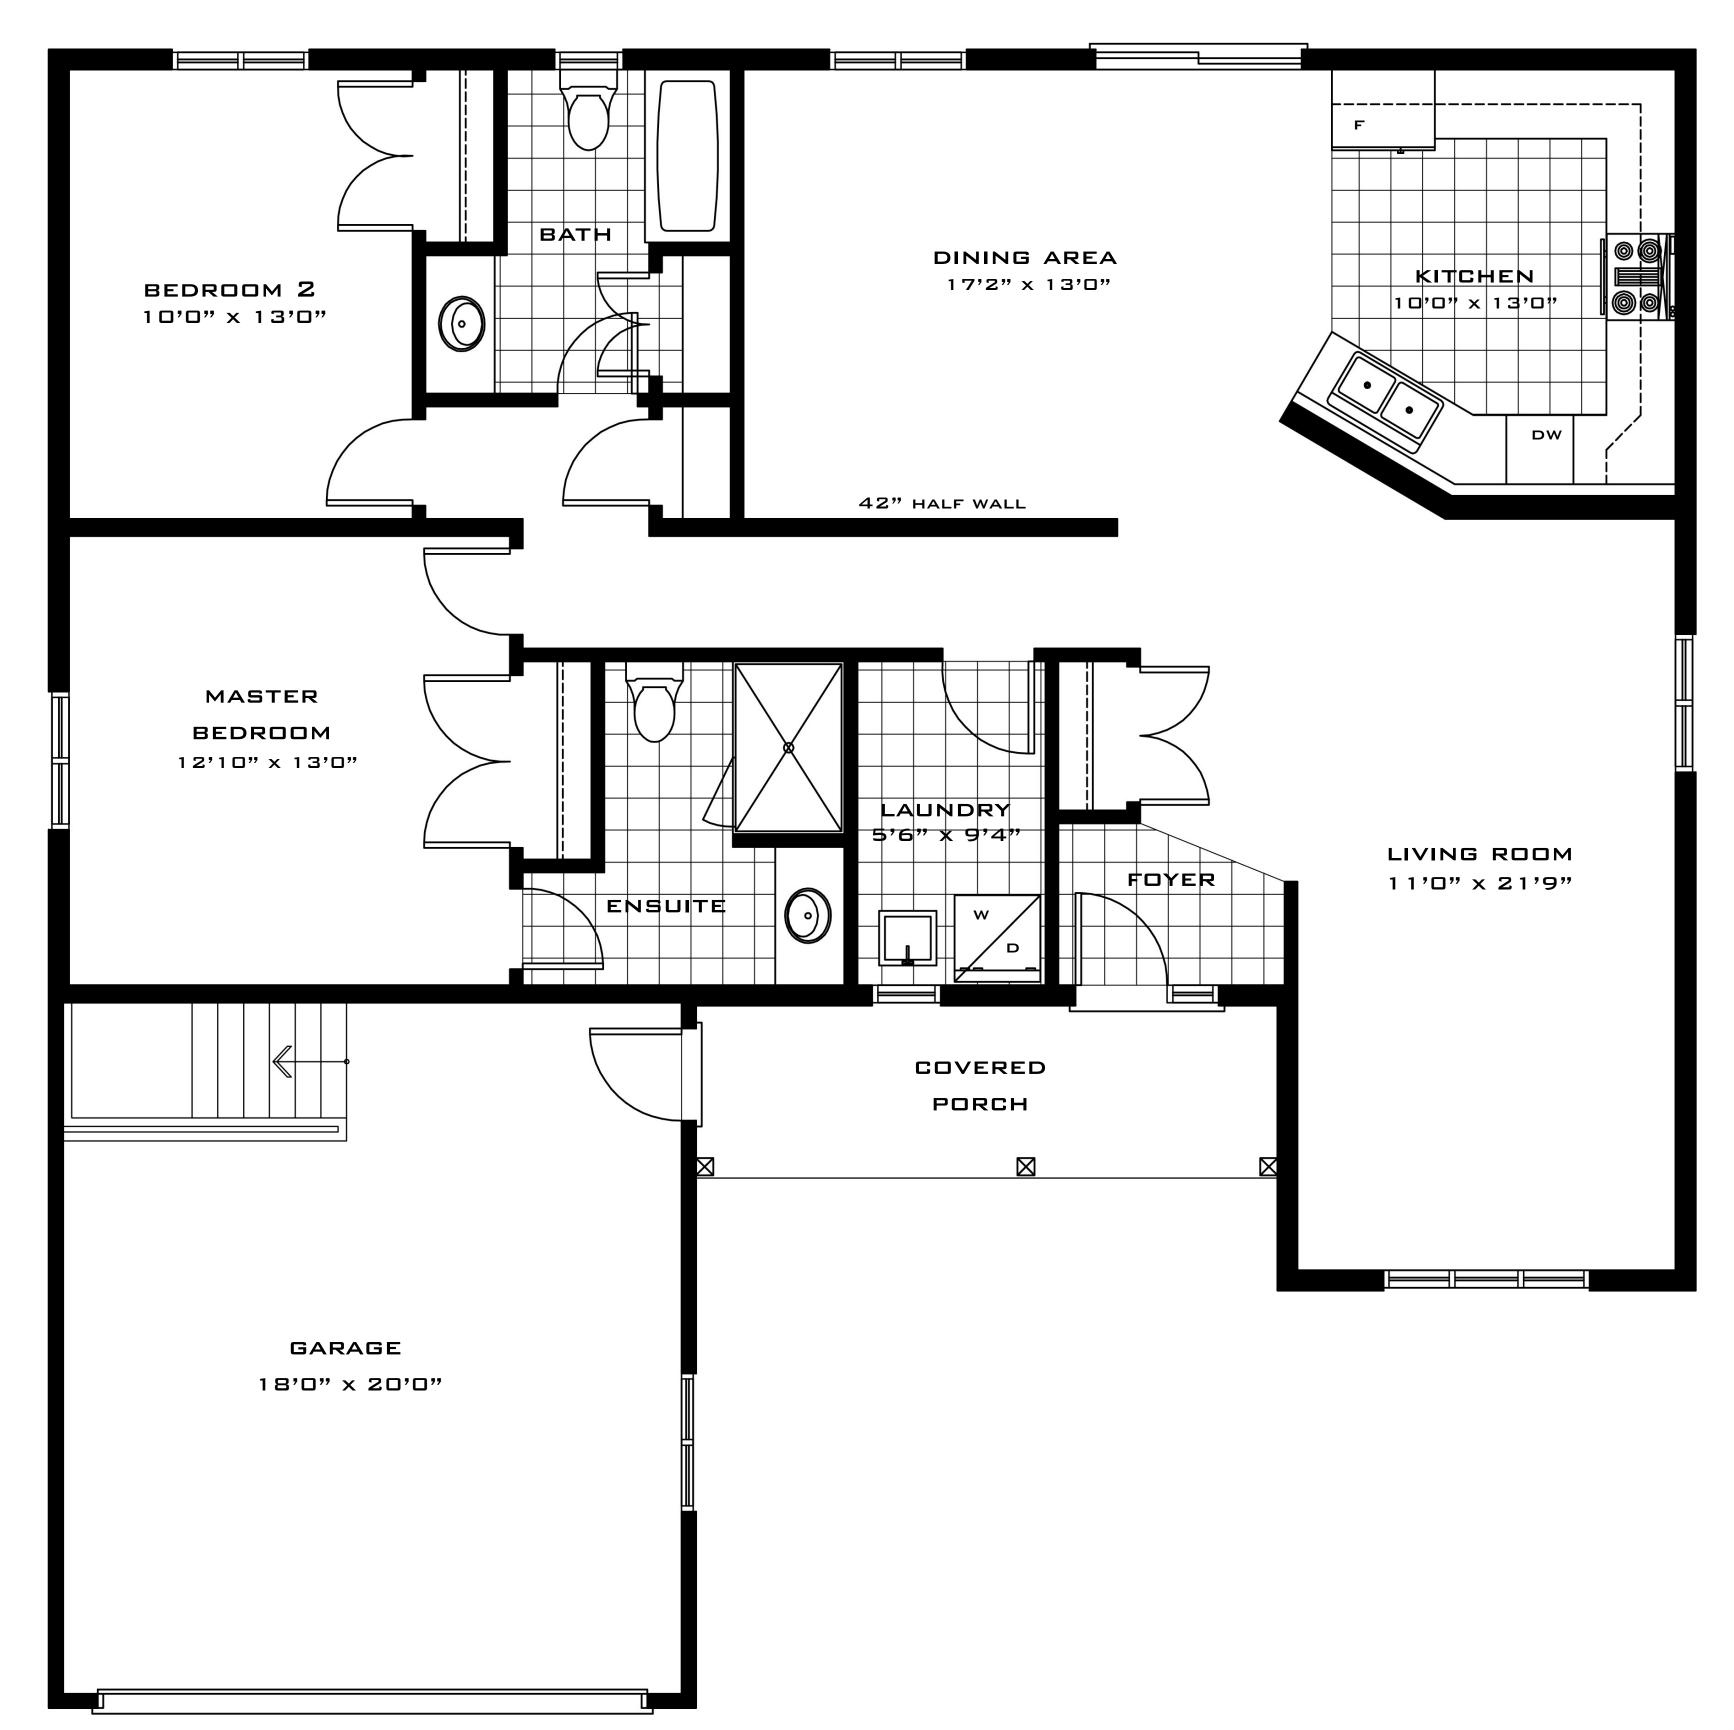

The Trent - Elevation A

Artist's Rendering

All locations are to be approximate and may be impacted by joist locations, HVAC, plumbing, etc... The builder has the right to move locations slightly in order to accommodate house design. Ontario Building Code supersedes anything on this drawing. All material, specifications and floor plans are subject to change without notice. House renderings are artists' conception and may be built as a mirror image. All floor plans are

approximate dimensions. Actual usable floor space may vary from the stated floor area. Colour representations are approximate and subject to change. Municipal Architectural Controls may require modifications to exterior materials used, exterior house design, appearance and colours.