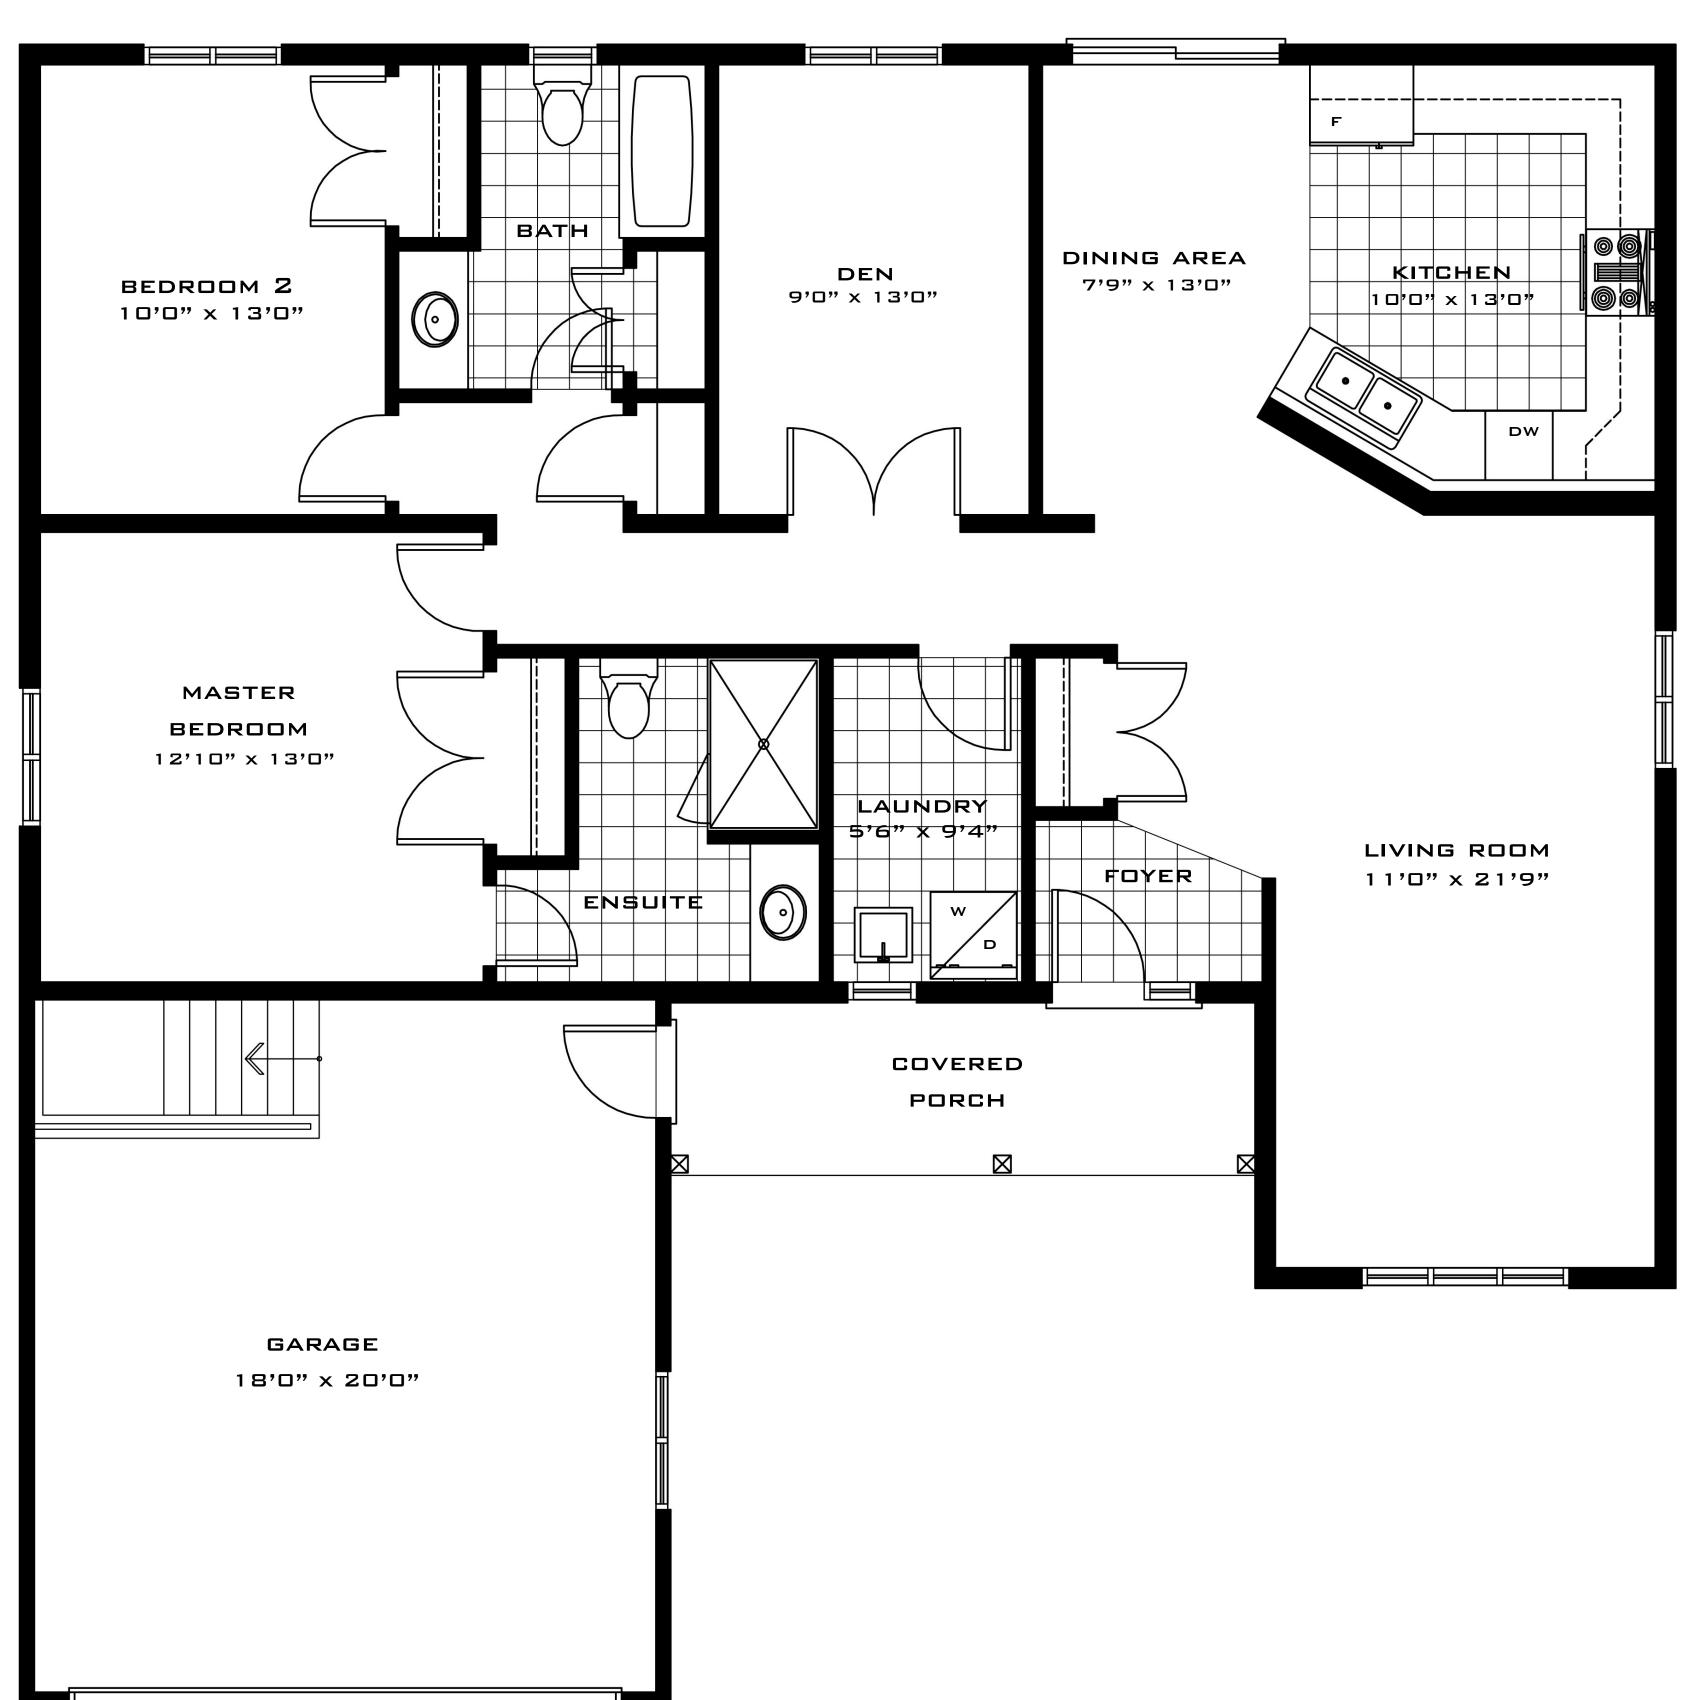

The Trent - Elevation A

Artist's Rendering

All locations are to be approximate and may be impacted by joist locations, HVAC, plumbing, etc... The builder has the right to move locations slightly in order to accommodate house design. Ontario Building Code supersedes anything on this drawing. All material, specifications and floor plans are subject to change without notice. House renderings are artists' conception and may be built as a mirror image. All floor plans are

approximate dimensions. Actual usable floor space may vary from the stated floor area. Colour representations are approximate and subject to change. Municipal Architectural Controls may require modifications to exterior materials used, exterior house design, appearance and colours.