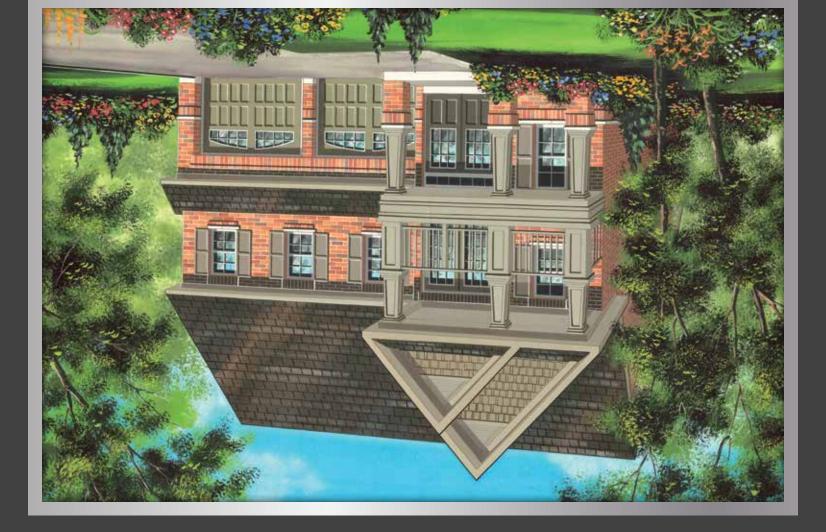

## OVER 60 YEARS OF EXCELLENCE

BARLOW

2648 SQ. FT. / 2680 SQ. FT. ELEV. A ELEV. B

38' SINGLE DESIGNS

## I38-3 FP Insert\_9.5" x 9.5"

BARLOW 2648 SQ. FT. / 2680 SQ. FT.

- — — -

The floorplans and elevations shown, dimensions, specifications and architectural detailing are pre-construction plans and may be revised or improved as necessitated by architectural controls and the construction process. All dimensions are approximate. Actual usable floor space may vary from the stated area. House may be reversed and purchaser agrees to accept same. Specifications subject to change without notice. Steps may vary at any exterior entrance. Illustrations are Artist's concept. Exterior railings on plans only as required by grade. E. & O.E. 138-3