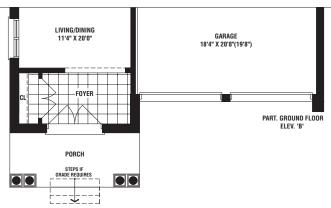

в иоітауаја





## OVER 60 YEARS OF EXCELLENCE



BARLOW

2648 SQ. FT. / 2680 SQ. FT. ELEV. A ELEV. B

38' SINGLE DESIGNS

## I38-3 FP Insert\_9.5" x 9.5"

BARLOW 2648 SQ. FT. / 2680 SQ. FT.

- — — -





The floorplans and elevations shown, dimensions, specifications and architectural detailing are pre-construction plans and may be revised or improved as necessitated by architectural controls and the construction process. All dimensions are approximate. Actual usable floor space may vary from the stated area. House may be reversed and purchaser agrees to accept same. Specifications subject to change without notice. Steps may vary at any exterior entrance. Illustrations are Artist's concept. Exterior railings on plans only as required by grade. E. & O.E. 138-3

PART. SECOND FLOOR (4 BEDROOM) ELEV. B'



\_ \_ \_

I38-3 FP Insert\_9.5" x 9.5"