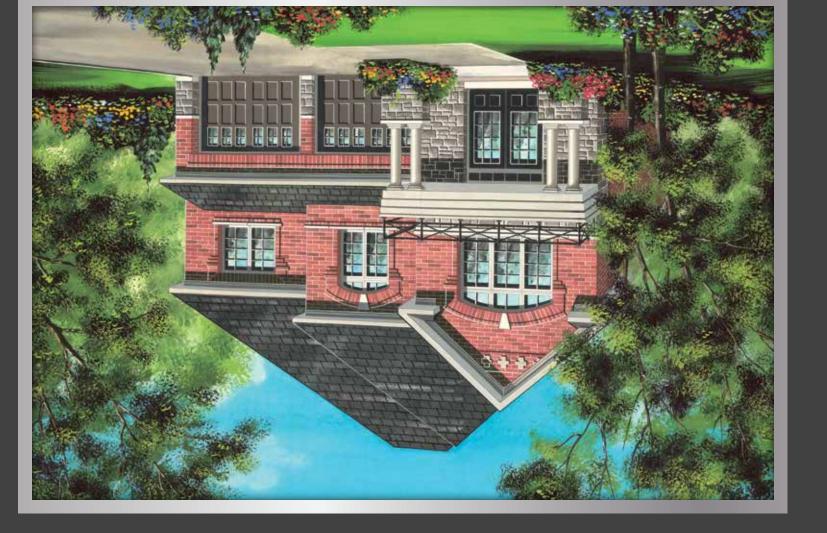

## OVER 60 YEARS OF EXCELLENCE

BARLOW

2648 SQ. FT. / 2680 SQ. FT. ELEV. A ELEV. B

38' SINGLE DESIGNS

## I38-3 FP Insert\_9.5" x 9.5"

BARLOW 2648 SQ. FT. / 2680 SQ. FT.

- — — -

The floorplans and elevations shown, dimensions, specifications and architectural detailing are pre-construction plans and may be revised or improved as necessitated by architectural controls and the construction process. All dimensions are approximate. Actual usable floor space may vary from the stated area. House may be reversed and purchaser agrees to accept same. Specifications subject to change without notice. Steps may vary at any exterior entrance. Illustrations are Artist's concept. Exterior railings on plans only as required by grade. E. & O.E. 138-3