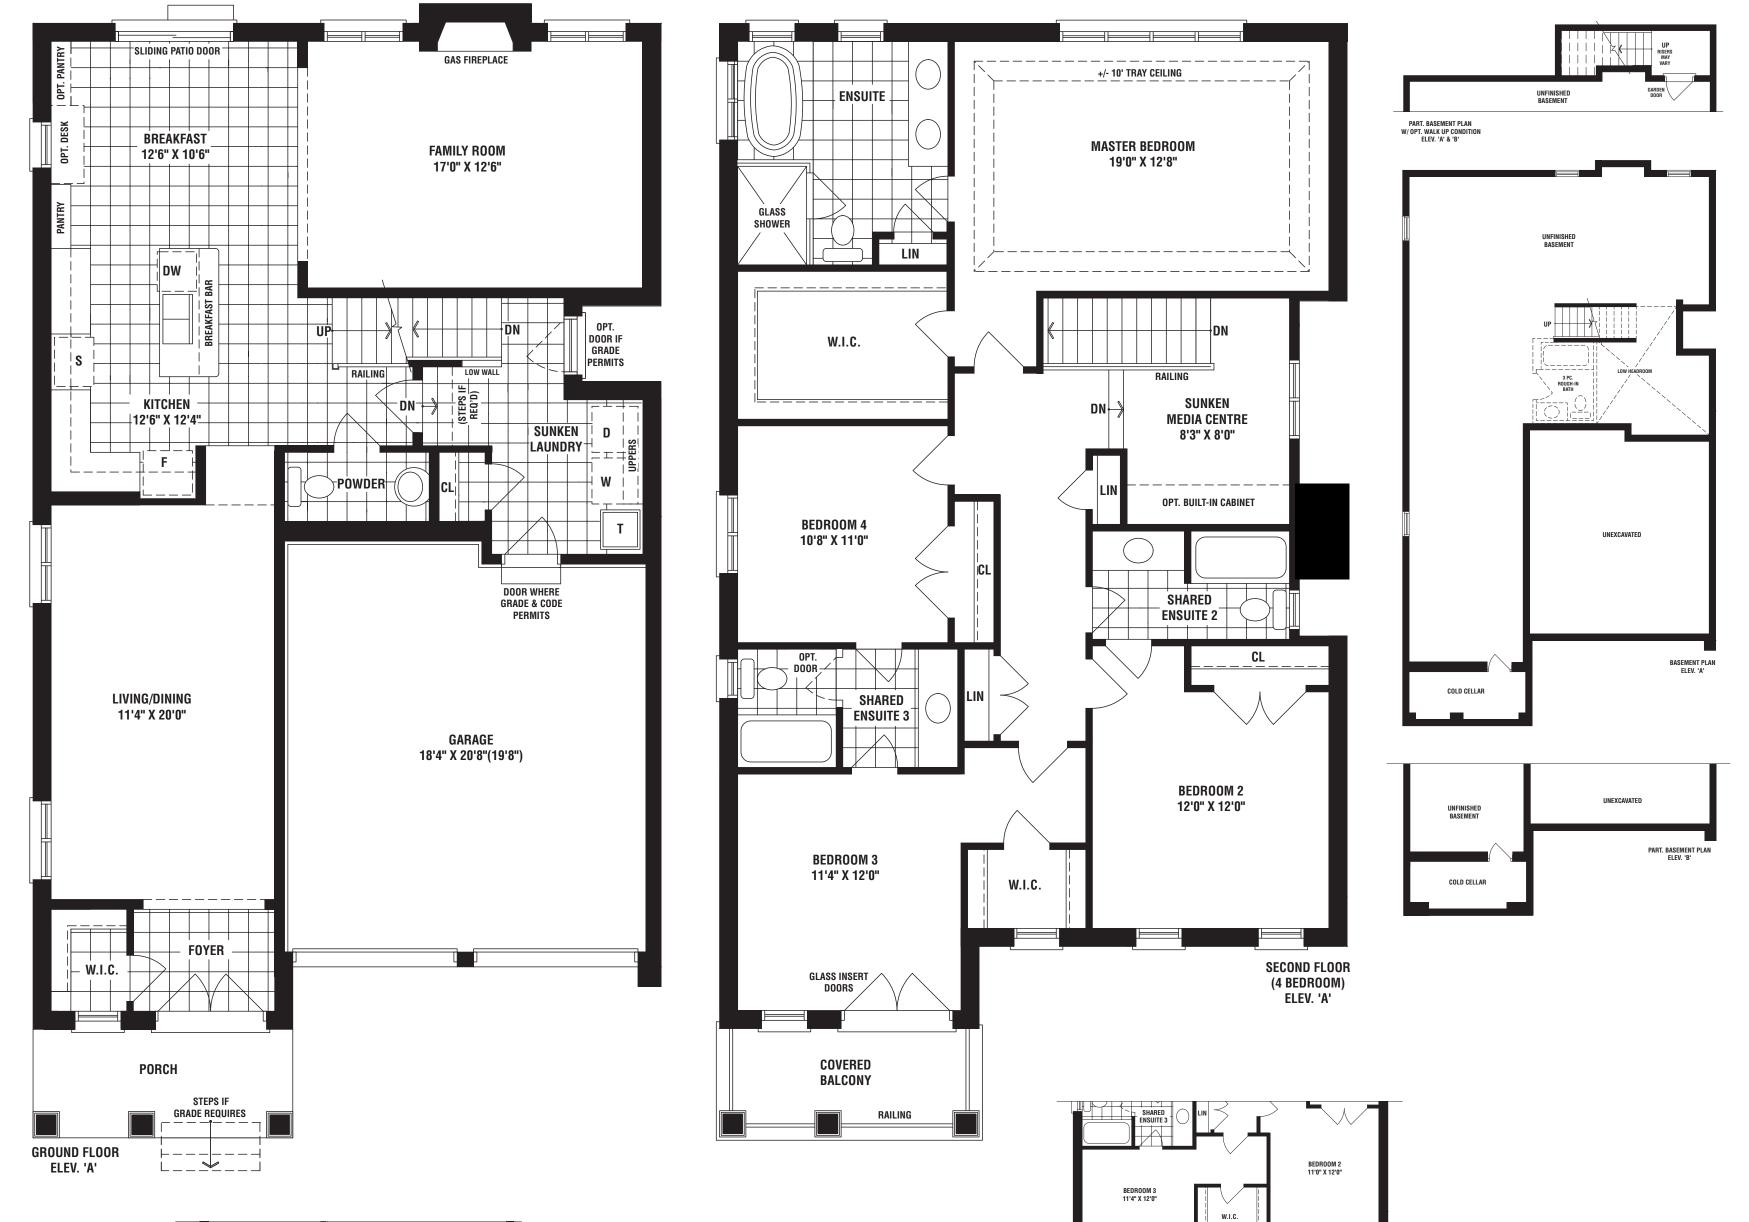

## OVER 60 YEARS OF EXCELLENCE

BARLOW

2648 SQ. FT. / 2680 SQ. FT. ELEV. A ELEV. B

38' SINGLE DESIGNS

## I38-3 FP Insert\_9.5" x 9.5"

BARLOW 2648 SQ. FT. / 2680 SQ. FT.

- — — -

The floorplans and elevations shown, dimensions, specifications and architectural detailing are pre-construction plans and may be revised or improved as necessitated by architectural controls and the construction process. All dimensions are approximate. Actual usable floor space may vary from the stated area. House may be reversed and purchaser agrees to accept same. Specifications subject to change without notice. Steps may vary at any exterior entrance. Illustrations are Artist's concept. Exterior railings on plans only as required by grade. E. & O.E. 138-3