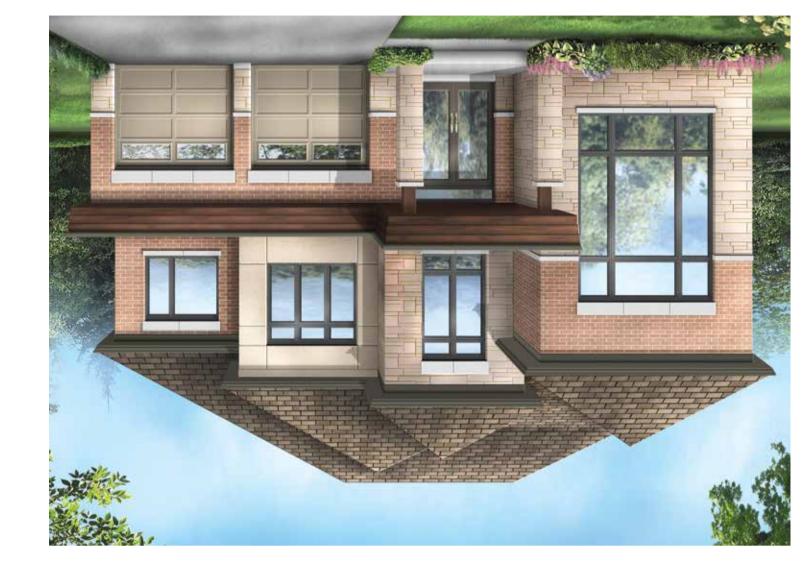

## 3065 SQ. FT.

3069 SQ. FT.

O NOITAVAJA

A NOITAVƏJƏ

Field\_NewKlein\_FP\_Inserts\_091218 | Folds to 9.5" x 9.5"

**BATEMAN** Elevation a 3069 SQ. FT. | Elevation c 3065 SQ. FT.

The floorplans and elevations shown, dimensions, specifications and architectural detailing are pre-construction plans and may be revised o improved as necessitated by architectural controls and the construction process. All dimensions are approximate. Actual usable floor space may vary from the stated area. House may be reversed and purchaser agrees to accept same. Specifications subject to change without notice. Steps may vary at any exterior entrance. Illustrations are Artist's concept. Exterior railings on plans only as required by grade. ISO-6