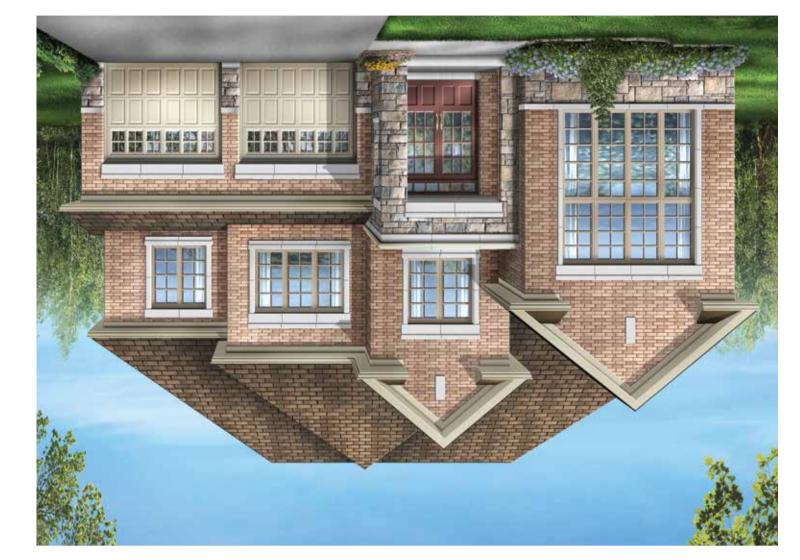

## 3065 SQ. FT.

3069 SQ. FT.

O NOITAVAJA

A NOITAVƏJƏ

Field\_NewKlein\_FP\_Inserts\_091218 | Folds to 9.5" x 9.5"

**BATEMAN** Elevation a 3069 SQ. FT. | Elevation c 3065 SQ. FT.

The floorplans and elevations shown, dimensions, specifications and architectural detailing are pre-construction plans and may be revised o improved as necessitated by architectural controls and the construction process. All dimensions are approximate. Actual usable floor space may vary from the stated area. House may be reversed and purchaser agrees to accept same. Specifications subject to change without notice. Steps may vary at any exterior entrance. Illustrations are Artist's concept. Exterior railings on plans only as required by grade. ISO-6