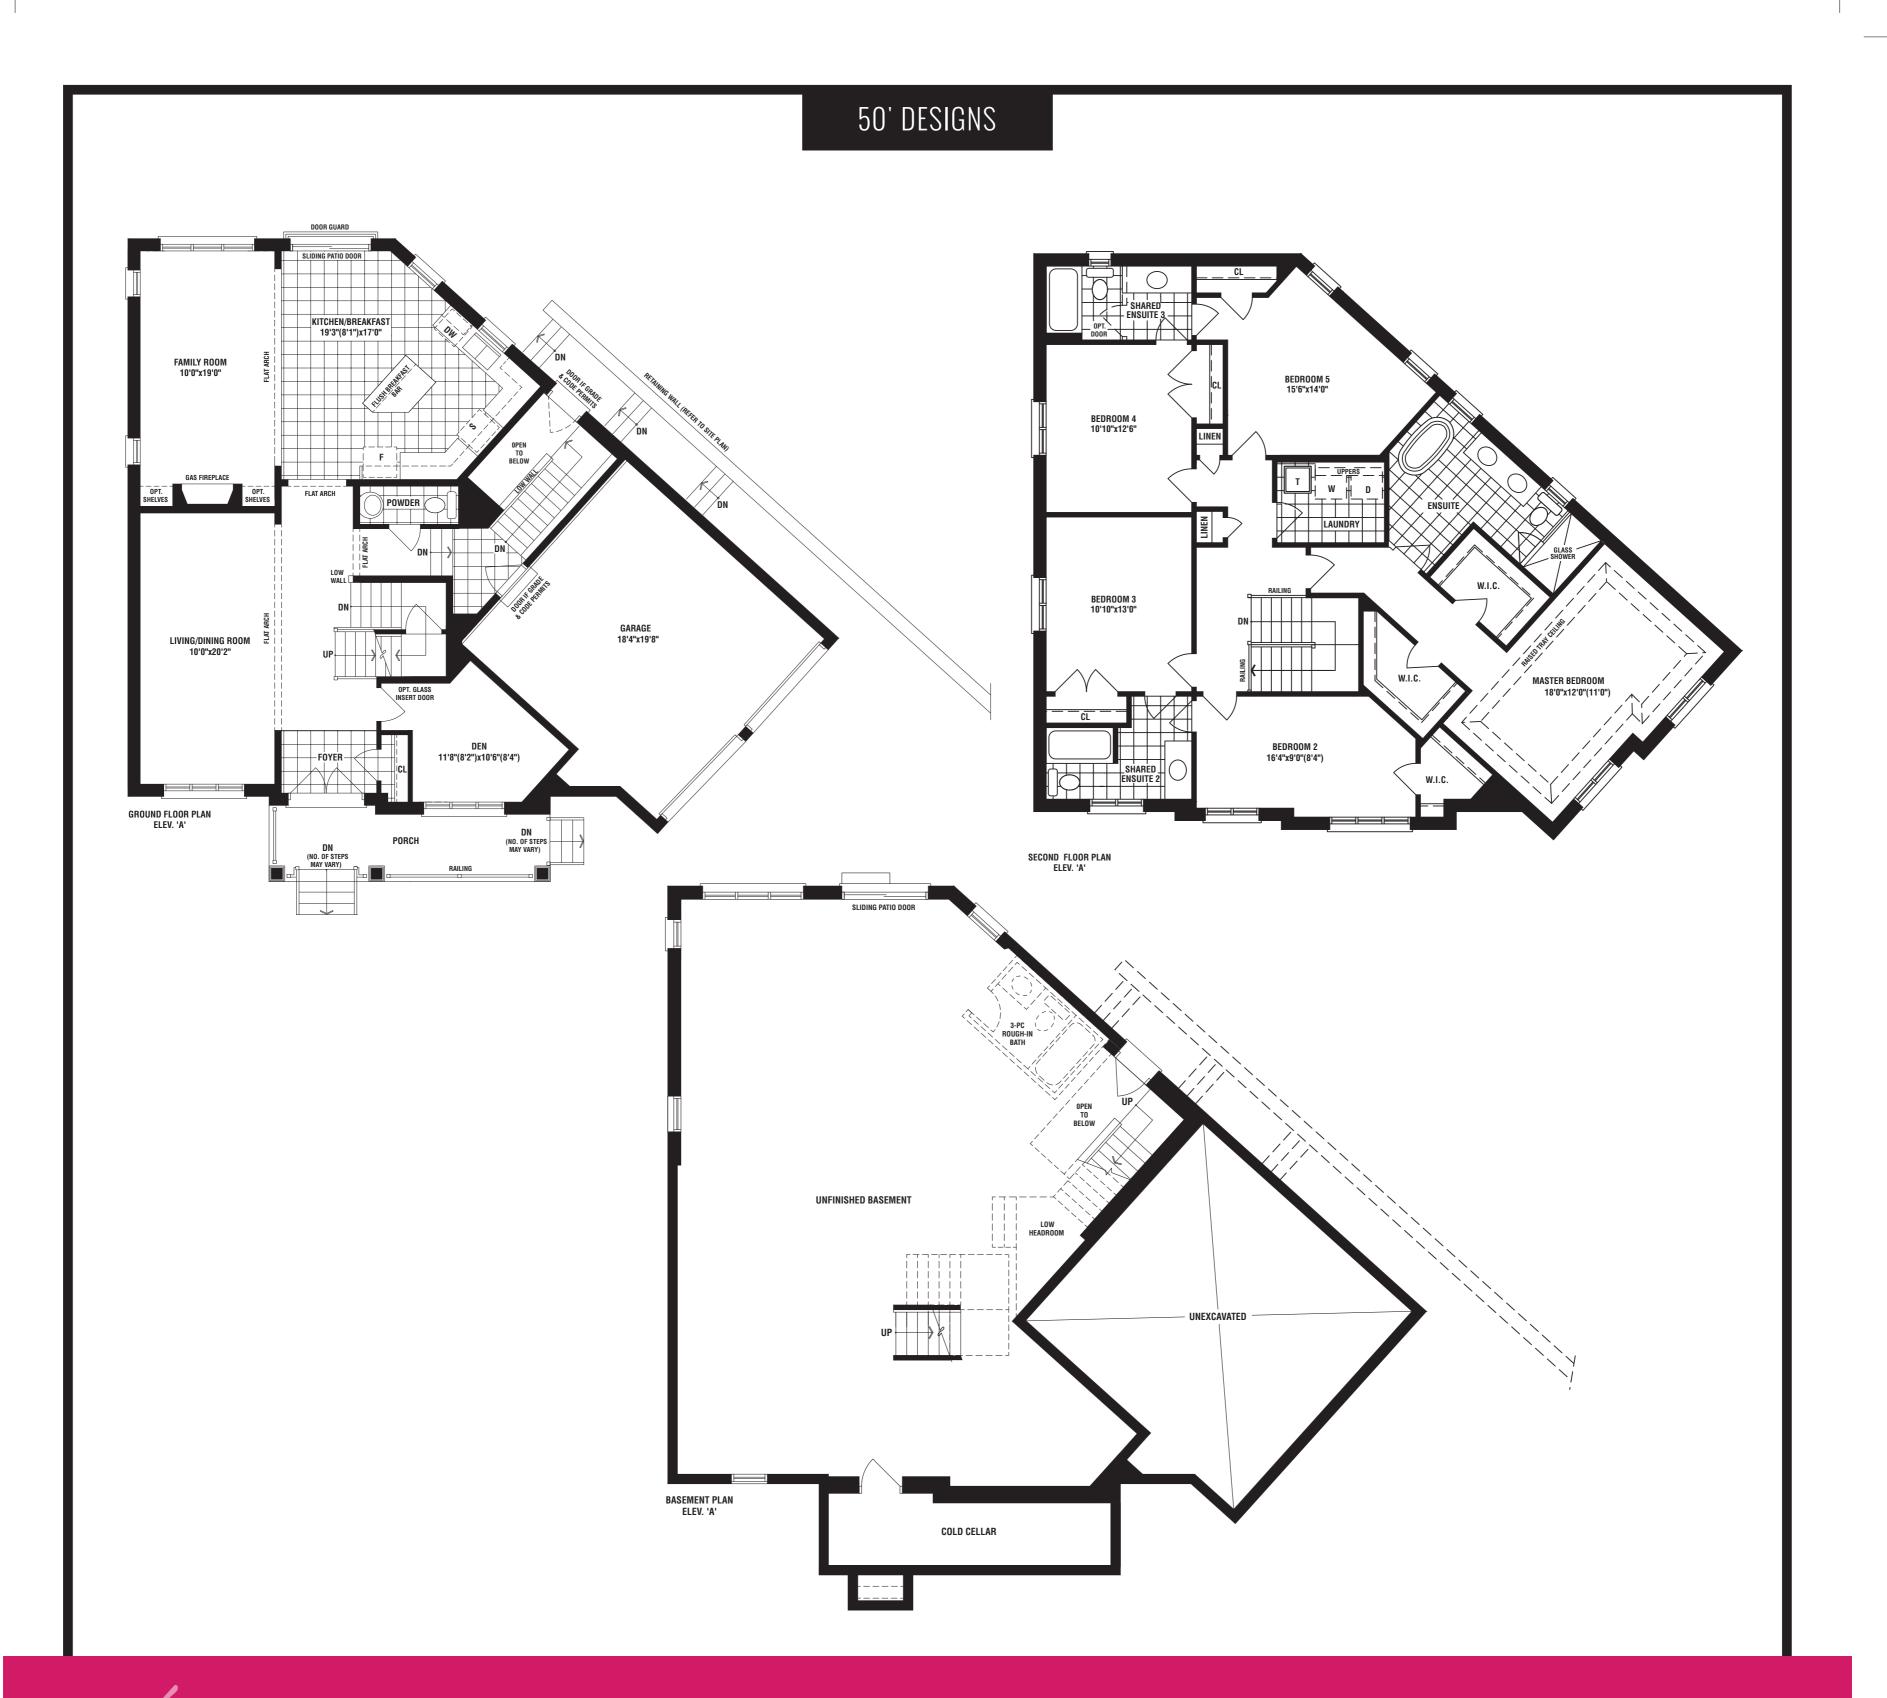

## 3065 SQ. FT.

3069 SQ. FT.

O NOITAVAJA

A NOITAVƏJƏ

Field\_NewKlein\_FP\_Inserts\_091218 | Folds to 9.5" x 9.5"

**BATEMAN** Elevation a 3069 SQ. FT. | Elevation c 3065 SQ. FT.

The floorplans and elevations shown, dimensions, specifications and architectural detailing are pre-construction plans and may be revised o improved as necessitated by architectural controls and the construction process. All dimensions are approximate. Actual usable floor space may vary from the stated area. House may be reversed and purchaser agrees to accept same. Specifications subject to change without notice. Steps may vary at any exterior entrance. Illustrations are Artist's concept. Exterior railings on plans only as required by grade. ISO-6