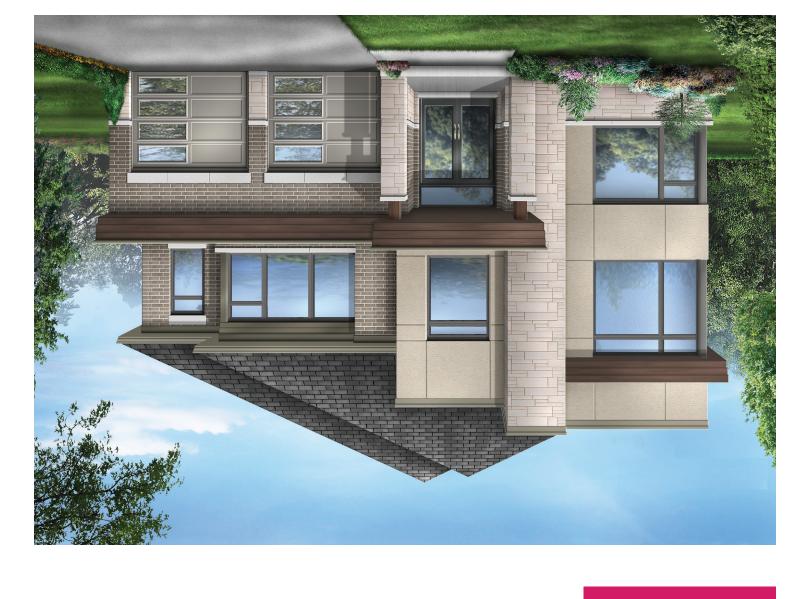

## 50' DESIGNS

BELMORE Elevation a 3719 SQ. FT. | Elevation b 3729 SQ. FT.

The floorplans and elevations shown, dimensions, specifications and architectural detailing are pre-construction plans and may be revised or improved as necessitated by architectural controls and the construction process. All dimensions are approximate. Actual usable floor space may vary from the stated area. House may be reversed and purchaser agrees to accept same. Specifications subject to change without notice. Steps may vary at any exterior entrance. Illustrations are Artist's concept. Exterior railings on plans only as required by grade. ISO-4