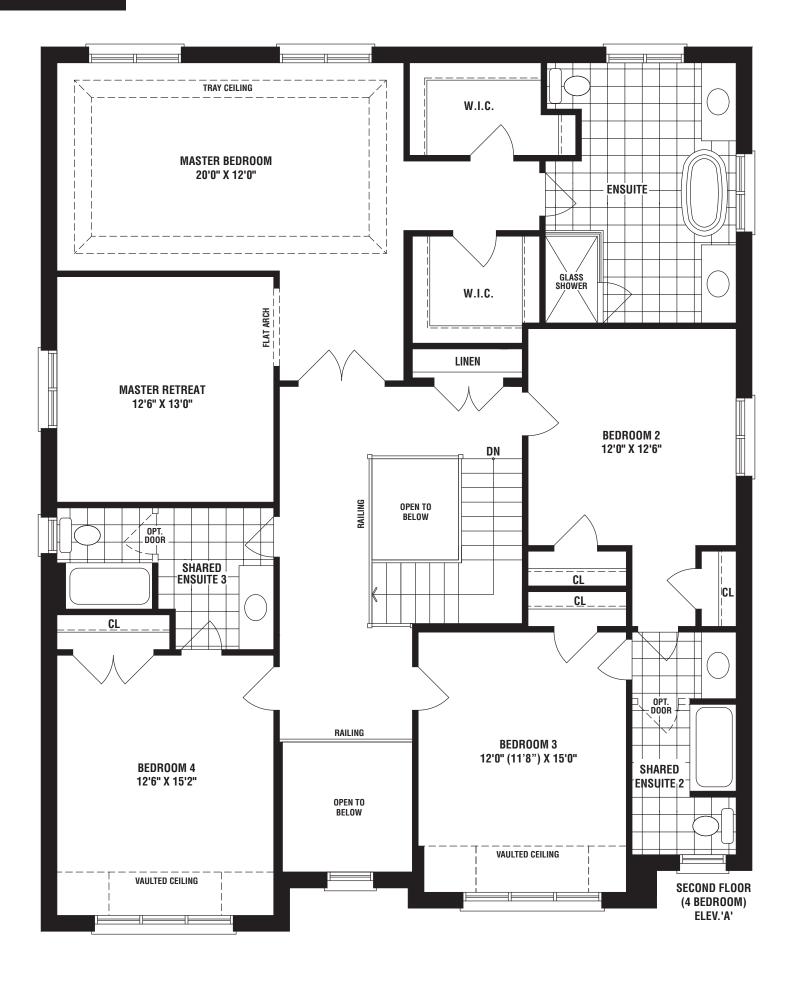

## 3729 SQ. FT.

3719 SQ. FT.

**BINOITAVAJA** 

Field\_NewKlein\_FP\_Inserts\_091218 | Folds to 9.5" x 9.5"

## 50' DESIGNS

BELMORE Elevation a 3719 SQ. FT. | Elevation b 3729 SQ. FT.

The floorplans and elevations shown, dimensions, specifications and architectural detailing are pre-construction plans and may be revised or improved as necessitated by architectural controls and the construction process. All dimensions are approximate. Actual usable floor space may vary from the stated area. House may be reversed and purchaser agrees to accept same. Specifications subject to change without notice. Steps may vary at any exterior entrance. Illustrations are Artist's concept. Exterior railings on plans only as required by grade. ISO-4