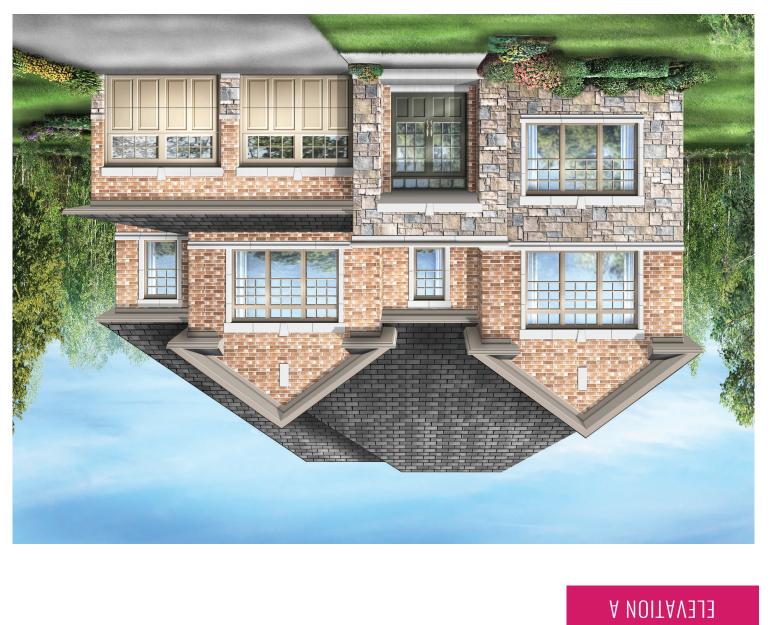

## 50' DESIGNS

BELMORE Elevation a 3719 SQ. FT. | Elevation b 3729 SQ. FT.

The floorplans and elevations shown, dimensions, specifications and architectural detailing are pre-construction plans and may be revised or improved as necessitated by architectural controls and the construction process. All dimensions are approximate. Actual usable floor space may vary from the stated area. House may be reversed and purchaser agrees to accept same. Specifications subject to change without notice. Steps may vary at any exterior entrance. Illustrations are Artist's concept. Exterior railings on plans only as required by grade. ISO-4