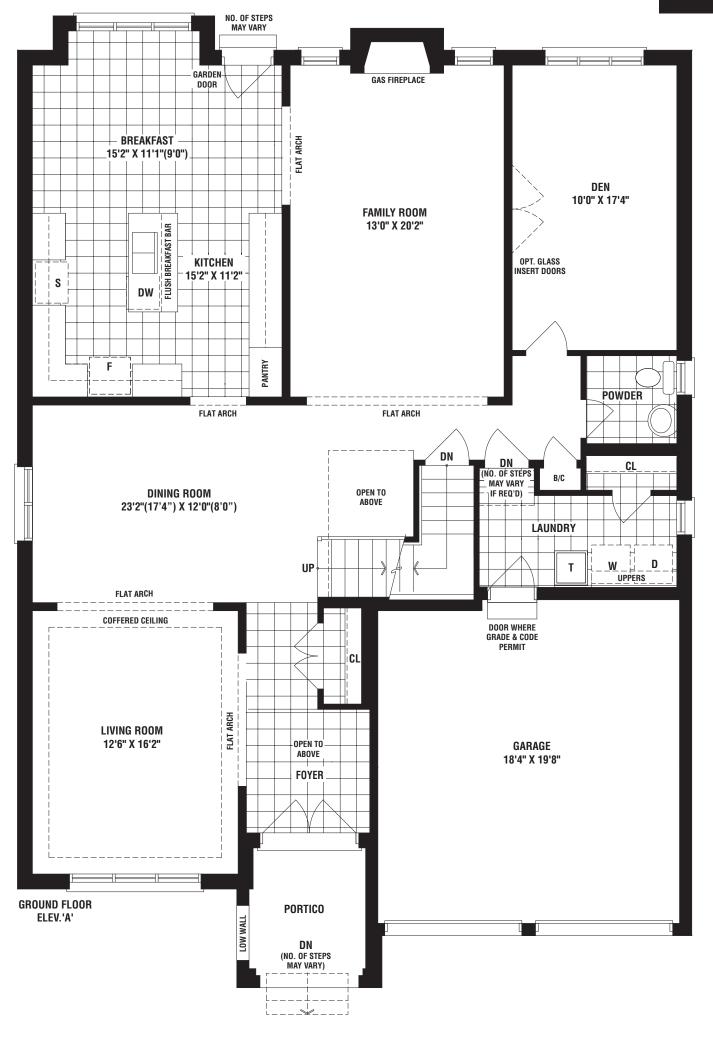

## 50' DESIGNS

BELMORE Elevation a 3719 SQ. FT. | Elevation b 3729 SQ. FT.

The floorplans and elevations shown, dimensions, specifications and architectural detailing are pre-construction plans and may be revised or improved as necessitated by architectural controls and the construction process. All dimensions are approximate. Actual usable floor space may vary from the stated area. House may be reversed and purchaser agrees to accept same. Specifications subject to change without notice. Steps may vary at any exterior entrance. Illustrations are Artist's concept. Exterior railings on plans only as required by grade. ISO-4