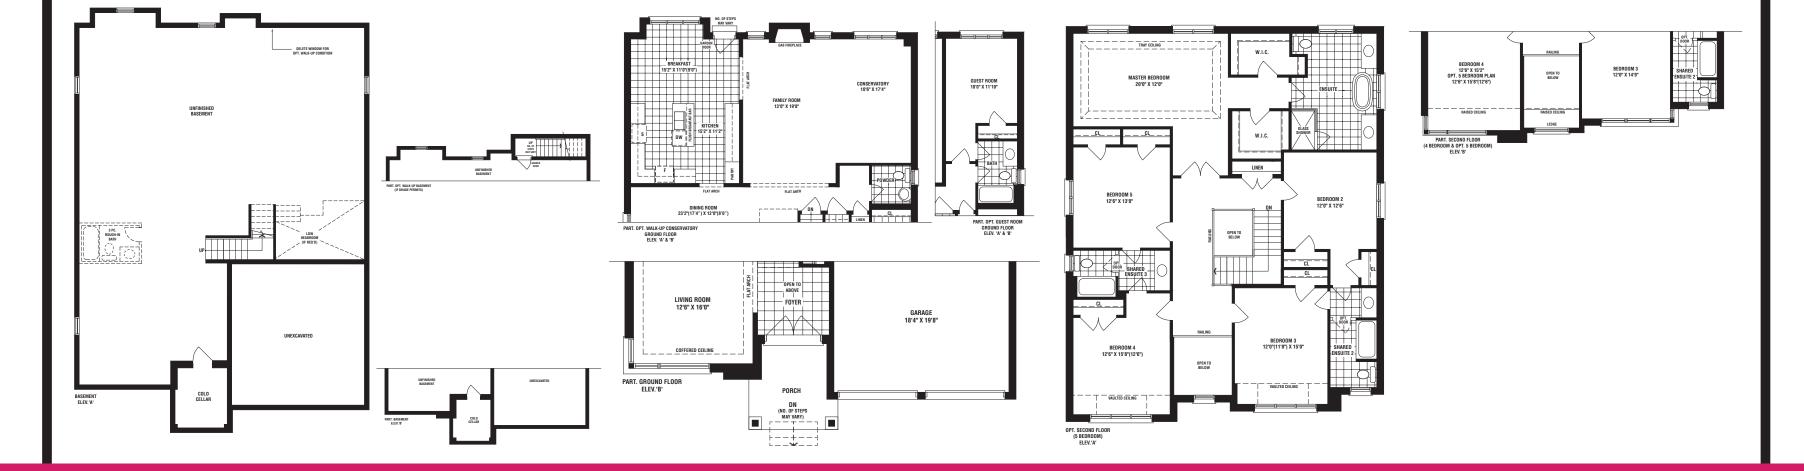

## 3729 SQ. FT.

3719 SQ. FT.

**BINOITAVAJA** 

Field\_NewKlein\_FP\_Inserts\_091218 | Folds to 9.5" x 9.5"

## 50' DESIGNS

BELMORE Elevation a 3719 SQ. FT. | Elevation b 3729 SQ. FT.

The floorplans and elevations shown, dimensions, specifications and architectural detailing are pre-construction plans and may be revised or improved as necessitated by architectural controls and the construction process. All dimensions are approximate. Actual usable floor space may vary from the stated area. House may be reversed and purchaser agrees to accept same. Specifications subject to change without notice. Steps may vary at any exterior entrance. Illustrations are Artist's concept. Exterior railings on plans only as required by grade. ISO-4