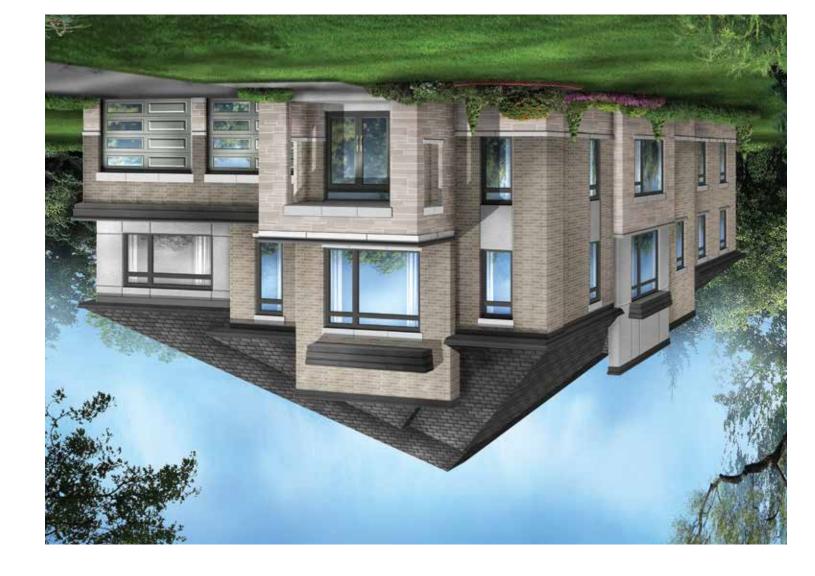

3022 SQ. FT.

3026 SQ. FT.

D NOITAV313

A NOITAV313

CARMICHAEL

ELEVATION A 3026 SQ. FT. | ELEVATION C 3022 SQ. FT.

re floorplans and elevations shown, dimensions, specifications and architectural detailing are pre-construction plans and may be revised or proved as necessitated by architectural controls and the construction process. All dimensions are approximate. Actual usable floor space may ry from the stated area. House may be reversed and purchaser agrees to accept same. Specifications subject to change without notice. Steps may vary at any exterior entrance. Illustrations are Artist's concept. Exterior railings on plans only as required by grade. 144-5 CORNER