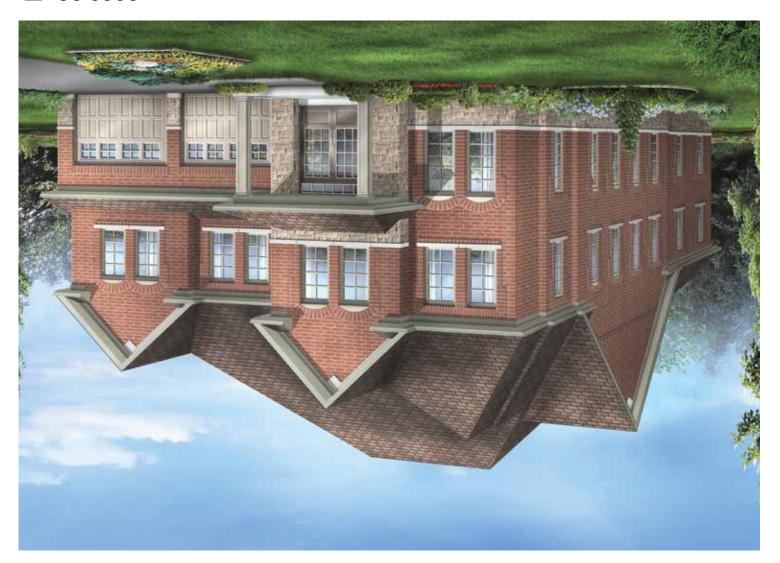

3022 SQ. FT.

3026 SQ. FT.

D NOITAV313

A NOITAV313

CARMICHAEL

ELEVATION A 3026 SQ. FT. | ELEVATION C 3022 SQ. FT.

re floorplans and elevations shown, dimensions, specifications and architectural detailing are pre-construction plans and may be revised or proved as necessitated by architectural controls and the construction process. All dimensions are approximate. Actual usable floor space may ry from the stated area. House may be reversed and purchaser agrees to accept same. Specifications subject to change without notice. Steps may vary at any exterior entrance. Illustrations are Artist's concept. Exterior railings on plans only as required by grade. 144-5 CORNER