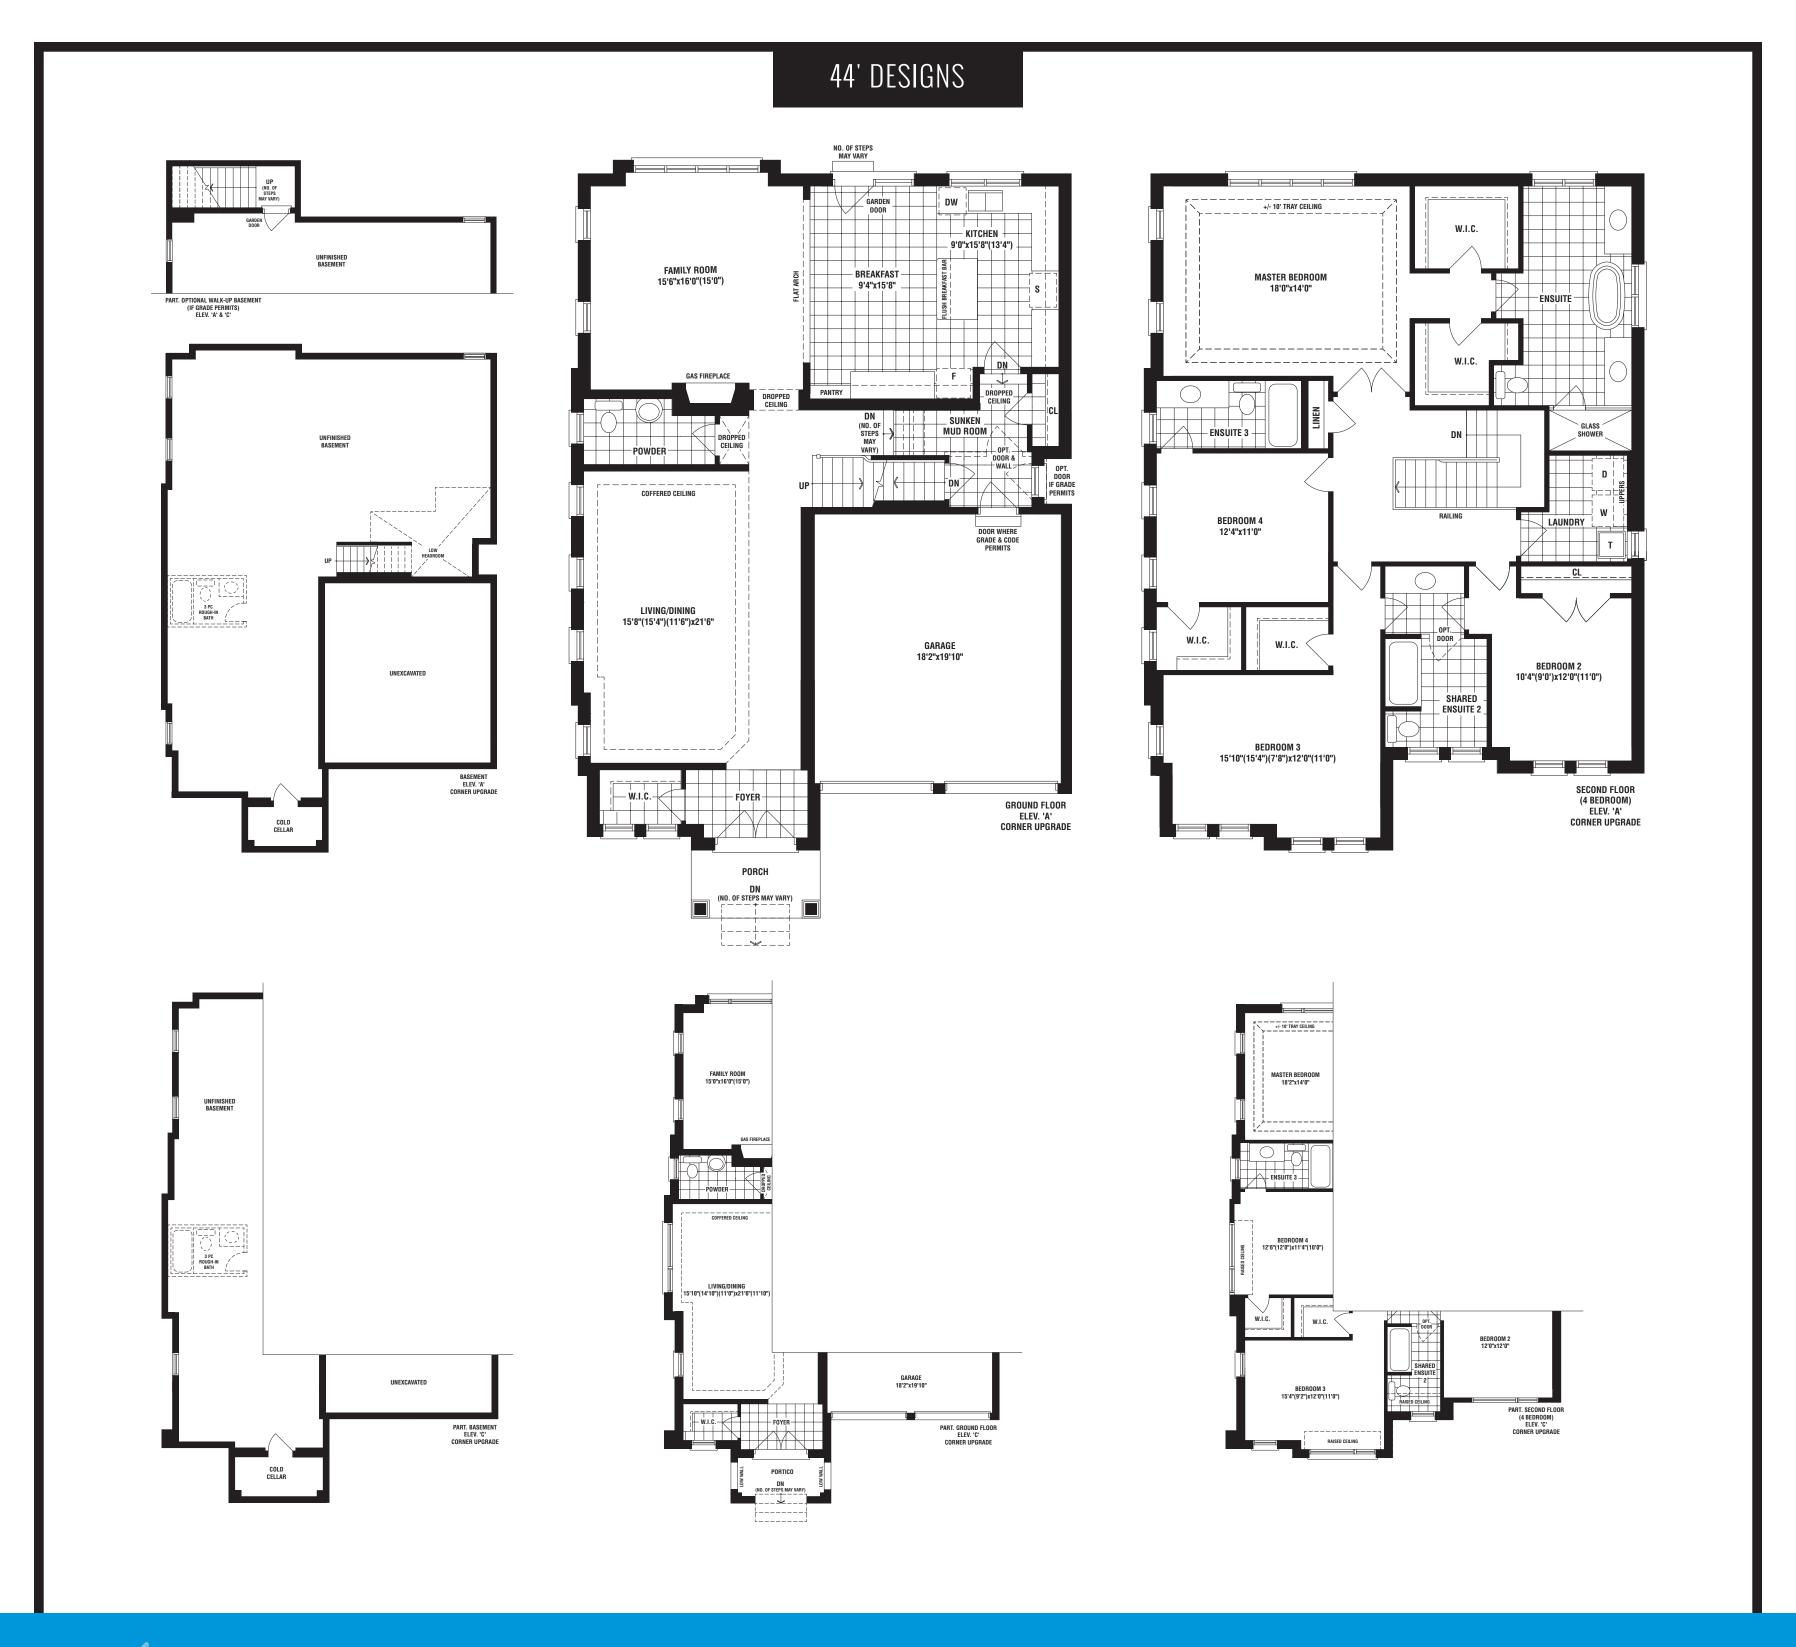

3022 SQ. FT.

3026 SQ. FT.

D NOITAV313

A NOITAV313

CARMICHAEL

ELEVATION A 3026 SQ. FT. | ELEVATION C 3022 SQ. FT.

re floorplans and elevations shown, dimensions, specifications and architectural detailing are pre-construction plans and may be revised or proved as necessitated by architectural controls and the construction process. All dimensions are approximate. Actual usable floor space may ry from the stated area. House may be reversed and purchaser agrees to accept same. Specifications subject to change without notice. Steps may vary at any exterior entrance. Illustrations are Artist's concept. Exterior railings on plans only as required by grade. 144-5 CORNER