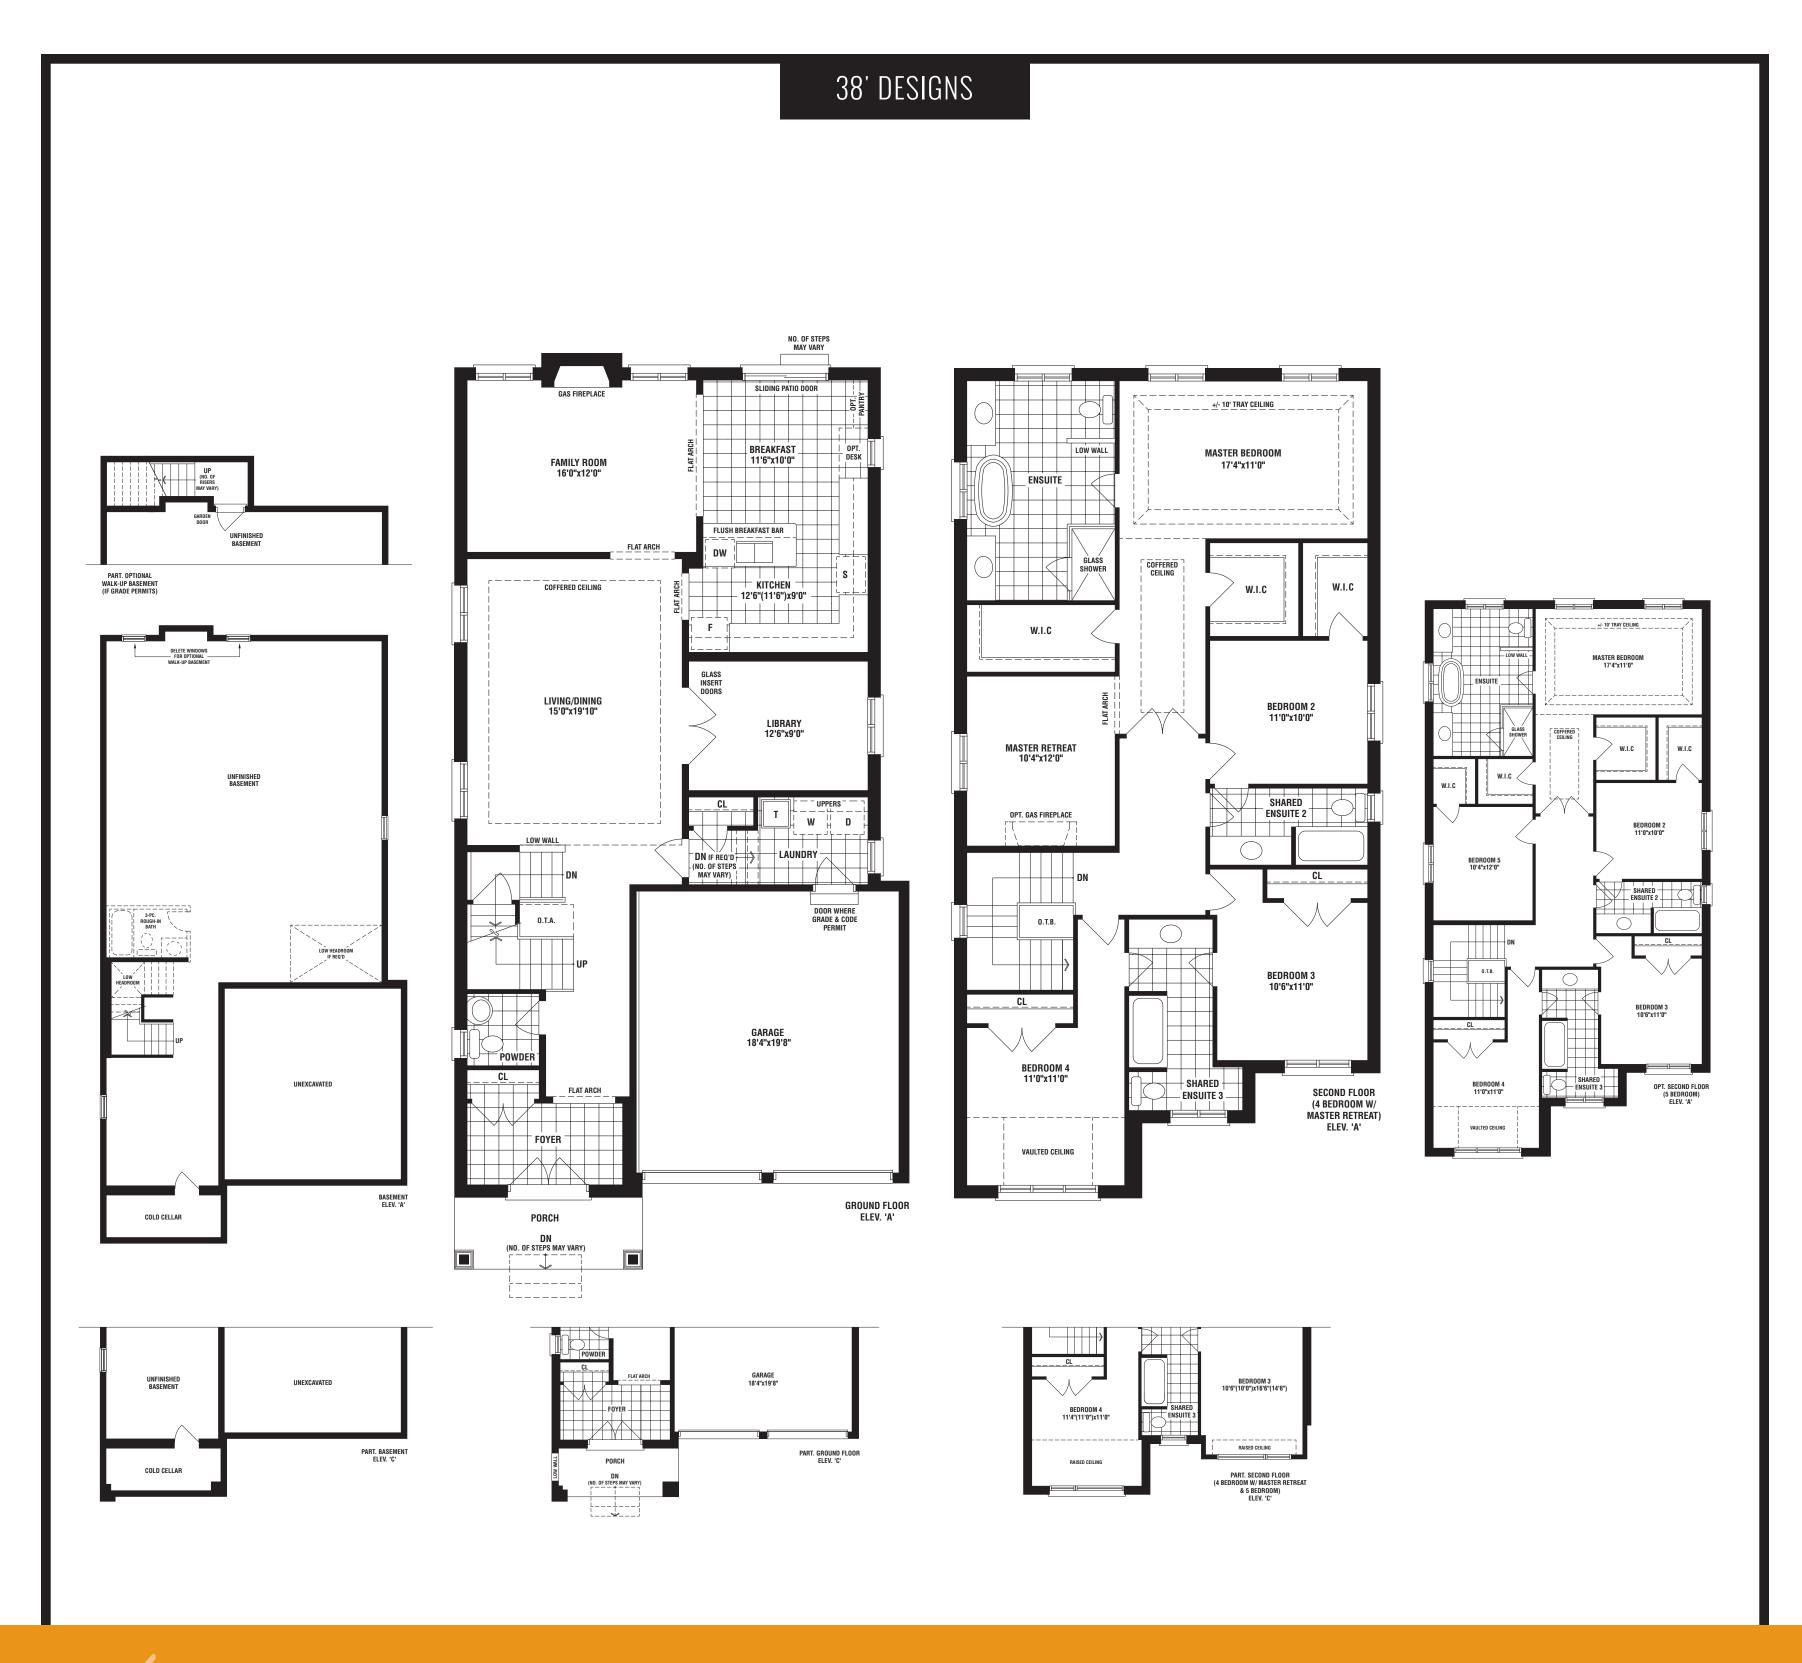

2027 SQ. FT.

FIELDGATE
H O M E S

FIELDGATEHOMES.COM

FITZGERALD

ELEVATION A 2980 SQ. FT. | ELEVATION C 3027 SQ. FT.

The floorplans and elevations shown, dimensions, specifications and architectural detailing are pre-construction plans and may be revised o improved as necessitated by architectural controls and the construction process. All dimensions are approximate. Actual usable floor space may vary from the stated area. House may be reversed and purchaser agrees to accept same. Specifications subject to change without notice. Steps may vary at any exterior entrance. Illustrations are Artist's concept. Exterior railings on plans only as required by grade. I38-9