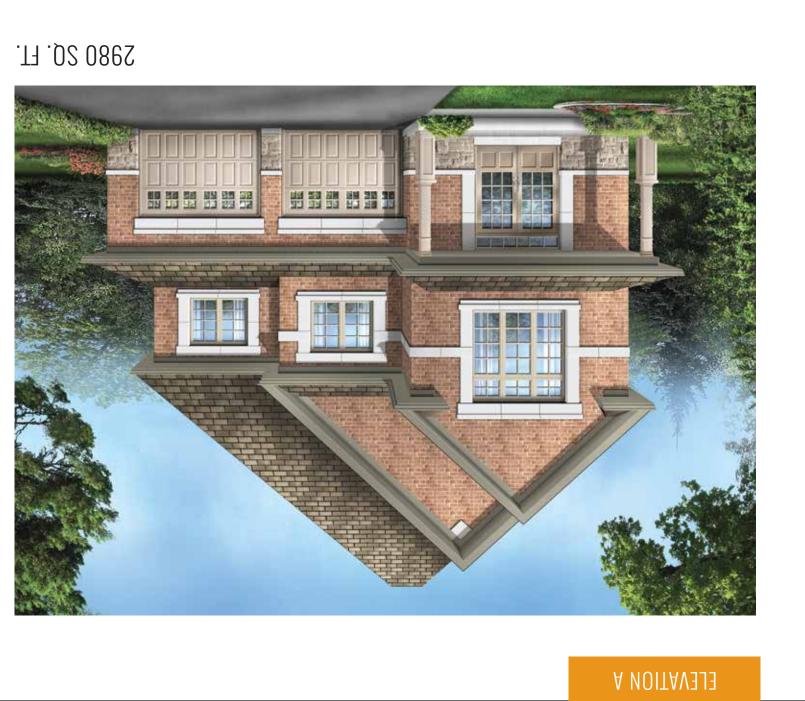

2027 SQ. FT.

FIELDGATE
H O M E S

FIELDGATEHOMES.COM

FITZGERALD

ELEVATION A 2980 SQ. FT. | ELEVATION C 3027 SQ. FT.

The floorplans and elevations shown, dimensions, specifications and architectural detailing are pre-construction plans and may be revised o improved as necessitated by architectural controls and the construction process. All dimensions are approximate. Actual usable floor space may vary from the stated area. House may be reversed and purchaser agrees to accept same. Specifications subject to change without notice. Steps may vary at any exterior entrance. Illustrations are Artist's concept. Exterior railings on plans only as required by grade. I38-9