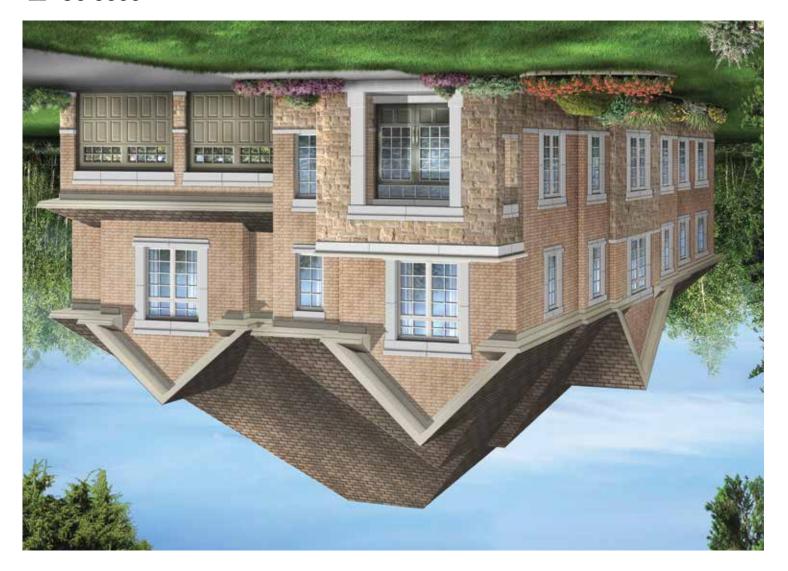

3274 SQ. FT.

3288 SQ. FT.

D NOITAV313

A NOITAV313

JOHNSTON

ELEVATION A 3288 SQ. FT. | ELEVATION C 3274 SQ. FT.

The floorplans and elevations shown, dimensions, specifications and architectural detailing are pre-construction plans and may be revised improved as necessitated by architectural controls and the construction process. All dimensions are approximate. Actual usable floor space may vary from the stated area. House may be reversed and purchaser agrees to accept same. Specifications subject to change without notice. Step may vary at any exterior entrance. Illustrations are Artist's concept. Exterior railings on plans only as required by grade. 144-6 CORNE