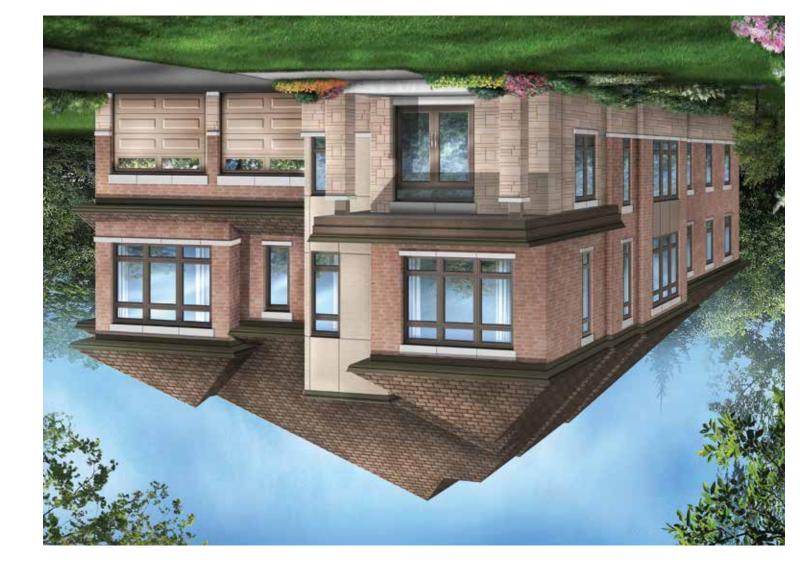

3274 SQ. FT.

3288 SQ. FT.

D NOITAV313

A NOITAV313

JOHNSTON

ELEVATION A 3288 SQ. FT. | ELEVATION C 3274 SQ. FT.

The floorplans and elevations shown, dimensions, specifications and architectural detailing are pre-construction plans and may be revised improved as necessitated by architectural controls and the construction process. All dimensions are approximate. Actual usable floor space may vary from the stated area. House may be reversed and purchaser agrees to accept same. Specifications subject to change without notice. Step may vary at any exterior entrance. Illustrations are Artist's concept. Exterior railings on plans only as required by grade. 144-6 CORNE