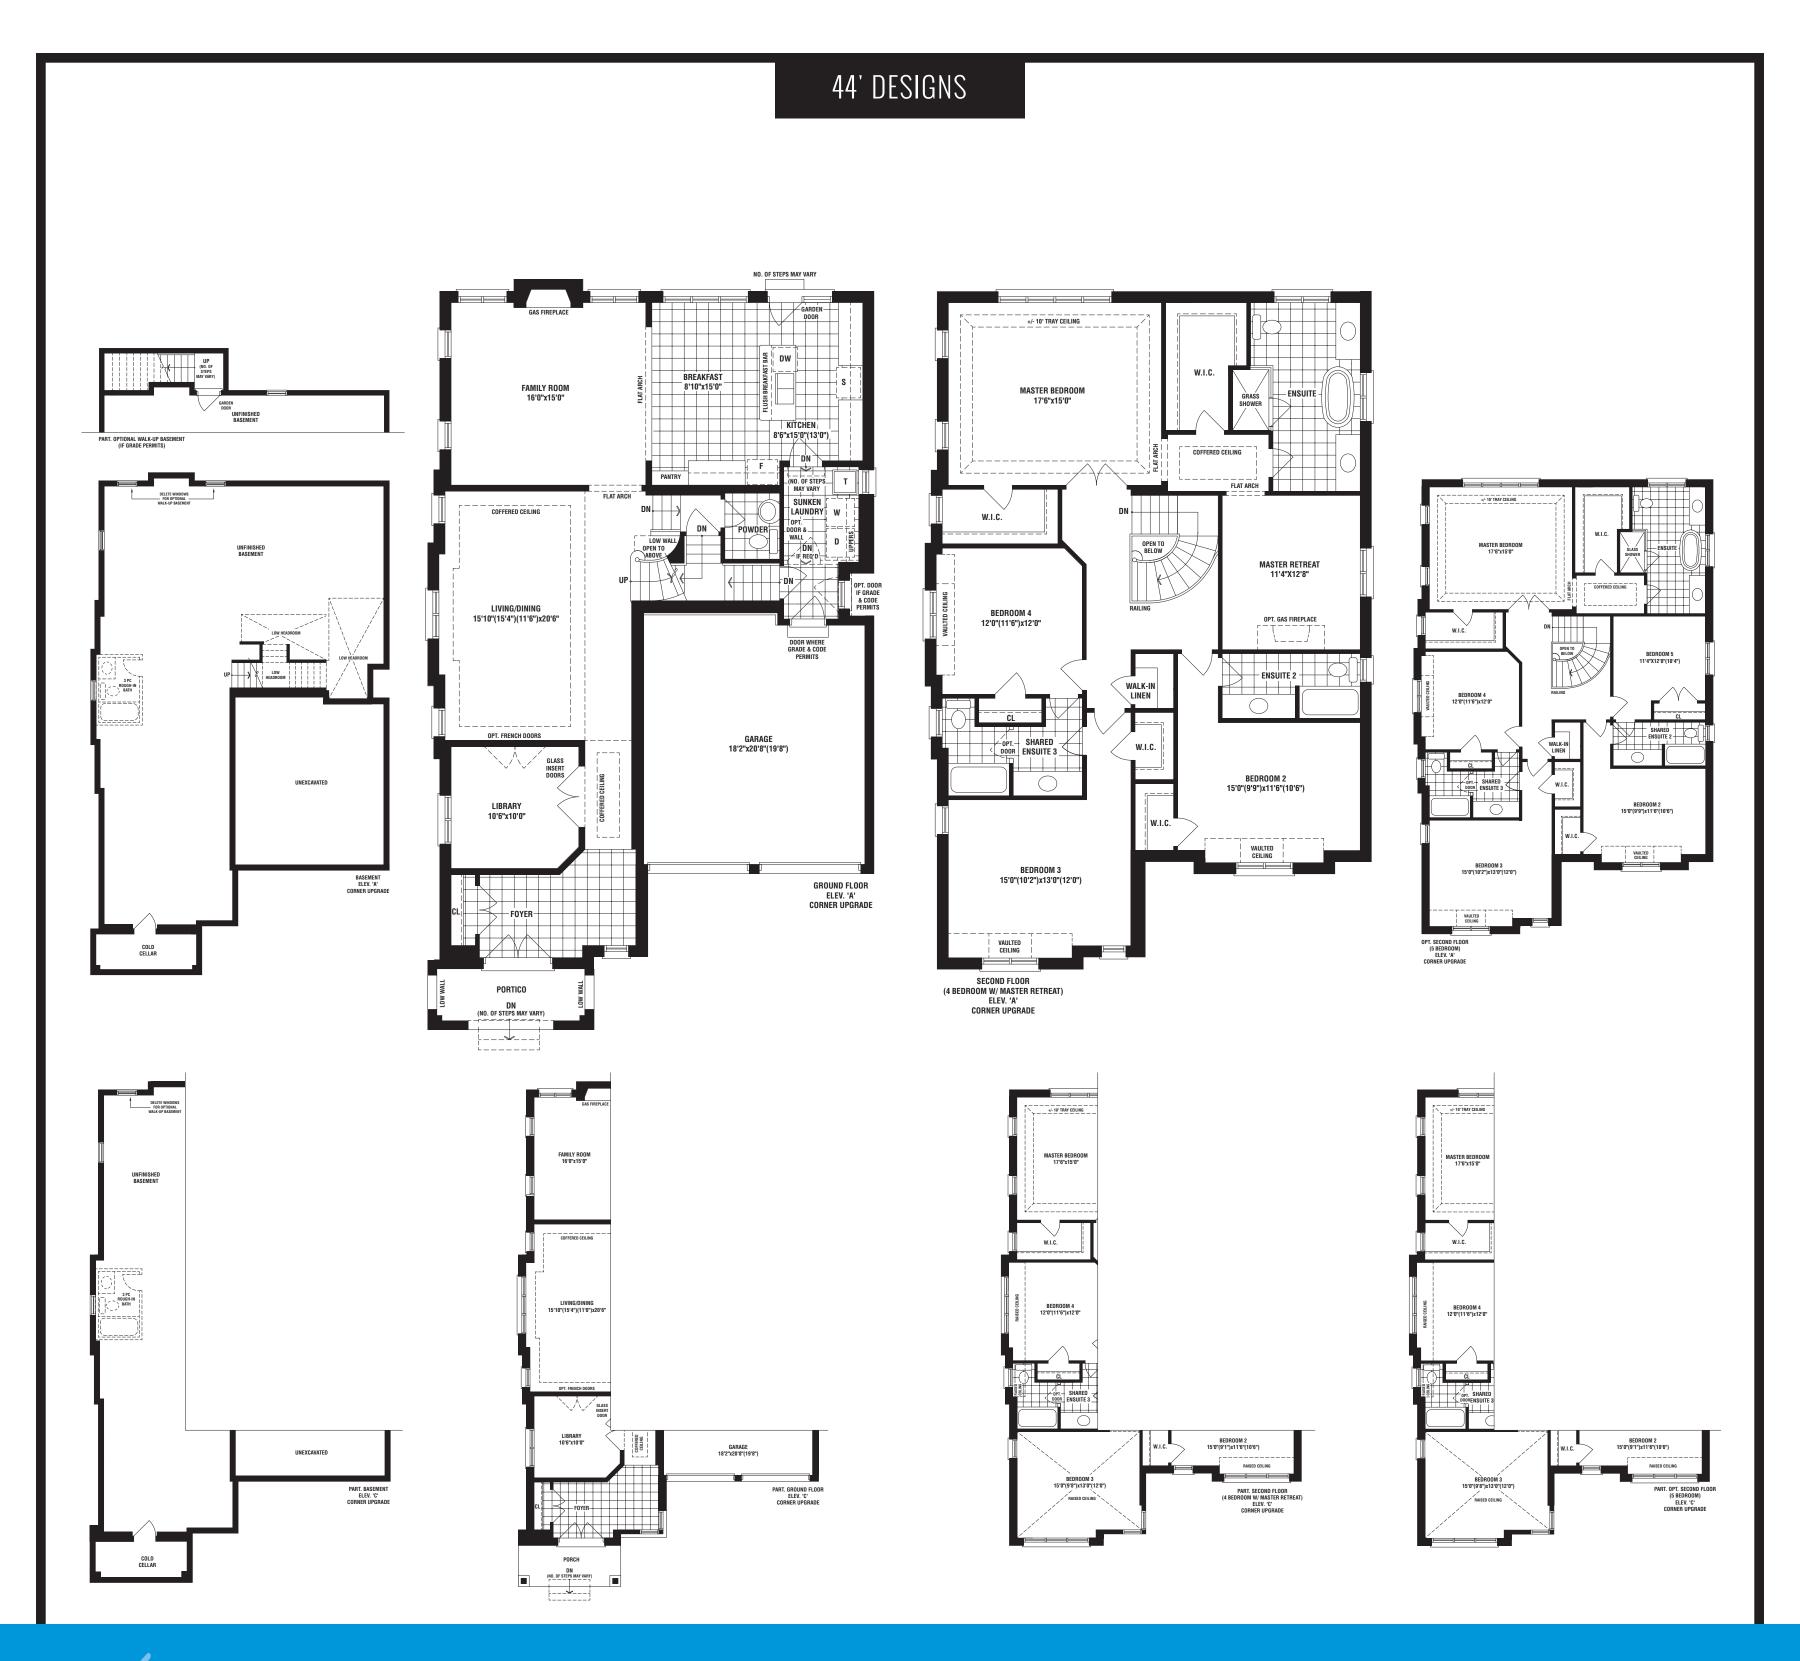

3274 SQ. FT.

3288 SQ. FT.

D NOITAV313

A NOITAV313

JOHNSTON

ELEVATION A 3288 SQ. FT. | ELEVATION C 3274 SQ. FT.

The floorplans and elevations shown, dimensions, specifications and architectural detailing are pre-construction plans and may be revised improved as necessitated by architectural controls and the construction process. All dimensions are approximate. Actual usable floor space may vary from the stated area. House may be reversed and purchaser agrees to accept same. Specifications subject to change without notice. Step may vary at any exterior entrance. Illustrations are Artist's concept. Exterior railings on plans only as required by grade. 144-6 CORNE