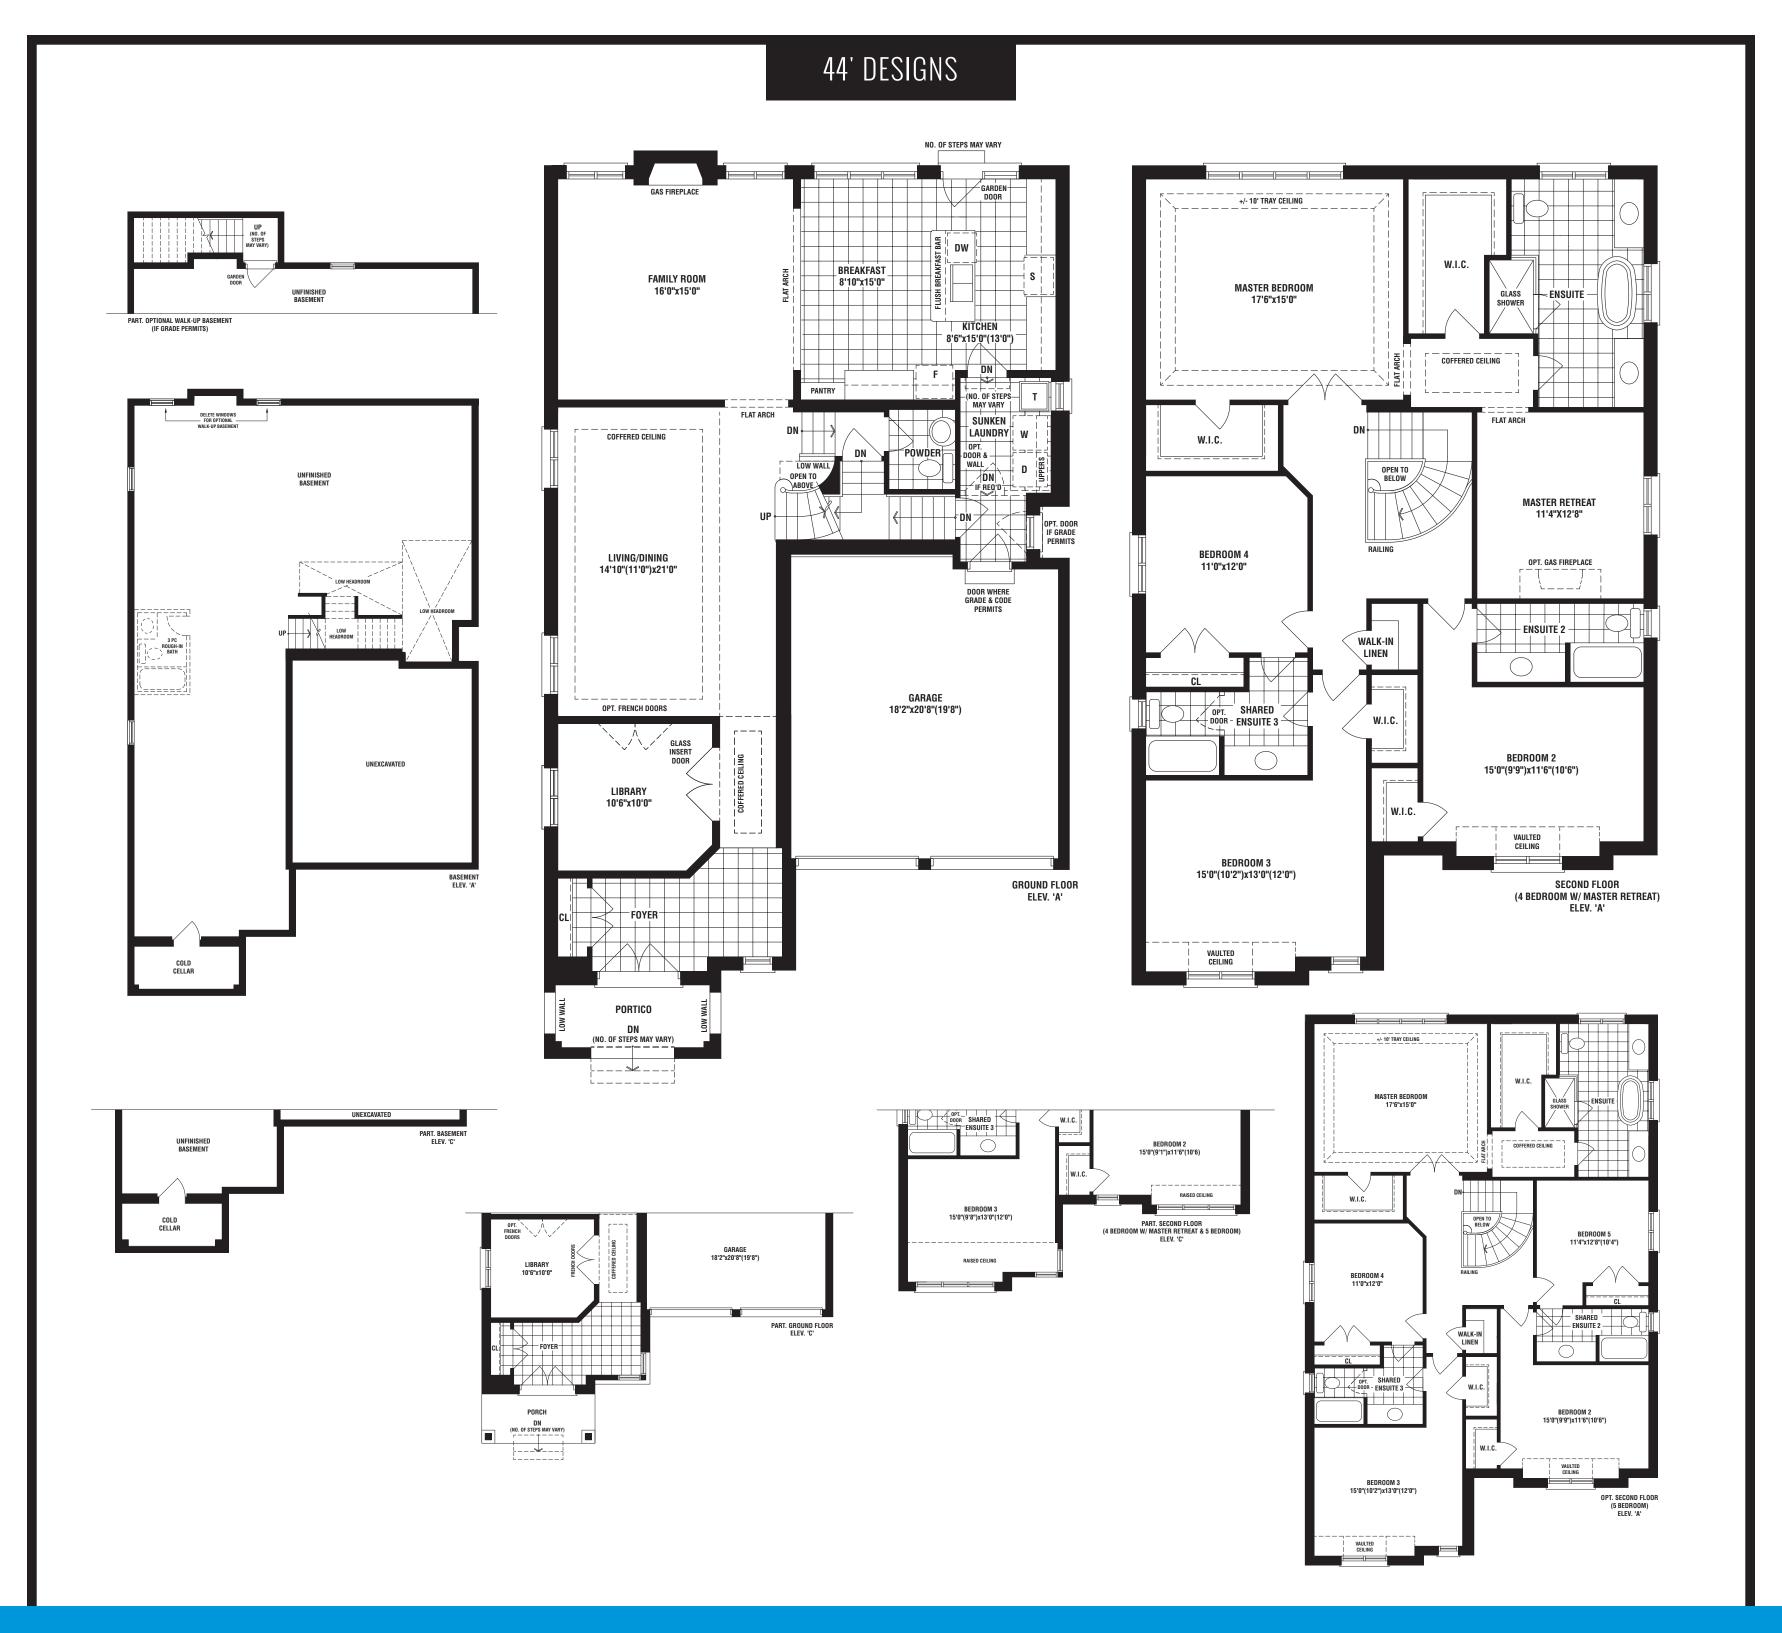

14 'DS 677E

3251 SQ. FT.

D NOITAV313

A NOITAV313

LISMER

ELEVATION A 3251 SQ. FT. | ELEVATION C 3249 SQ. FT.

orplans and elevations shown, dimensions, specifications and architectural detailing are pre-construction plans and may be revised or ad as necessitated by architectural controls and the construction process. All dimensions are approximate. Actual usable floor space may arm the stated area. House may be reversed and purchaser agrees to accept same. Specifications subject to change without notice. Steps may vary at any exterior entrance. Illustrations are Artist's concept. Exterior railings on plans only as required by grade. 144-6