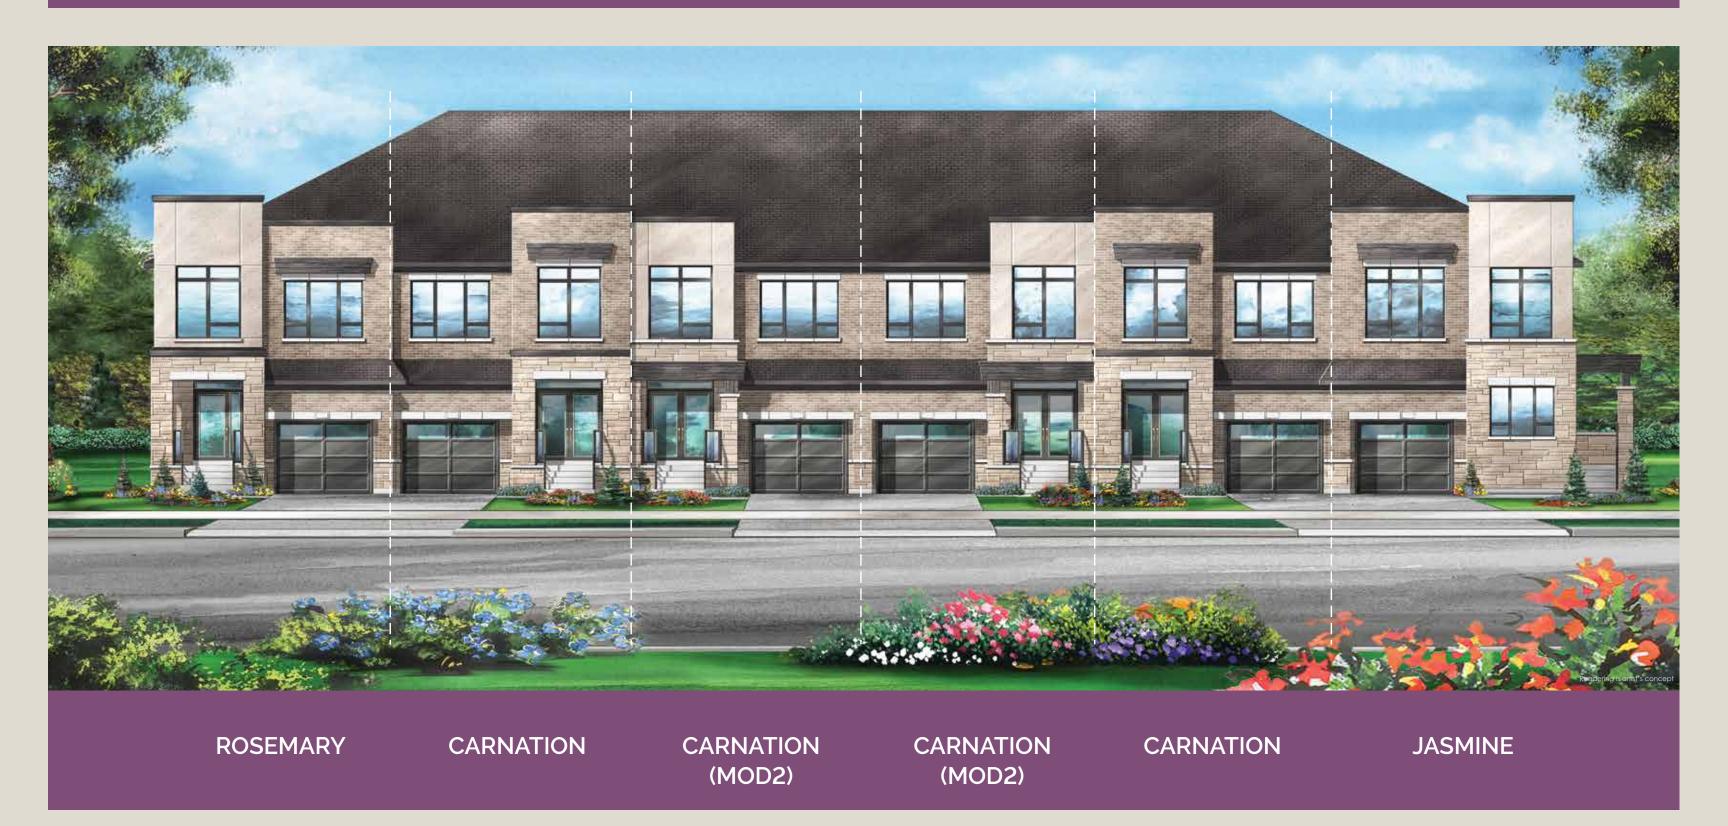

THINK RICH. FEEL RICH. LIVE RICH.

1875 SQ FT (ELEV C) (NOT INCLUDING 475 SQ FT OF OPT. FINISHED BASEMENT)

FIELDGATEHOMES.COM

1875 SQ FT (ELEV C) (NOT INCLUDING 475 SQ FT OF OPT. FINISHED BASEMENT)

The floorplans and elevations shown, dimensions, specifications and architectural detailing are pre-construction plans and may be revised or improved as necessitated by architectural controls and the construction process. All dimensions are approximate. Actual usable floor space may vary from the stated area. House may be reversed and Purchaser agrees to accept same. Specifications subject to change without notice. Steps may vary at any exterior entrance. Illustrations are Artist's concept. Exterior railings on plans only as required by grade. E. & O.E. RHTH-21E 08/20