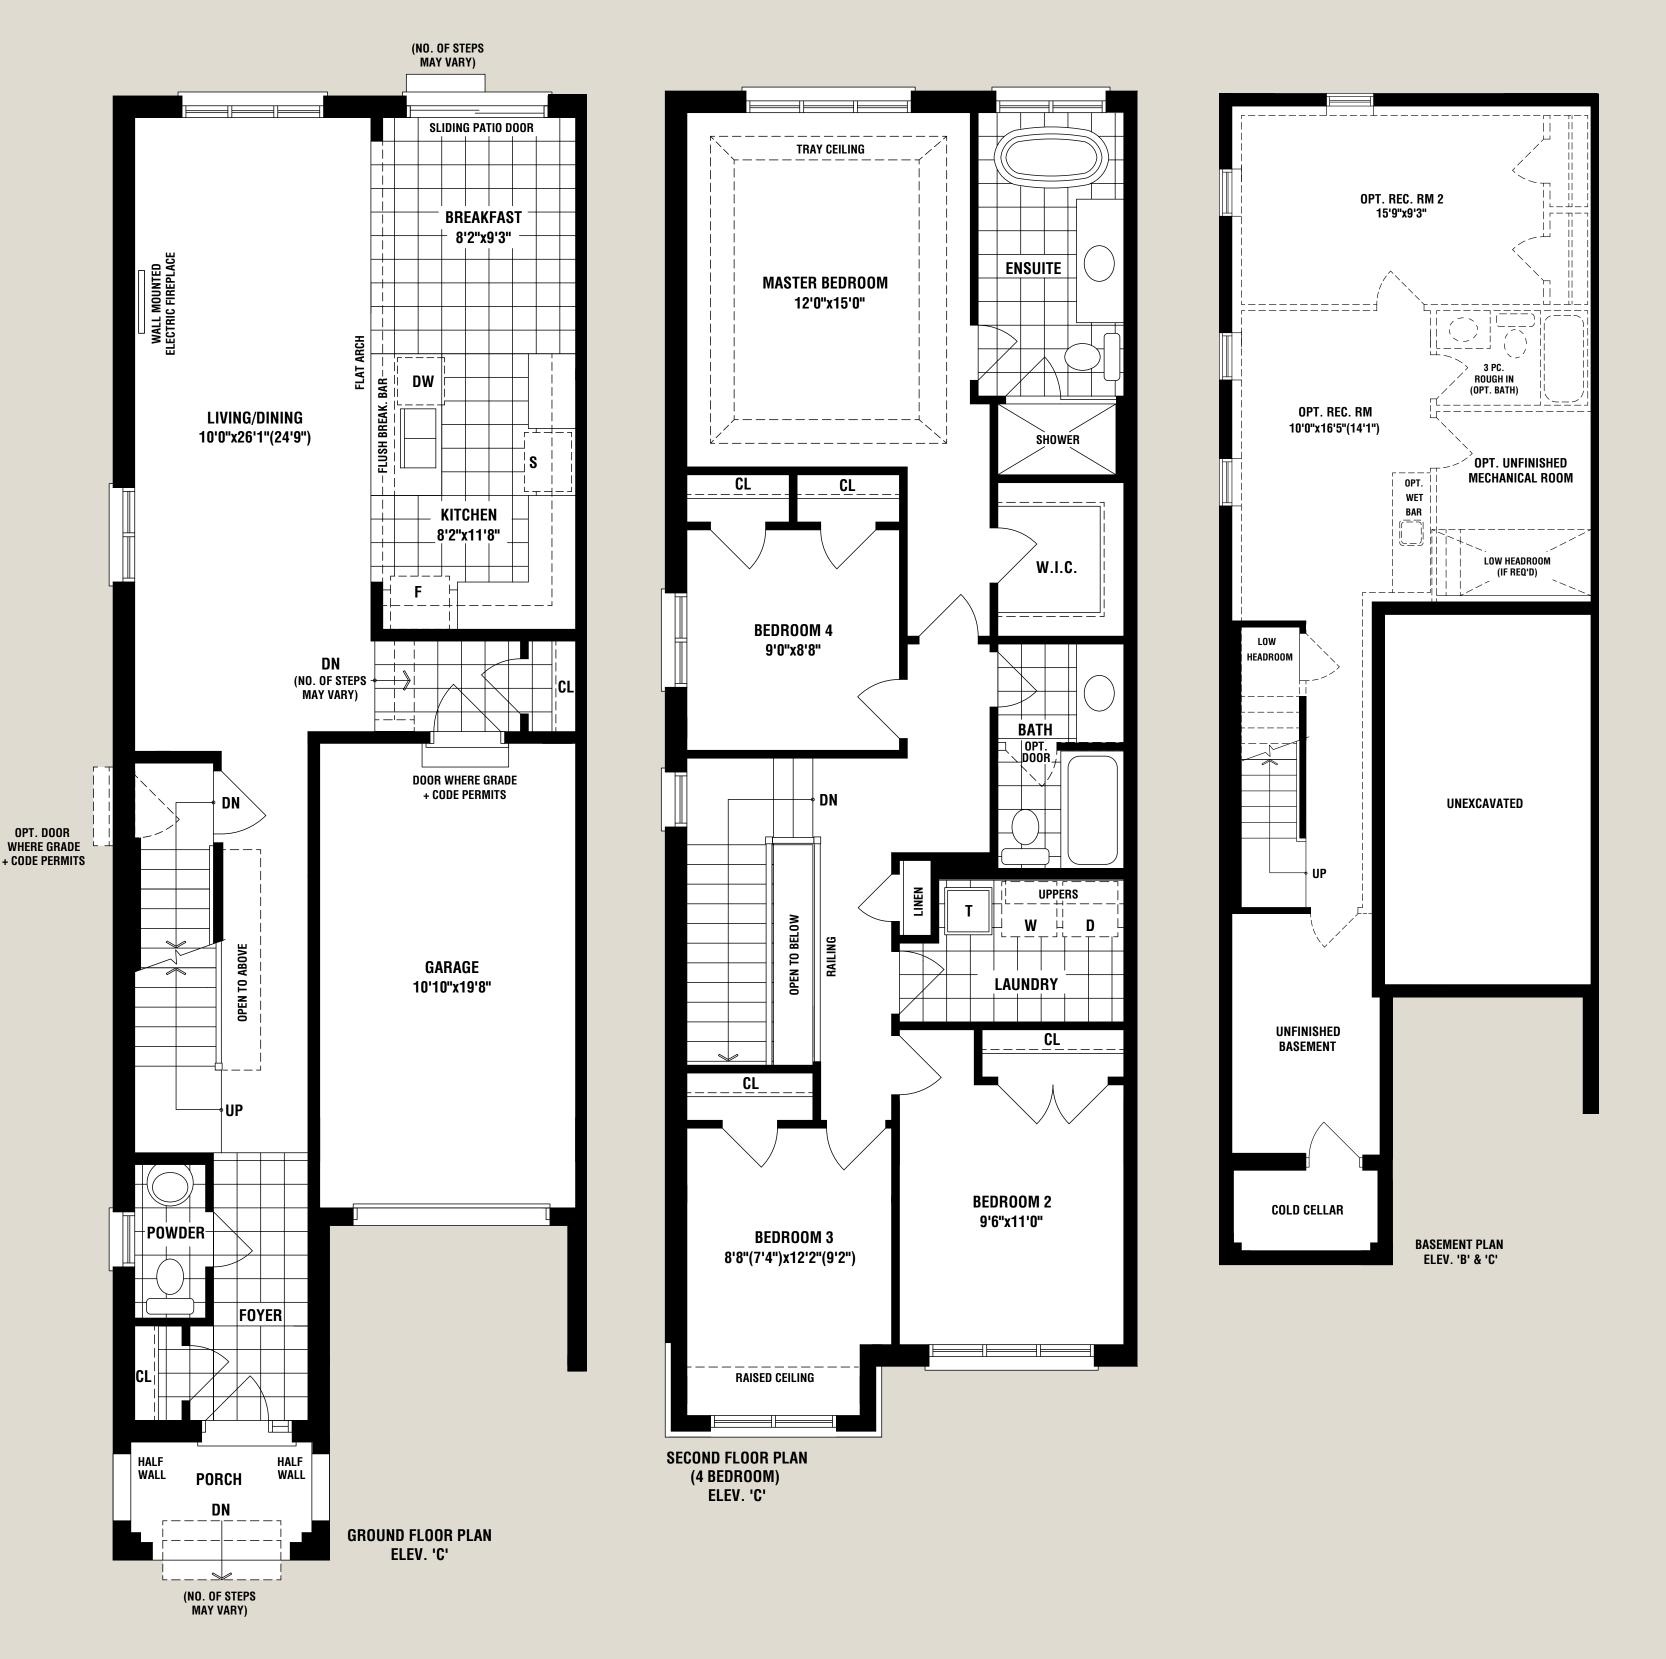

THINK RICH. FEEL RICH. LIVE RICH.

1875 SQ FT (ELEV C) (NOT INCLUDING 475 SQ FT OF OPT. FINISHED BASEMENT)

FIELDGATEHOMES.COM

1875 SQ FT (ELEV C) (NOT INCLUDING 475 SQ FT OF OPT. FINISHED BASEMENT)

The floorplans and elevations shown, dimensions, specifications and architectural detailing are pre-construction plans and may be revised or improved as necessitated by architectural controls and the construction process. All dimensions are approximate. Actual usable floor space may vary from the stated area. House may be reversed and Purchaser agrees to accept same. Specifications subject to change without notice. Steps may vary at any exterior entrance. Illustrations are Artist's concept. Exterior railings on plans only as required by grade. E. & O.E. RHTH-21E 08/20