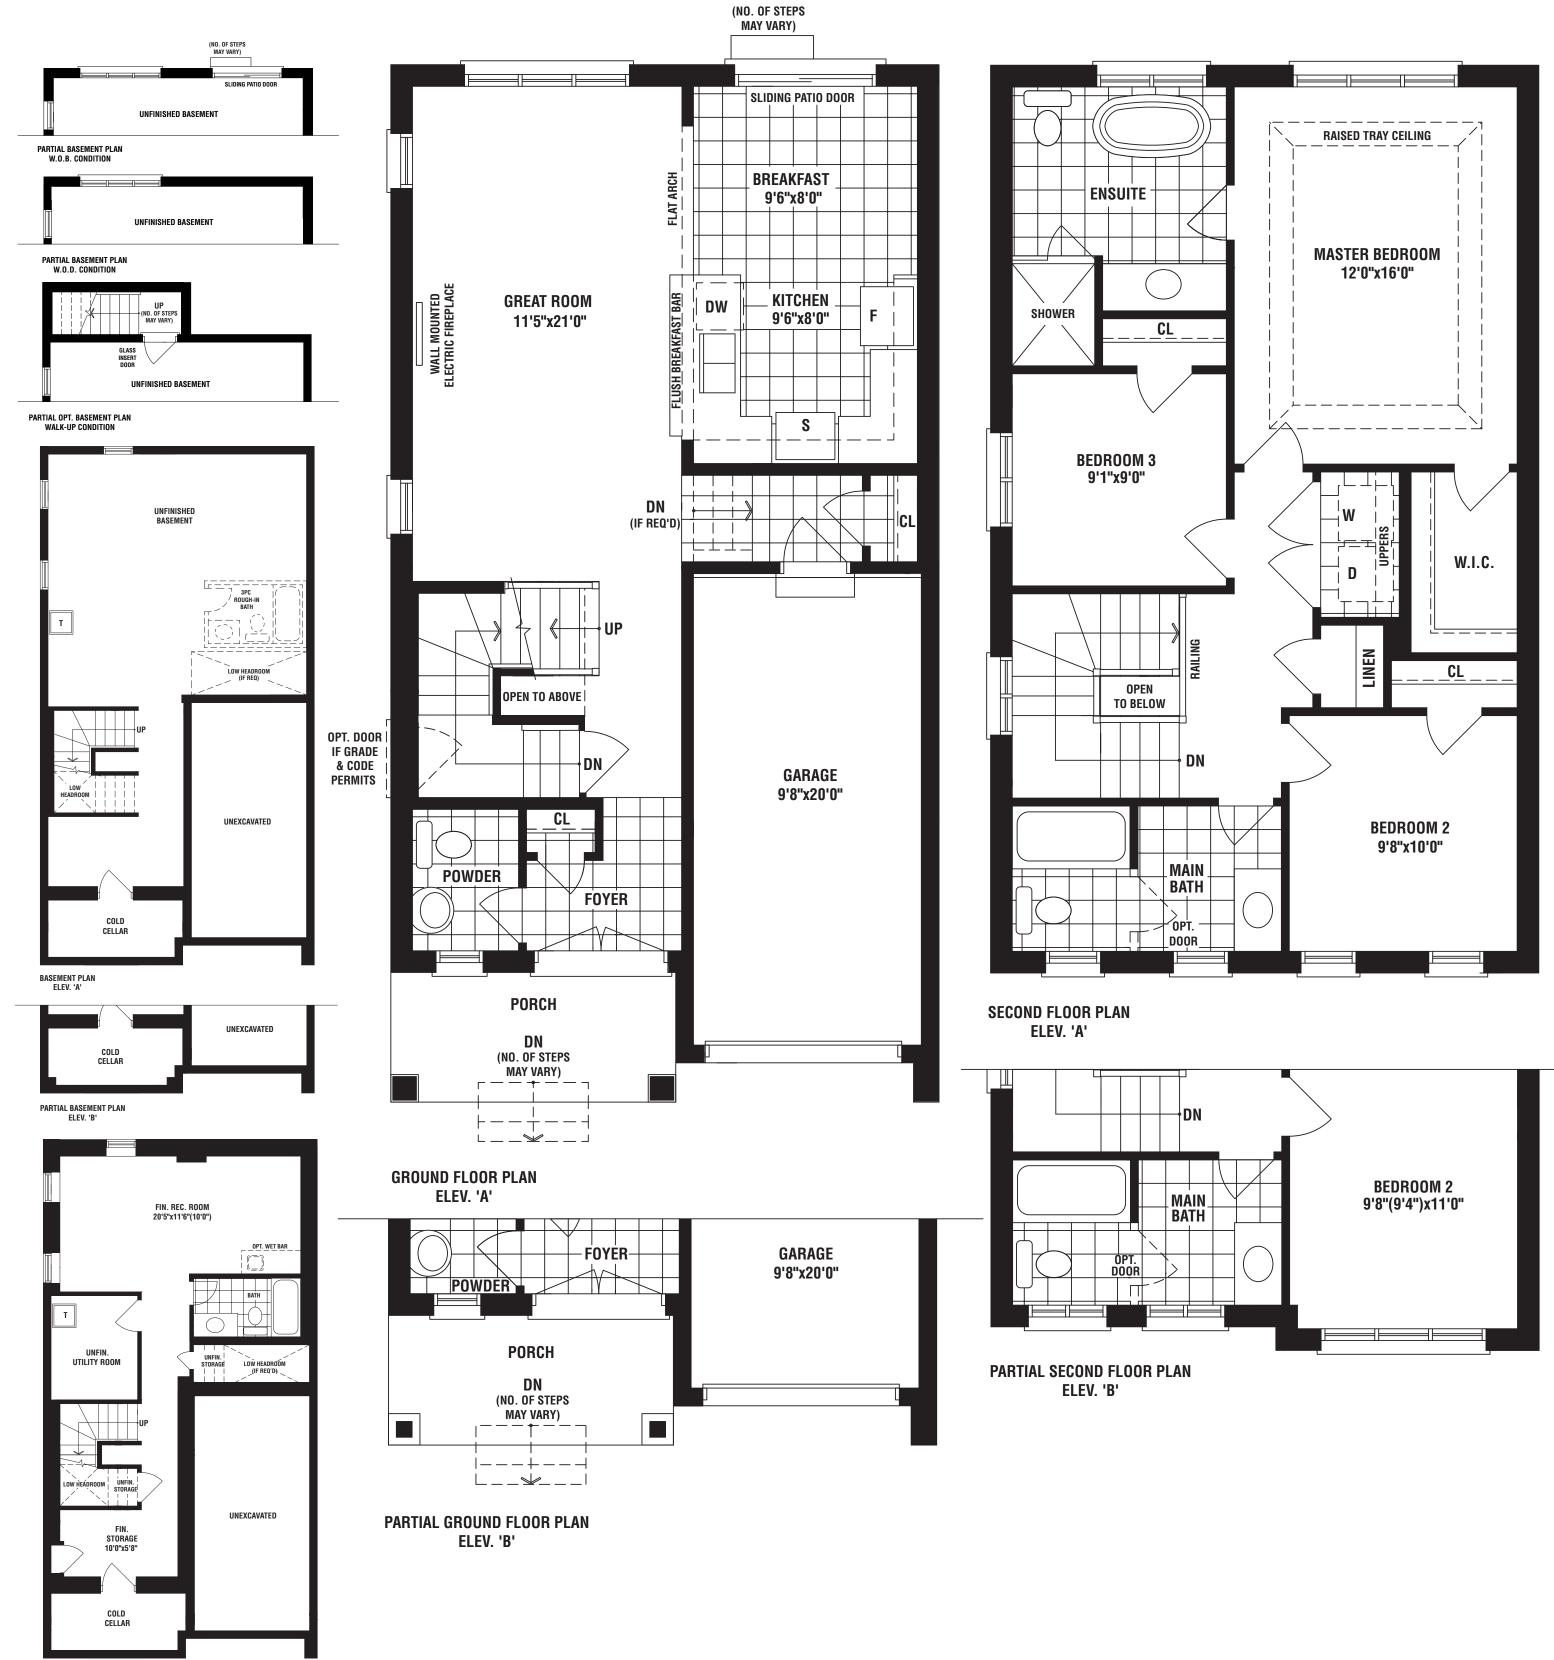

### Beaumont

elev a • 1608 sq. ft. | elev b • 1620 sq. ft.

OPT. FINISHED BASEMENT PLAN Elev. 'A'

The floorplans and elevations shown, dimensions, specifications and architectural detailing are pre-construction plans and may be revised or improved as necessitated by architectural controls and the construction process. All dimensions are approximate. Actual usable floor space may vary from the stated area. House may be reversed and Purchaser agrees to accept same. Specifications subject to change without notice. Steps may vary at any exterior entrance. Illustrations are Artist's concept. Exterior railings on plans only as required by grade. E. & O.E. SC30-3 11/20