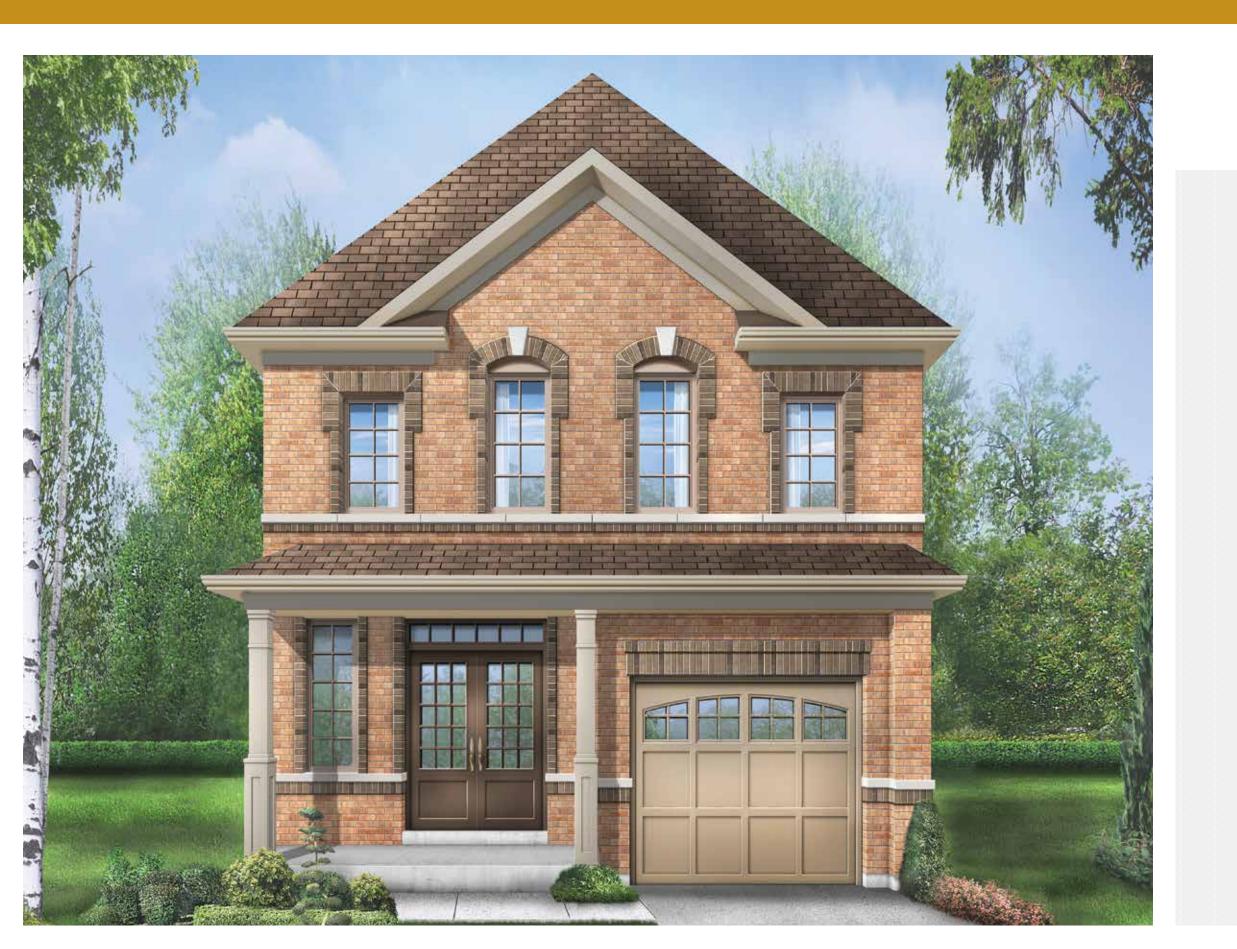

# 30' DESIGNS





### Beaumont

**elev b** • 1620 sq. ft.

fieldgatehomes.com



# 30' DESIGNS





#### Beaumont

**elev a •** 1608 sq. ft.

fieldgatehomes.com



### Beaumont

elev a • 1608 sq. ft. | elev b • 1620 sq. ft.



OPT. FINISHED BASEMENT PLAN Elev. 'A'



The floorplans and elevations shown, dimensions, specifications and architectural detailing are pre-construction plans and may be revised or improved as necessitated by architectural controls and the construction process. All dimensions are approximate. Actual usable floor space may vary from the stated area. House may be reversed and Purchaser agrees to accept same. Specifications subject to change without notice. Steps may vary at any exterior entrance. Illustrations are Artist's concept. Exterior railings on plans only as required by grade. E. & O.E. SC30-3 11/20