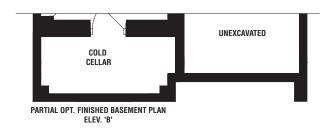

### Beaumont

elev a • 1608 sq. ft. | elev b • 1620 sq. ft.

OPT. FINISHED BASEMENT PLAN Elev. 'A'

The floorplans and elevations shown, dimensions, specifications and architectural detailing are pre-construction plans and may be revised or improved as necessitated by architectural controls and the construction process. All dimensions are approximate. Actual usable floor space may vary from the stated area. House may be reversed and Purchaser agrees to accept same. Specifications subject to change without notice. Steps may vary at any exterior entrance. Illustrations are Artist's concept. Exterior railings on plans only as required by grade. E. & O.E. SC30-3 11/20