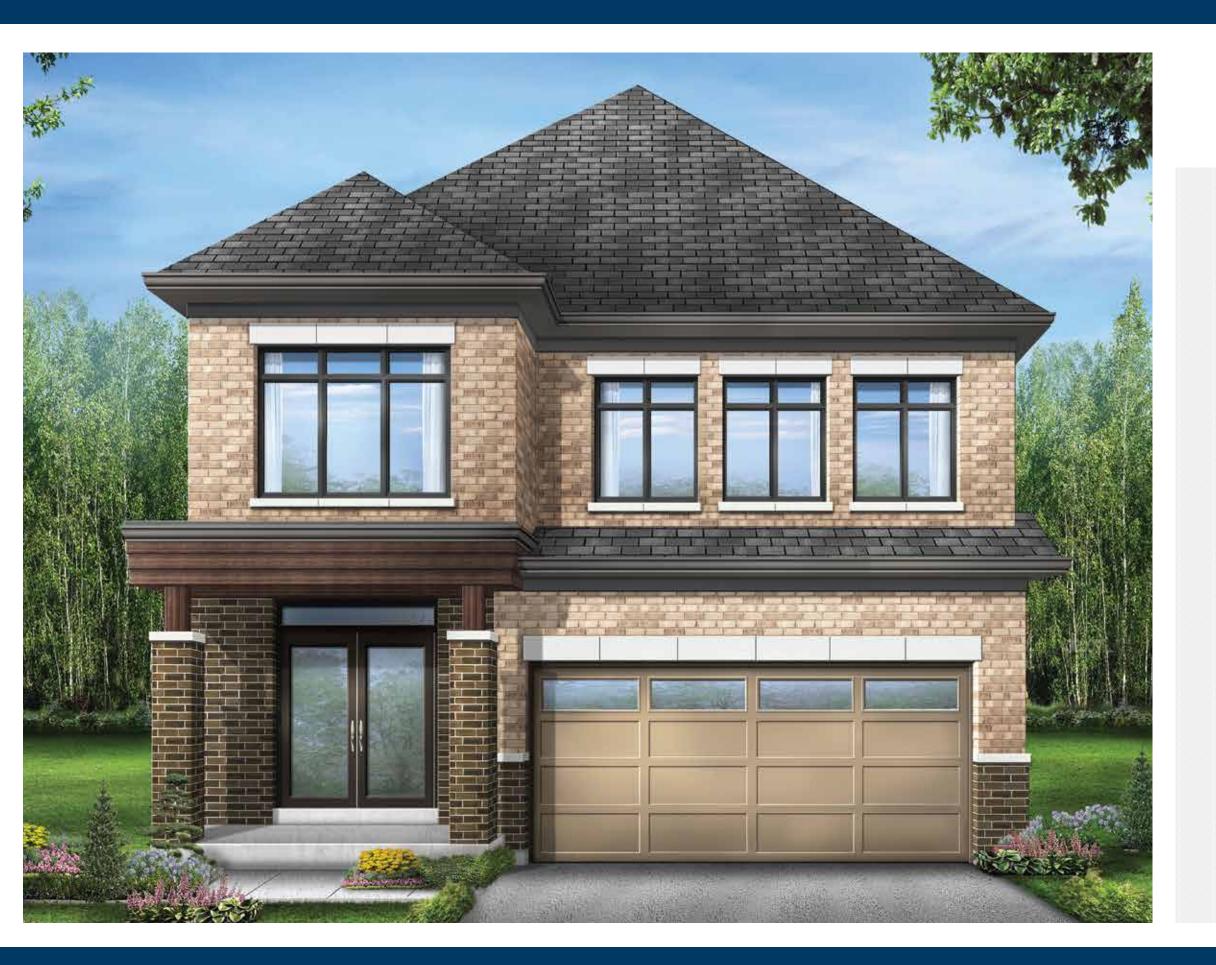

## 36' DESIGNS

Bisset

**elev b** • 1686 sq. ft.

fieldgatehomes.com

## Bisset elev a • 1686 sq. ft. | elev b • 1686 sq. ft.

The floorplans and elevations shown, dimensions, specifications and architectural detailing are pre-construction plans and may be revised or improved as necessitated by architectural controls and the construction process. All dimensions are approximate. Actual usable floor space may vary from the stated area. House may be reversed and Purchaser agrees to accept same. Specifications subject to change without notice. Steps may vary at any exterior entrance. Illustrations are Artist's concept. Exterior railings on plans only as required by grade. E. & O.E. SC36-3 11/20