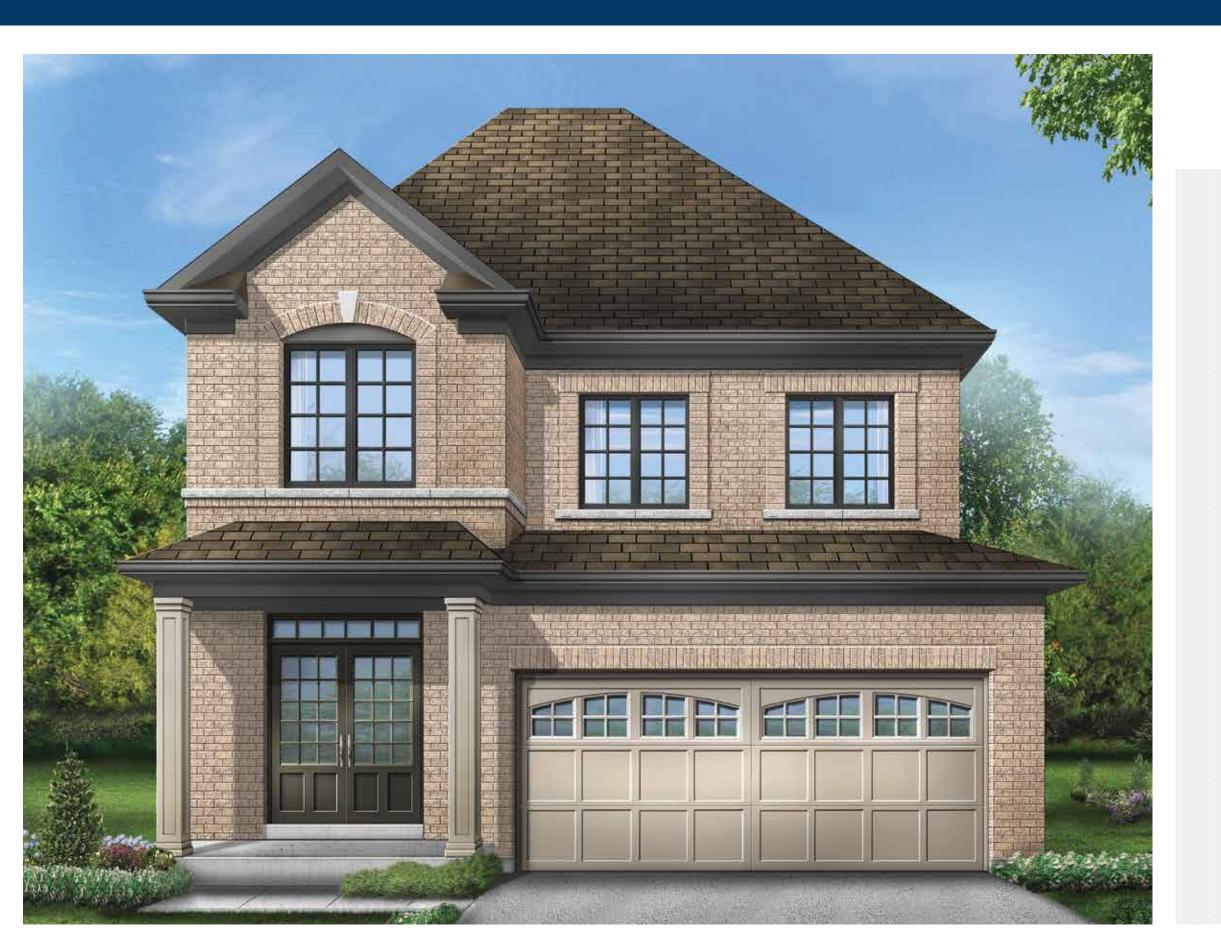

## Bisset

**elev a •** 1686 sq. ft.

fieldgatehomes.com

## Bisset elev a • 1686 sq. ft. | elev b • 1686 sq. ft.

The floorplans and elevations shown, dimensions, specifications and architectural detailing are pre-construction plans and may be revised or improved as necessitated by architectural controls and the construction process. All dimensions are approximate. Actual usable floor space may vary from the stated area. House may be reversed and Purchaser agrees to accept same. Specifications subject to change without notice. Steps may vary at any exterior entrance. Illustrations are Artist's concept. Exterior railings on plans only as required by grade. E. & O.E. SC36-3 11/20