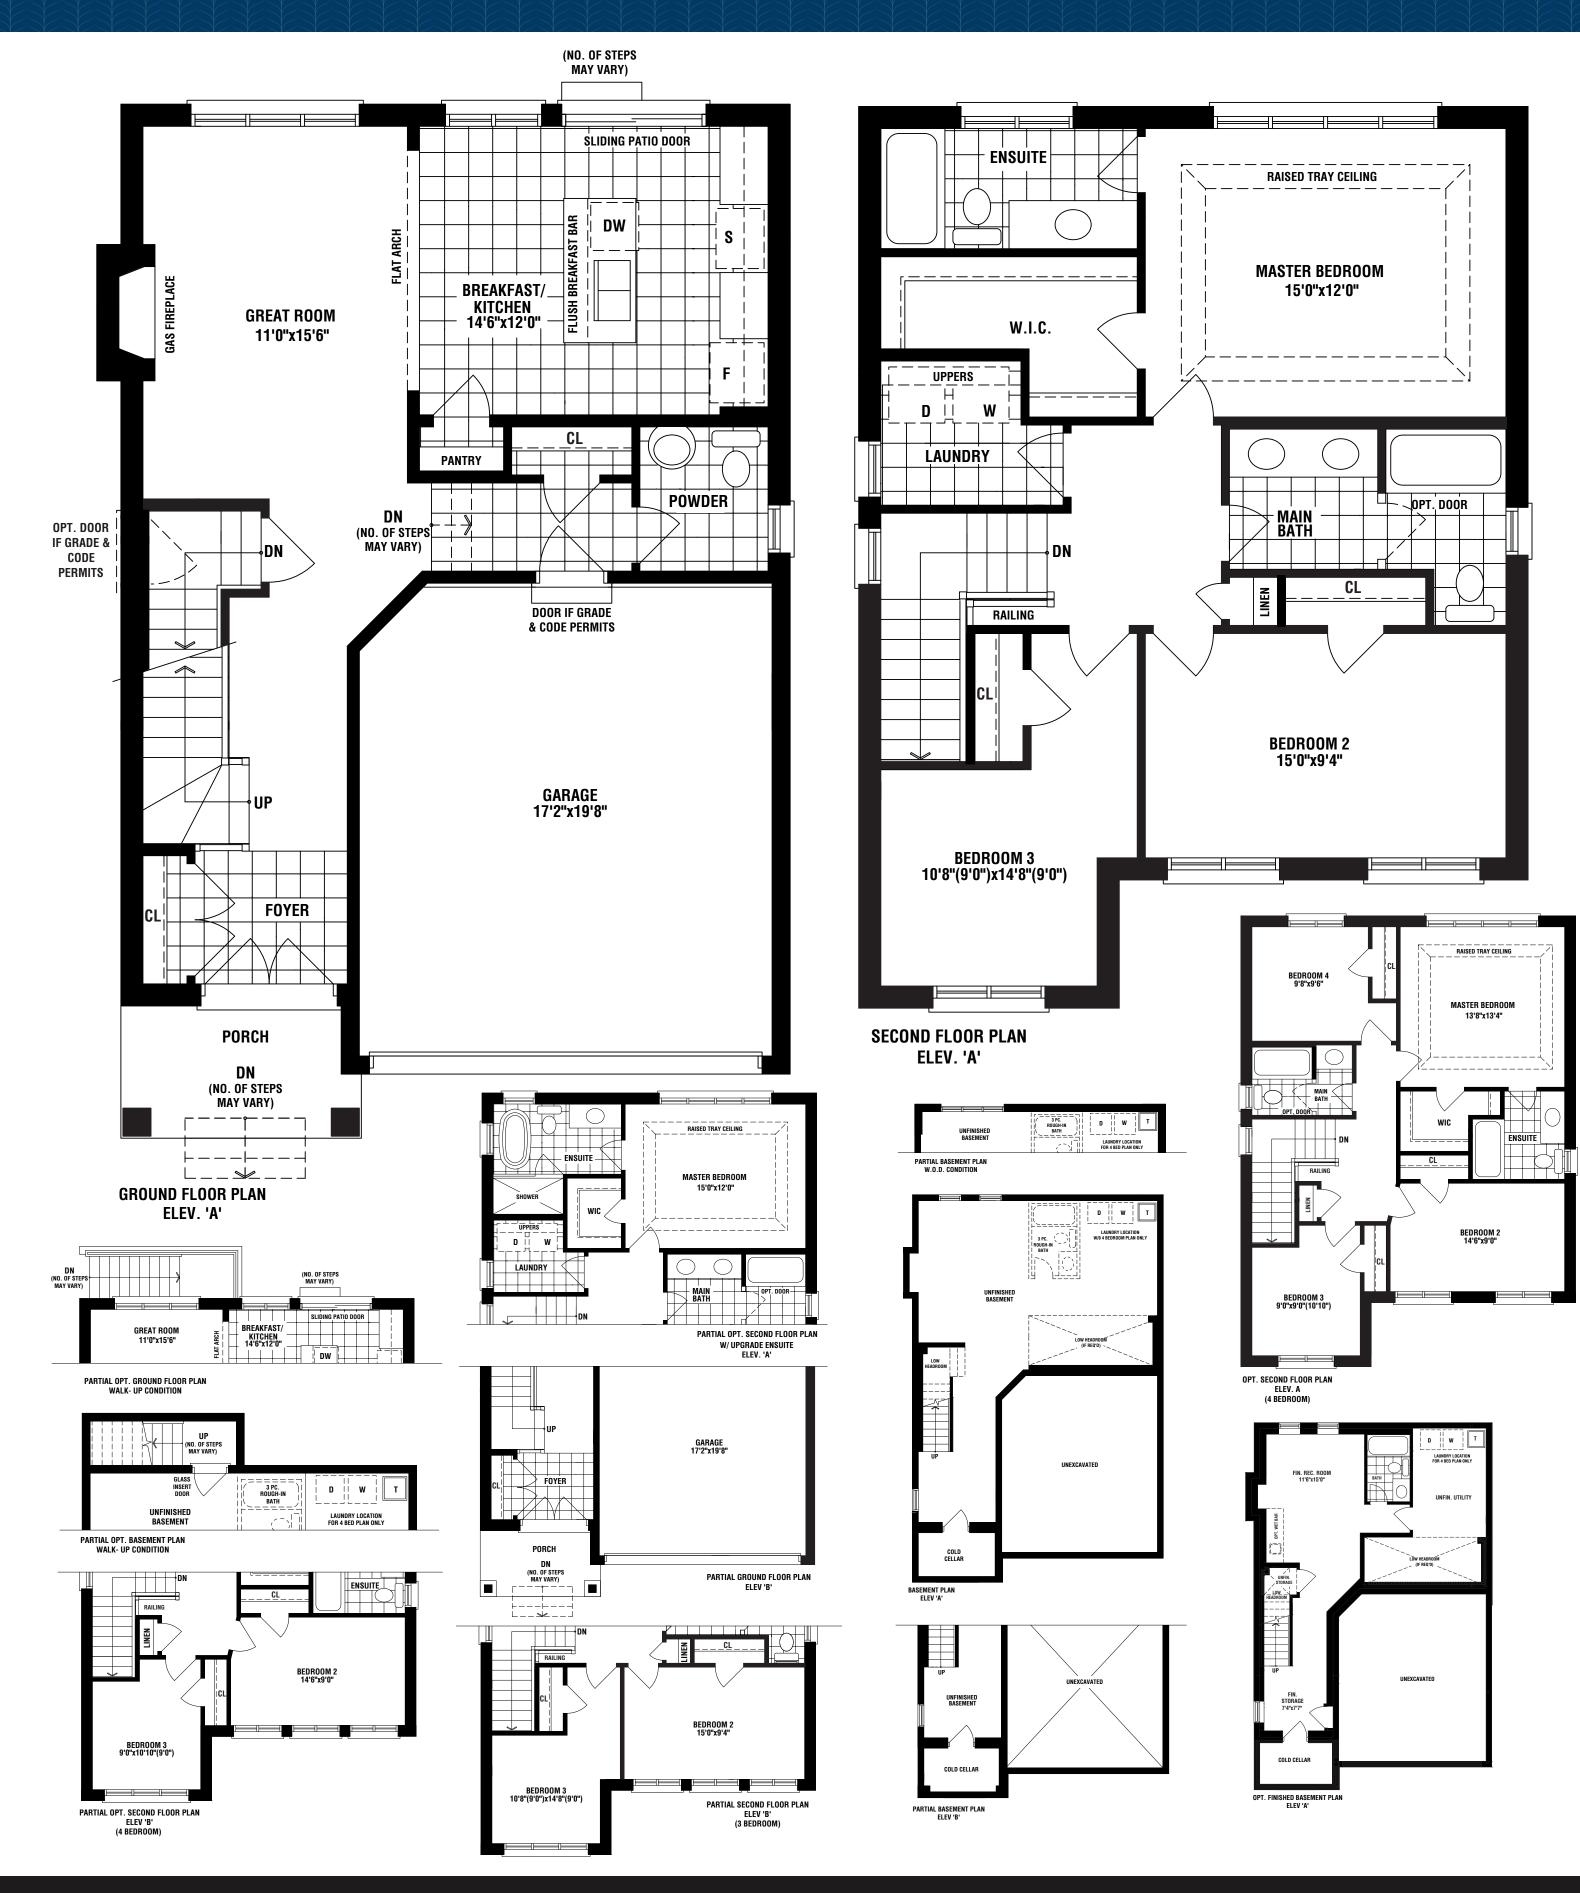

## Bisset elev a • 1686 sq. ft. | elev b • 1686 sq. ft.

The floorplans and elevations shown, dimensions, specifications and architectural detailing are pre-construction plans and may be revised or improved as necessitated by architectural controls and the construction process. All dimensions are approximate. Actual usable floor space may vary from the stated area. House may be reversed and Purchaser agrees to accept same. Specifications subject to change without notice. Steps may vary at any exterior entrance. Illustrations are Artist's concept. Exterior railings on plans only as required by grade. E. & O.E. SC36-3 11/20