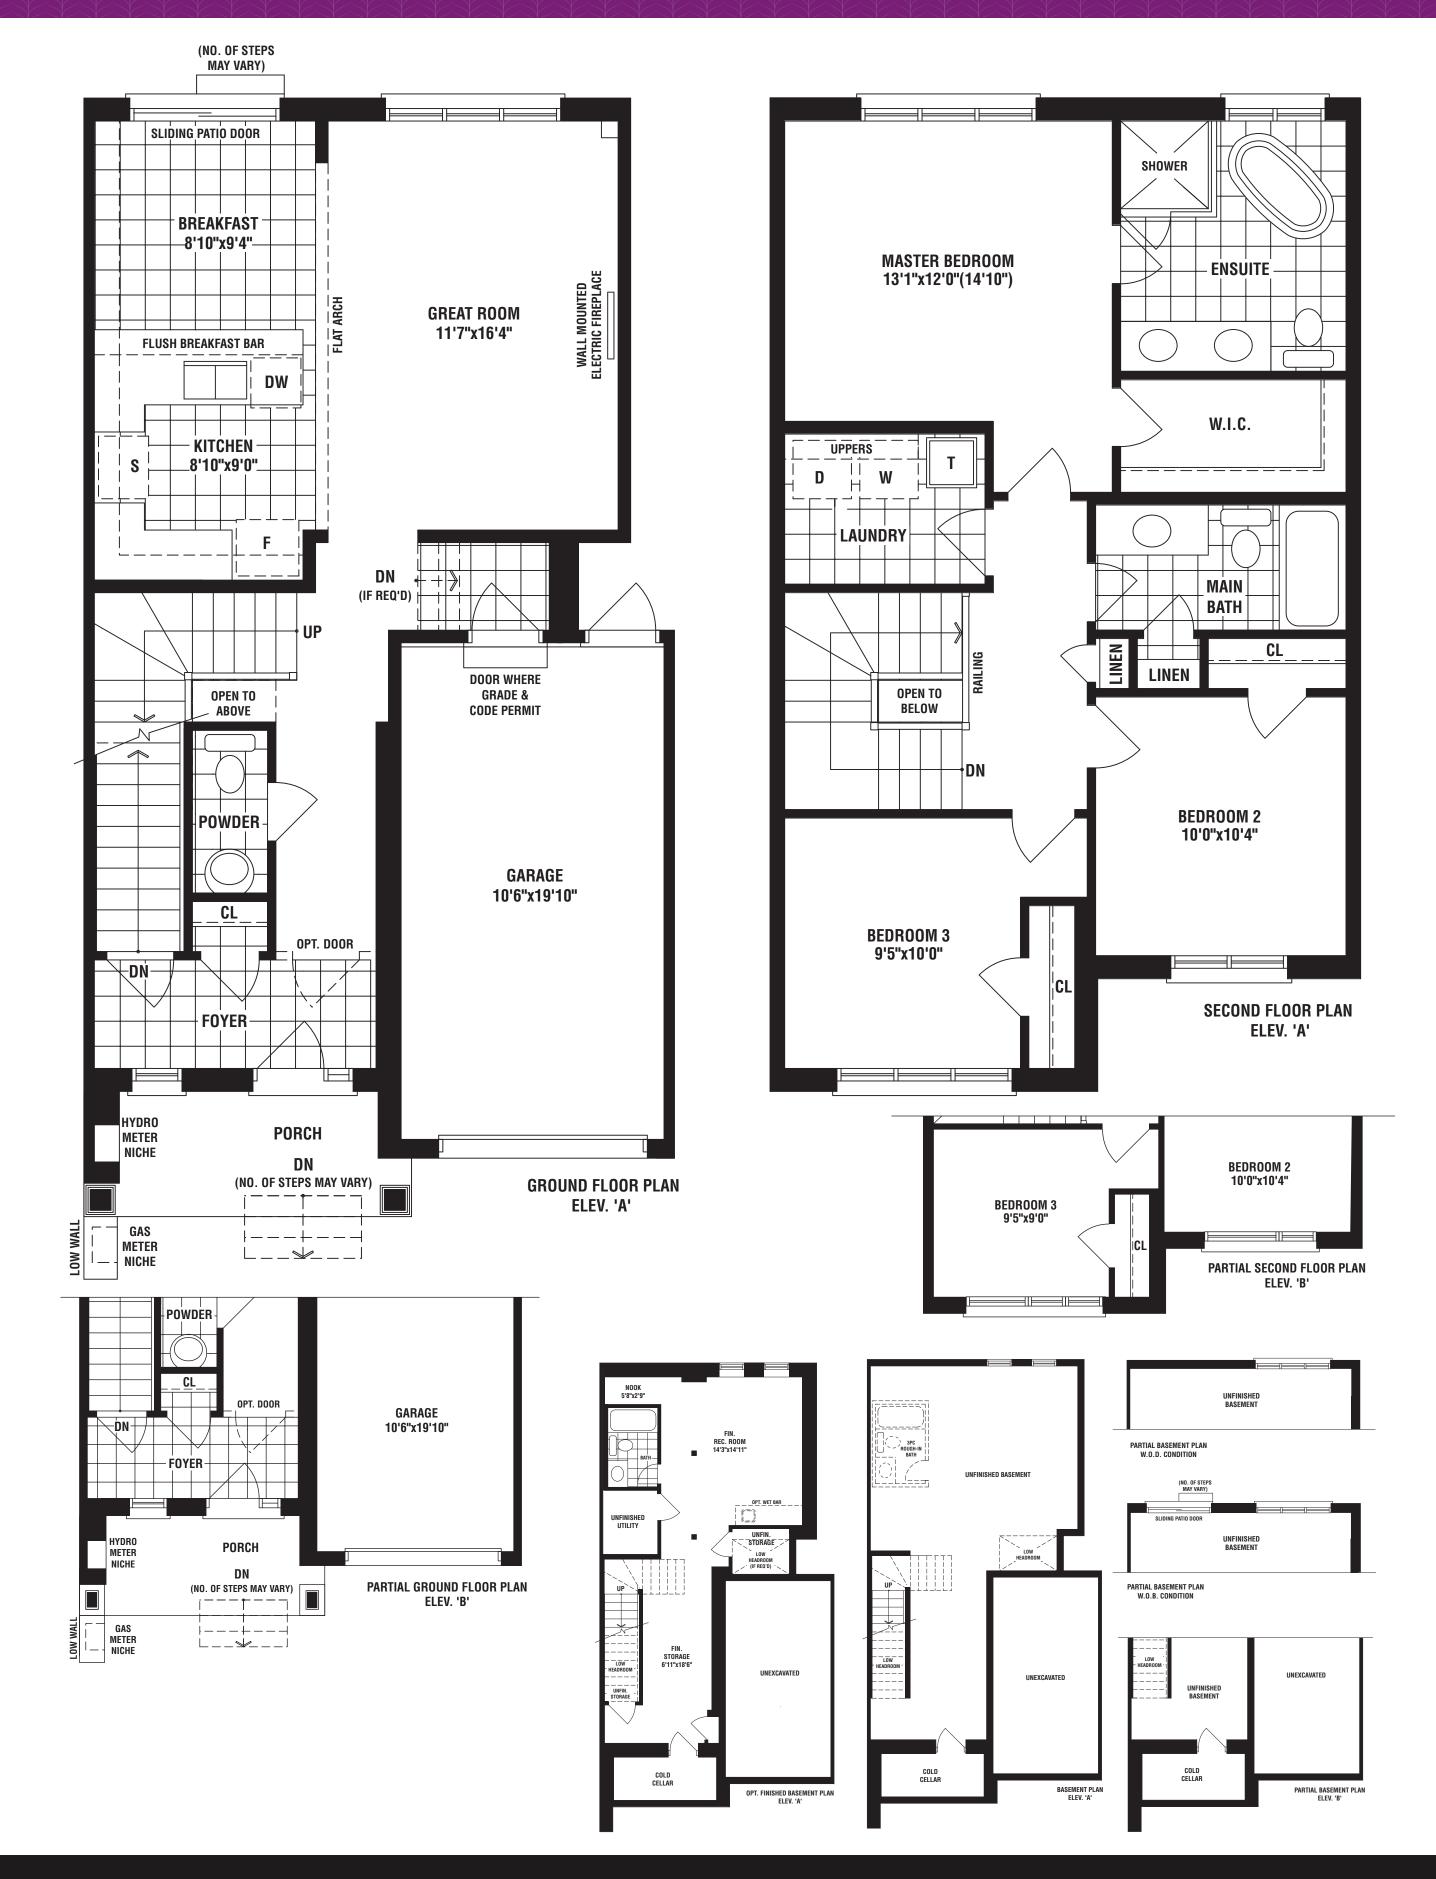

#### Cornwall elev a • 1575 sq. ft. | elev b • 1575 sq. ft.

# TOWNHOMES

The floorplans and elevations shown, dimensions, specifications and architectural detailing are pre-construction plans and may be revised or improved as necessitated by architectural controls and the construction process. All dimensions are approximate. Actual usable floor space may vary from the stated area. House may be reversed and Purchaser agrees to accept same. Specifications subject to change without notice. Steps may vary at any exterior entrance. Illustrations are Artist's concept. Exterior railings on plans only as required by grade. E. & O.E. SCTH-1 11/20