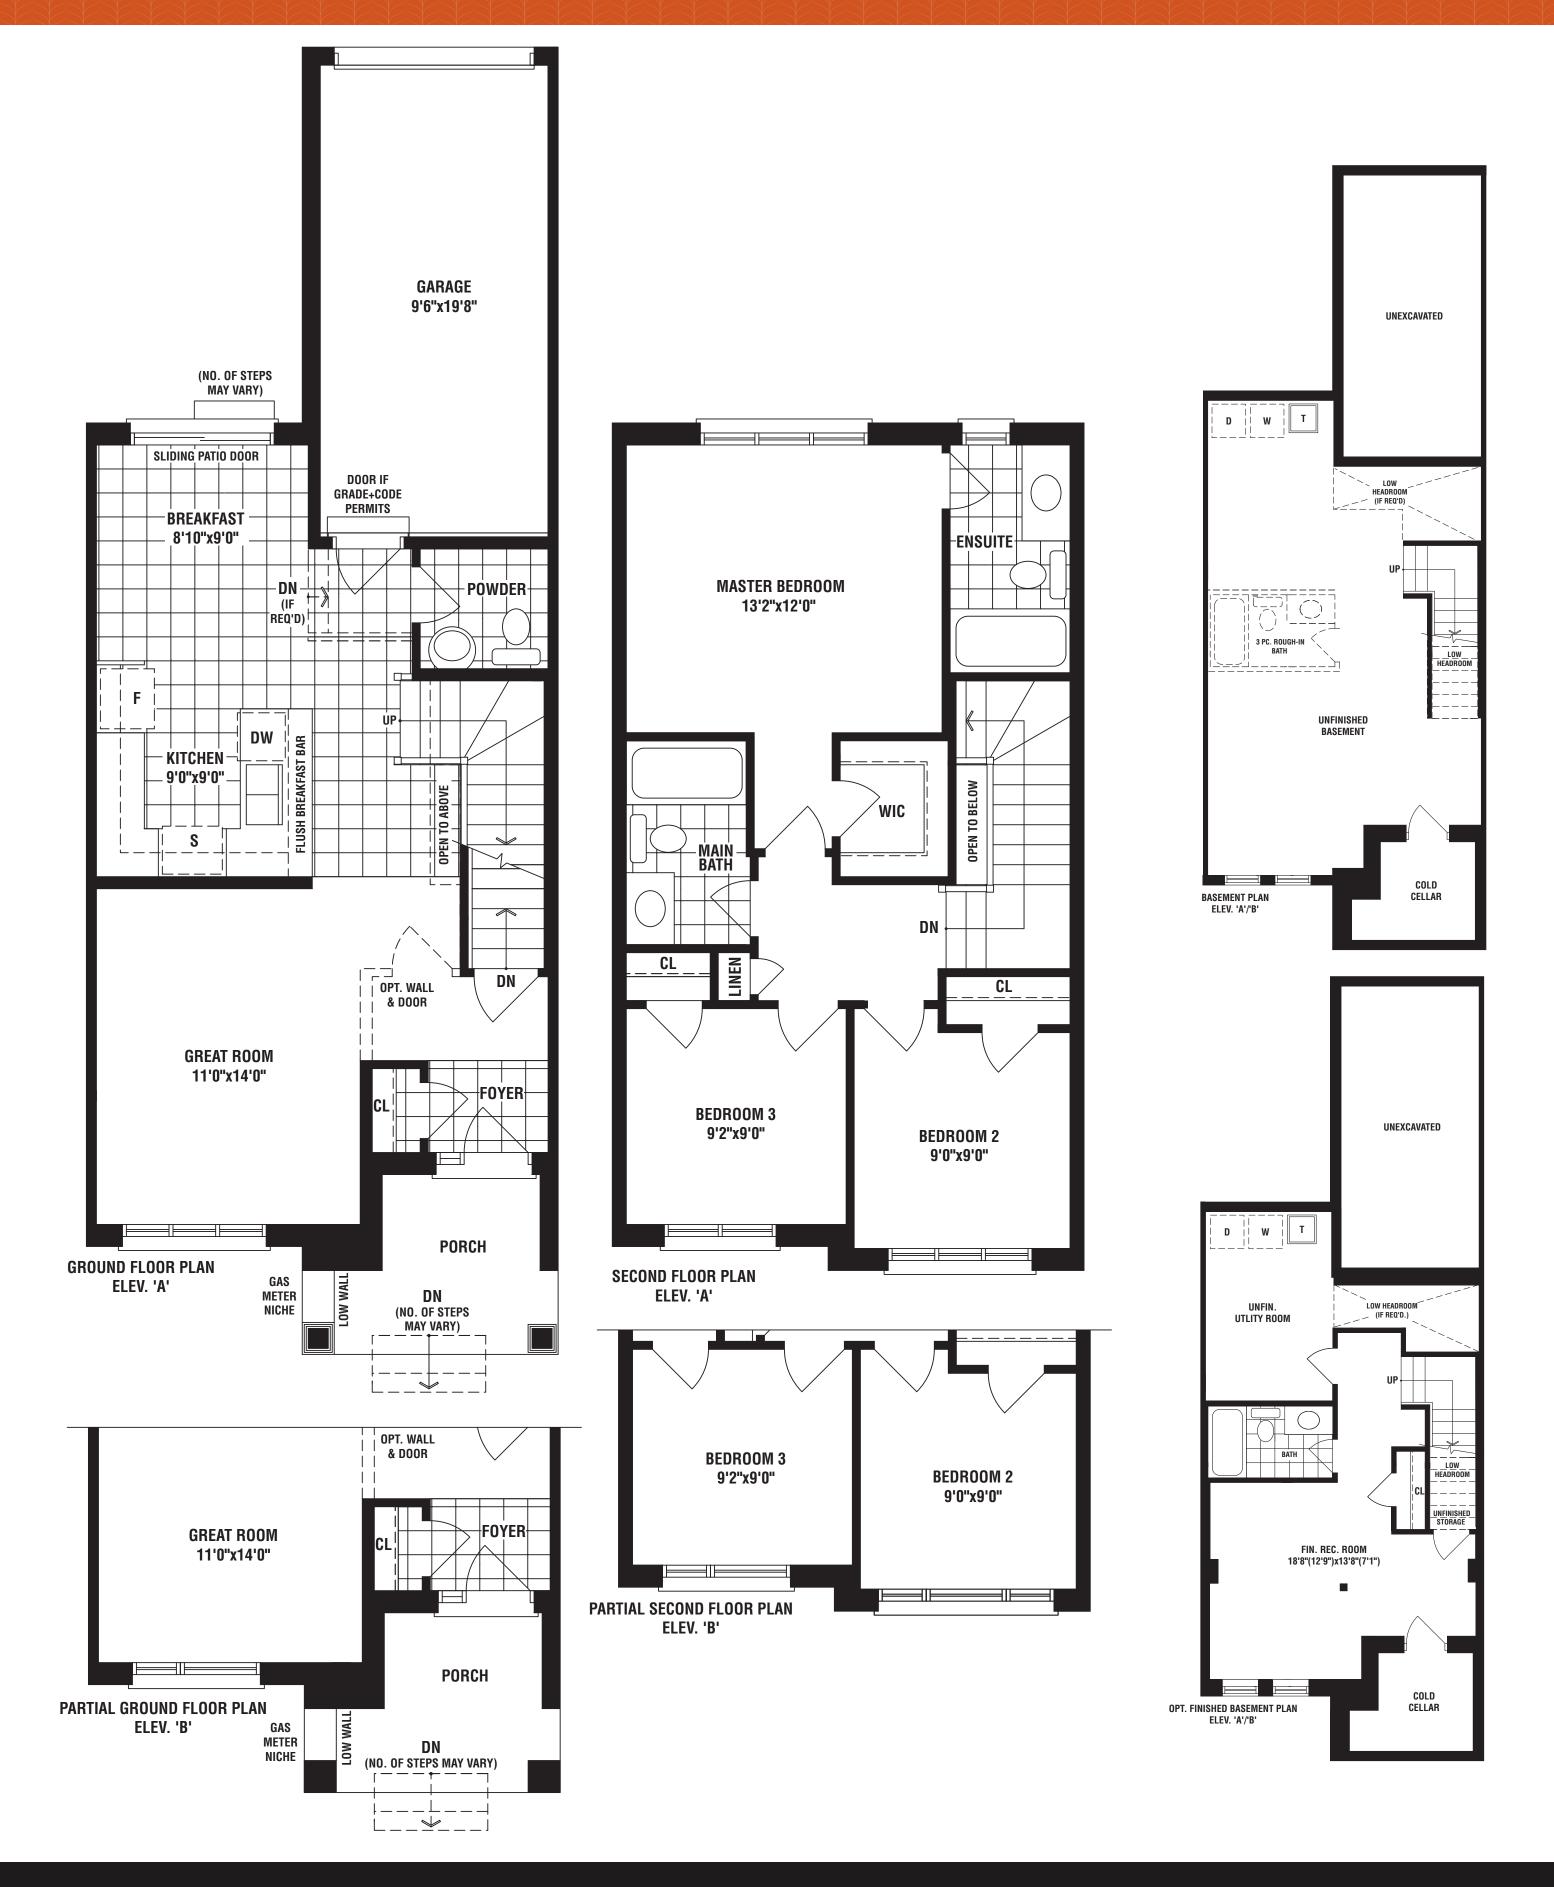

# REAR LANE TOWNHOMES 2 Storey

The floorplans and elevations shown, dimensions, specifications and architectural detailing are pre-construction plans and may be revised or improved as necessitated by architectural controls and the construction process. All dimensions are approximate. Actual usable floor space may vary from the stated area. House may be reversed and Purchaser agrees to accept same. Specifications subject to change without notice. Steps may vary at any exterior entrance. Illustrations are Artist's concept. Exterior railings on plans only as required by grade. E. & O.E. SCRL-1 11/20