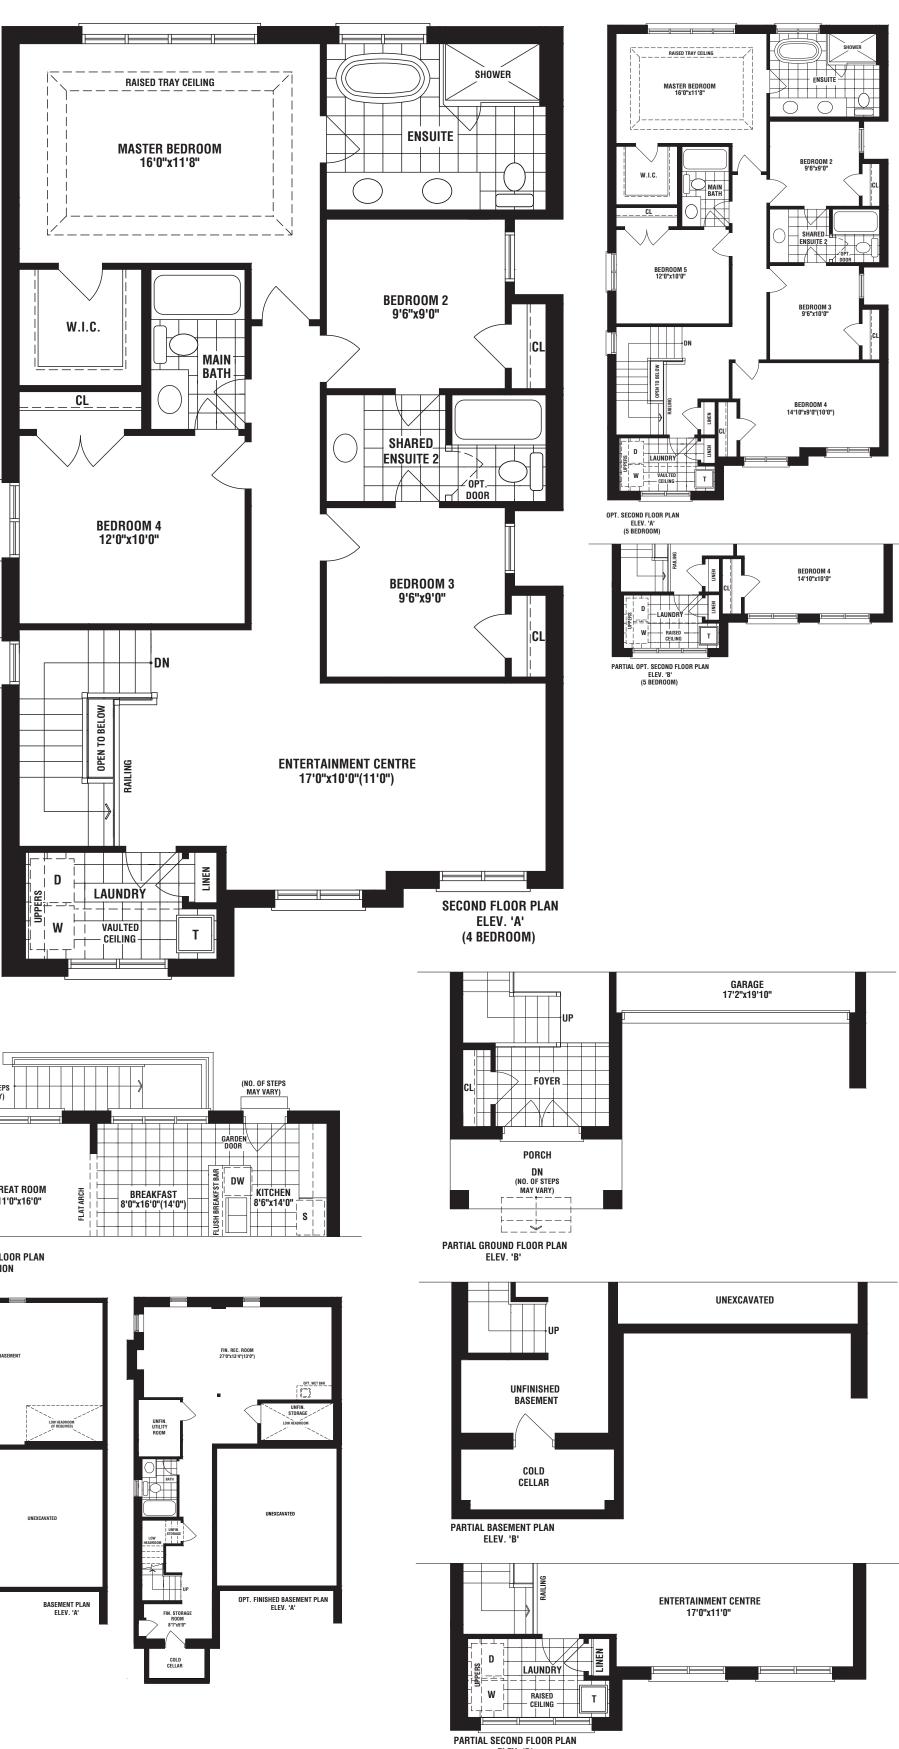

#### Edward elev a • 2399 sq. ft. | elev b • 2408 sq. ft.

ELEV. 'B' (4 BEDROOM)

and may be revised or improved as necessitated by architectural controls and the construction process. All dimensions are approximate. Actual usable floor space may vary from the stated area. House may be reversed and Purchaser agrees to accept same. Specifications subject to change without notice. Steps may vary at any exterior entrance. Illustrations are Artist's concept. Exterior railings on plans only as required by grade. E. & O.E. SC36-7 11/20