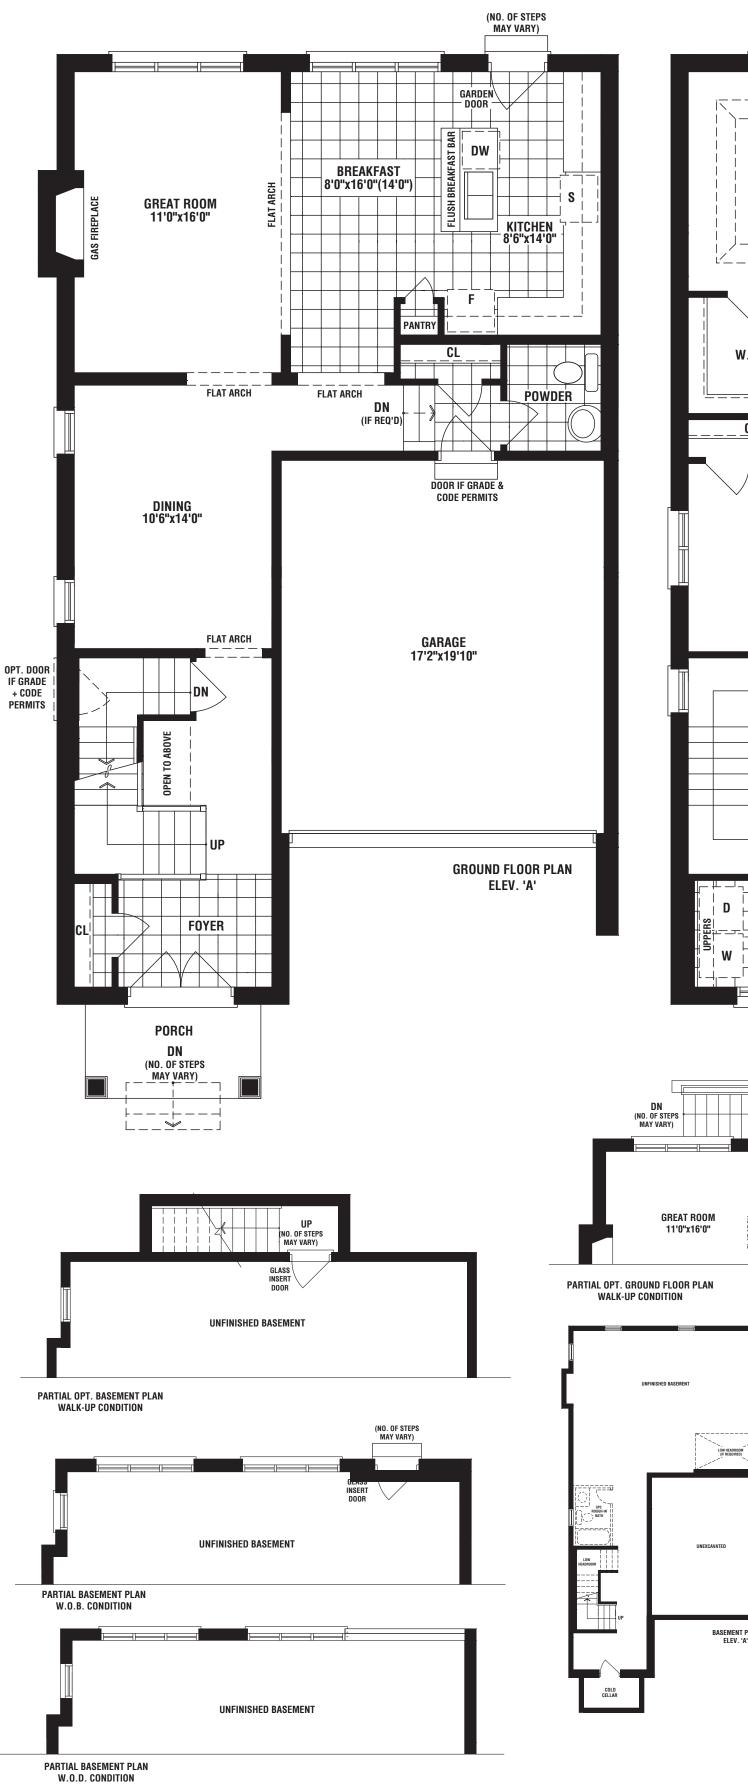

#### Edward elev a • 2399 sq. ft. | elev b • 2408 sq. ft.

ELEV. 'B' (4 BEDROOM)

and may be revised or improved as necessitated by architectural controls and the construction process. All dimensions are approximate. Actual usable floor space may vary from the stated area. House may be reversed and Purchaser agrees to accept same. Specifications subject to change without notice. Steps may vary at any exterior entrance. Illustrations are Artist's concept. Exterior railings on plans only as required by grade. E. & O.E. SC36-7 11/20