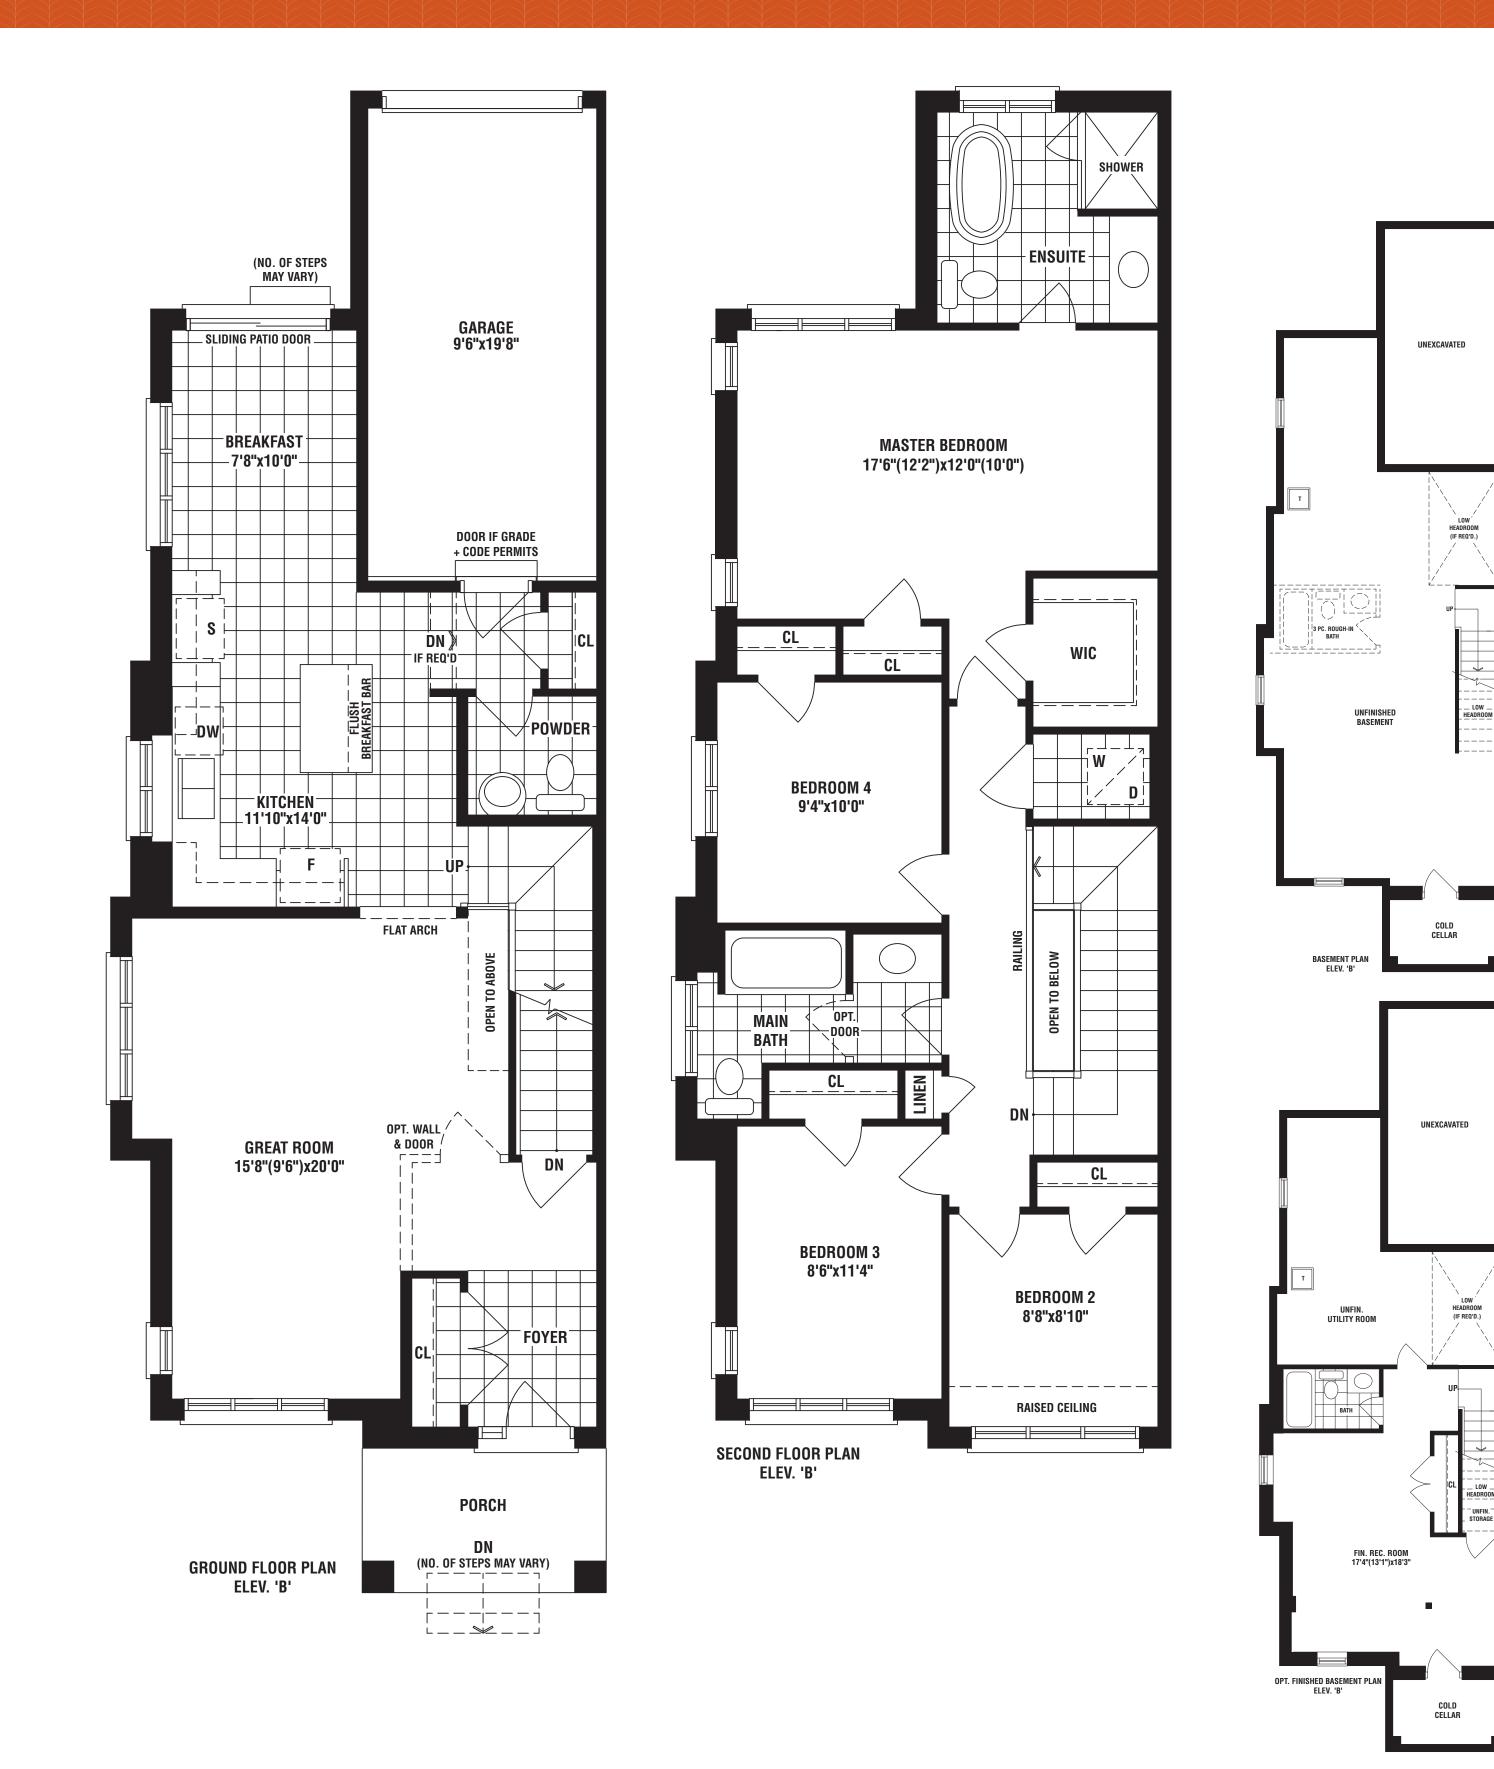

## Hockley

**elev b** • 1818 sq. ft.

fieldgatehomes.com

fieldgatehomes.com

Hockley elev b · 1818 sq. ft.

## REAR LANE TOWNHOMES 2 Storey

he floorplans and elevations shown, dimensions, specifications and architectural detailing are pre-construction plans nd may be revised or improved as necessitated by architectural controls and the construction process. All dimensions e approximate. Actual usable floor space may vary from the stated area. House may be reversed and Purchaser agrees a accept same. Specifications subject to change without notice. Steps may vary at any exterior entrance. Illustrations re Artist's concept. Exterior railings on plans only as required by grade. E. & O.E. SCRL-4 11/20