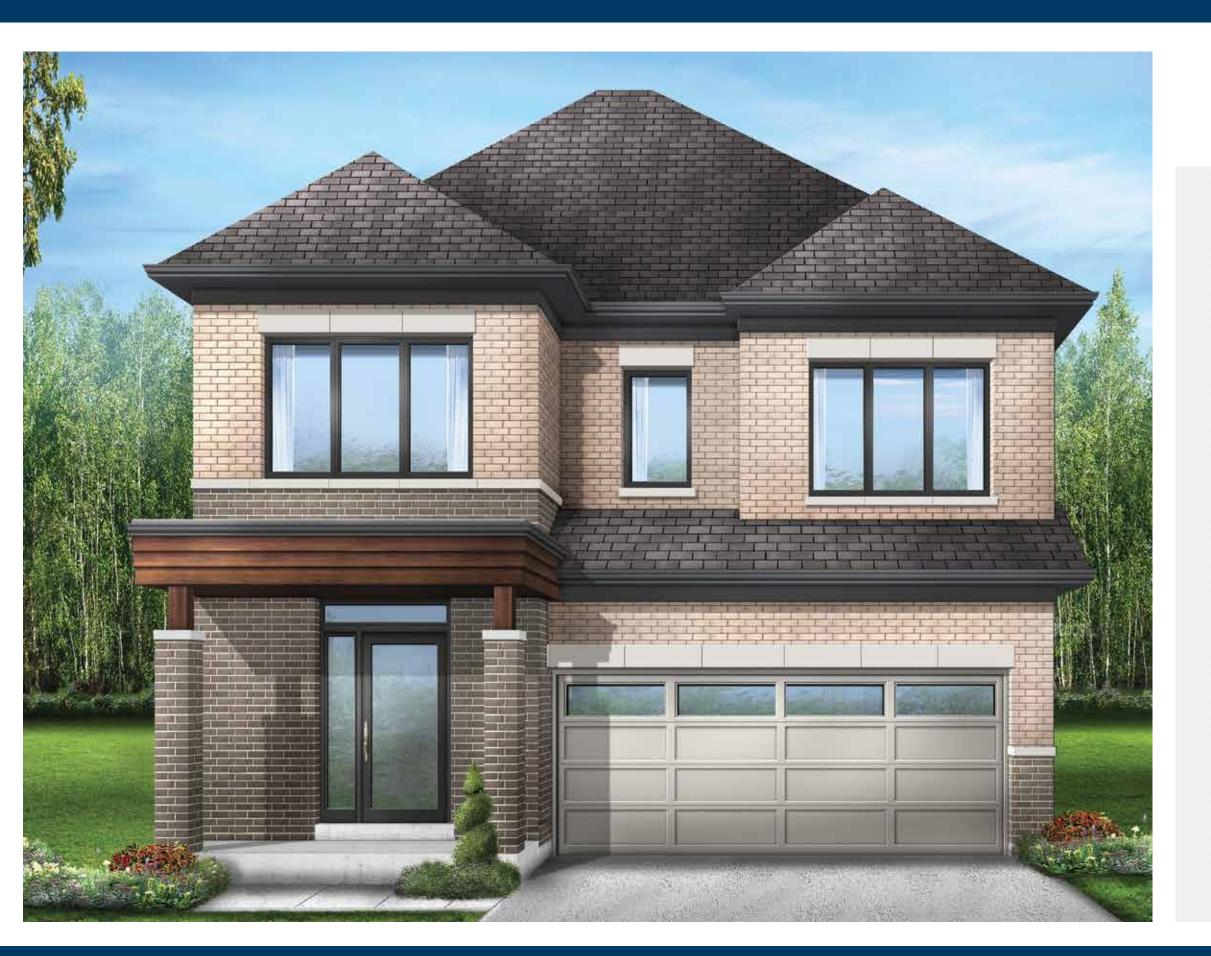

## 36' DESIGNS





### Rondeau

**elev b** • 1482 sq. ft.

fieldgatehomes.com



# 36' DESIGNS





#### Rondeau

**elev a •** 1471 sq. ft.

fieldgatehomes.com



#### Rondeau elev a • 1471 sq. ft. | elev b • 1482 sq. ft.



The floorplans and elevations shown, dimensions, specifications and architectural detailing are pre-construction plans and may be revised or improved as necessitated by architectural controls and the construction process. All dimensions are approximate. Actual usable floor space may vary from the stated area. House may be reversed and Purchaser agrees to accept same. Specifications subject to change without notice. Steps may vary at any exterior entrance. Illustrations are Artist's concept. Exterior railings on plans only as required by grade. E. & O.E. SC36-211/20