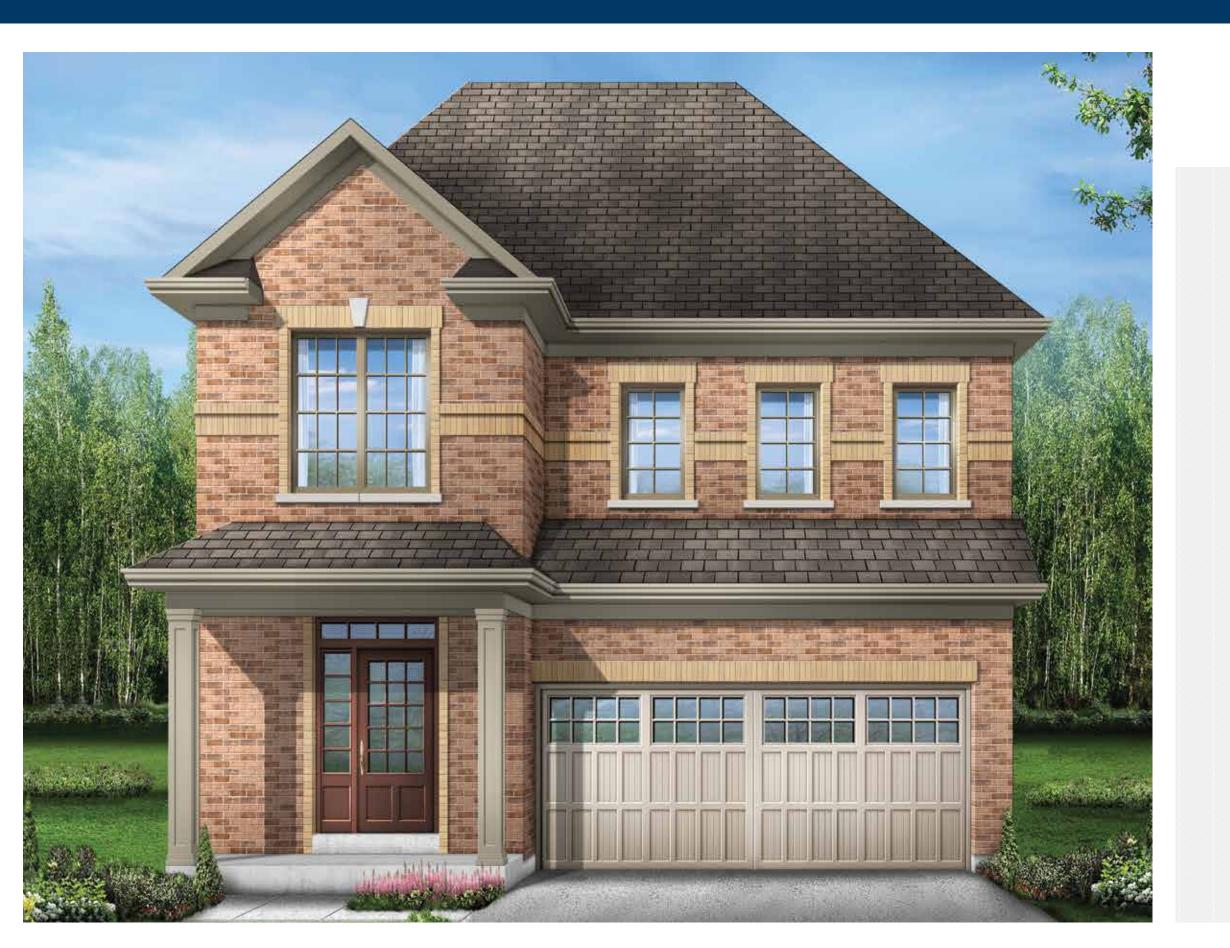

## 36' DESIGNS





### Rondeau

**elev b** • 1482 sq. ft.

fieldgatehomes.com



# 36' DESIGNS





#### Rondeau

**elev a •** 1471 sq. ft.

fieldgatehomes.com



#### Rondeau elev a • 1471 sq. ft. | elev b • 1482 sq. ft.



The floorplans and elevations shown, dimensions, specifications and architectural detailing are pre-construction plans and may be revised or improved as necessitated by architectural controls and the construction process. All dimensions are approximate. Actual usable floor space may vary from the stated area. House may be reversed and Purchaser agrees to accept same. Specifications subject to change without notice. Steps may vary at any exterior entrance. Illustrations are Artist's concept. Exterior railings on plans only as required by grade. E. & O.E. SC36-211/20