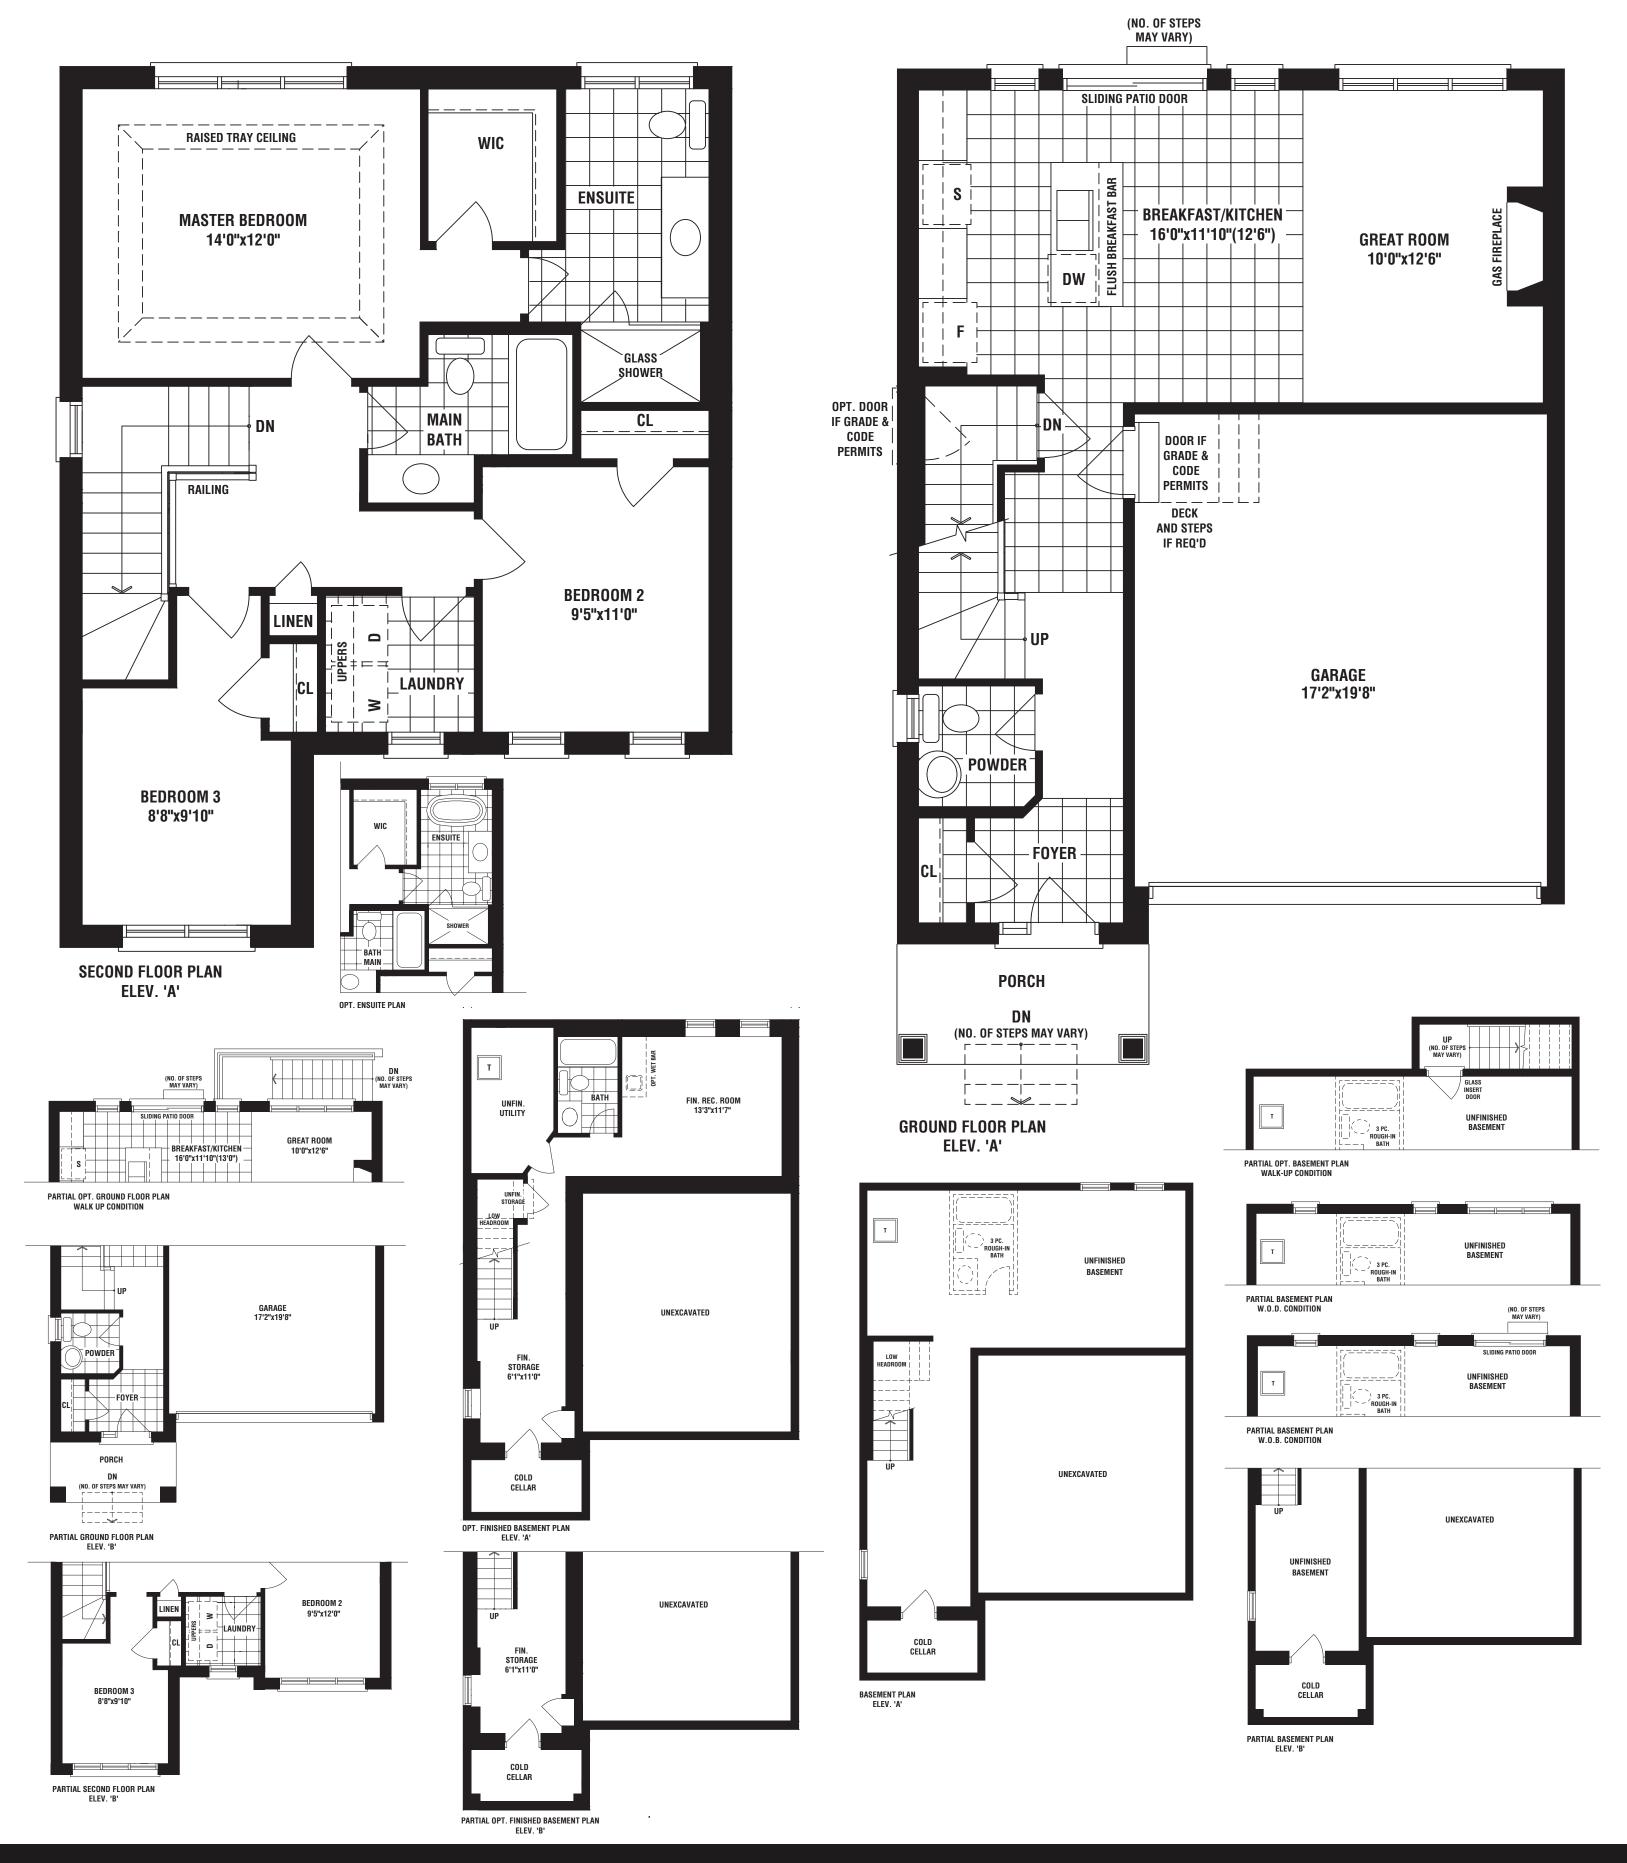

#### Rondeau elev a • 1471 sq. ft. | elev b • 1482 sq. ft.

The floorplans and elevations shown, dimensions, specifications and architectural detailing are pre-construction plans and may be revised or improved as necessitated by architectural controls and the construction process. All dimensions are approximate. Actual usable floor space may vary from the stated area. House may be reversed and Purchaser agrees to accept same. Specifications subject to change without notice. Steps may vary at any exterior entrance. Illustrations are Artist's concept. Exterior railings on plans only as required by grade. E. & O.E. SC36-211/20