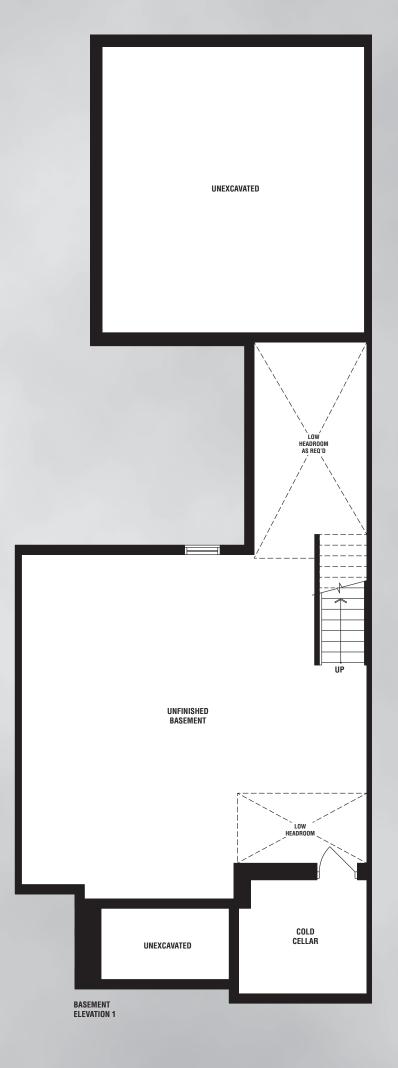

## OVER 60 YEARS OF EXCELLENCE











Redfinch
1877 / 1868 sq. ft.
Elev. 1

1887 / 1878 sq. ft. Elev. 1C (END) Elev. 2C (END)



The floorplans and elevations shown, dimensions, specifications and architectural detailing are pre-construction plans and may be revised or improved as necessitated by architectural controls and the construction process. All dimensions are approximate. Actual usable floor space may vary from the stated area. House may be reversed and purchaser agrees to accept same. Specifications subject to change without notice.

Steps may vary at any exterior entrance. Illustrations are Artist's concept.

Exterior railings on plans only as required by grade. E. & O.E.

1868 Sq. Ft. Elev. 2C

OVER 60 YEARS OF EXCELLENCE

Redfinch Elev. 2 & 2C







Redfinch Elev. 1 & 1C



1877 Sq. Ft. Elev. 1 1887 Sq. Ft.