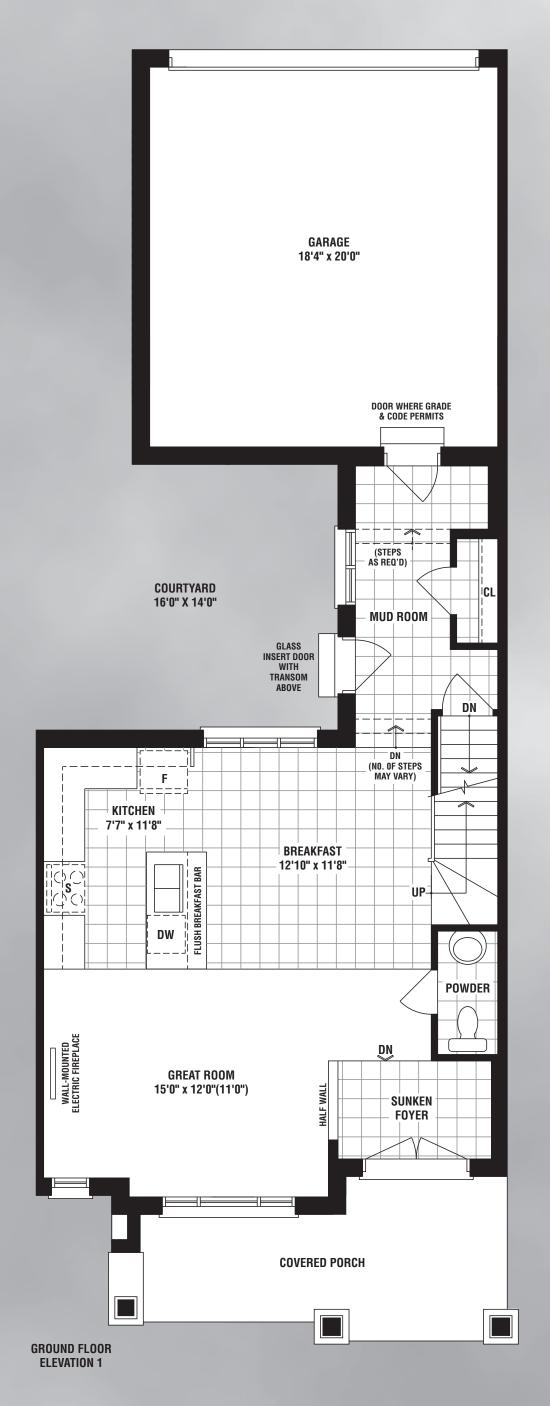

## OVER 60 YEARS OF EXCELLENCE











Redfinch
1877 / 1868 sq. ft.
Elev. 1

1887 / 1878 sq. ft. Elev. 1C (END) Elev. 2C (END)



The floorplans and elevations shown, dimensions, specifications and architectural detailing are pre-construction plans and may be revised or improved as necessitated by architectural controls and the construction process. All dimensions are approximate. Actual usable floor space may vary from the stated area. House may be reversed and purchaser agrees to accept same. Specifications subject to change without notice.

Steps may vary at any exterior entrance. Illustrations are Artist's concept.

Exterior railings on plans only as required by grade. E. & O.E.

1868 Sq. Ft. Elev. 2C

OVER 60 YEARS OF EXCELLENCE

Redfinch Elev. 2 & 2C







Redfinch Elev. 1 & 1C



1877 Sq. Ft. Elev. 1 1887 Sq.