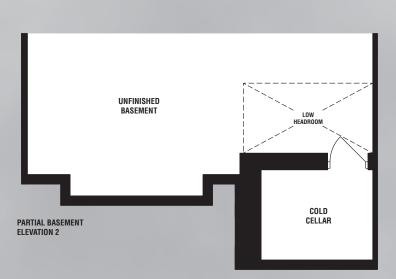

Steps may vary at any exterior entrance. Illustrations are Artist's concept.

Exterior railings on plans only as required by grade. E. & O.E.

1868 Sq. Ft. Elev. 2C

OVER 60 YEARS OF EXCELLENCE

Redfinch Elev. 2 & 2C