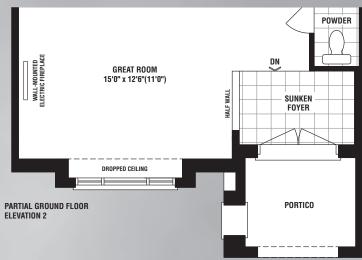

Steps may vary at any exterior entrance. Illustrations are Artist's concept.

Exterior railings on plans only as required by grade. E. & O.E.

1868 Sq. Ft. Elev. 2C

OVER 60 YEARS OF EXCELLENCE

Redfinch Elev. 2 & 2C