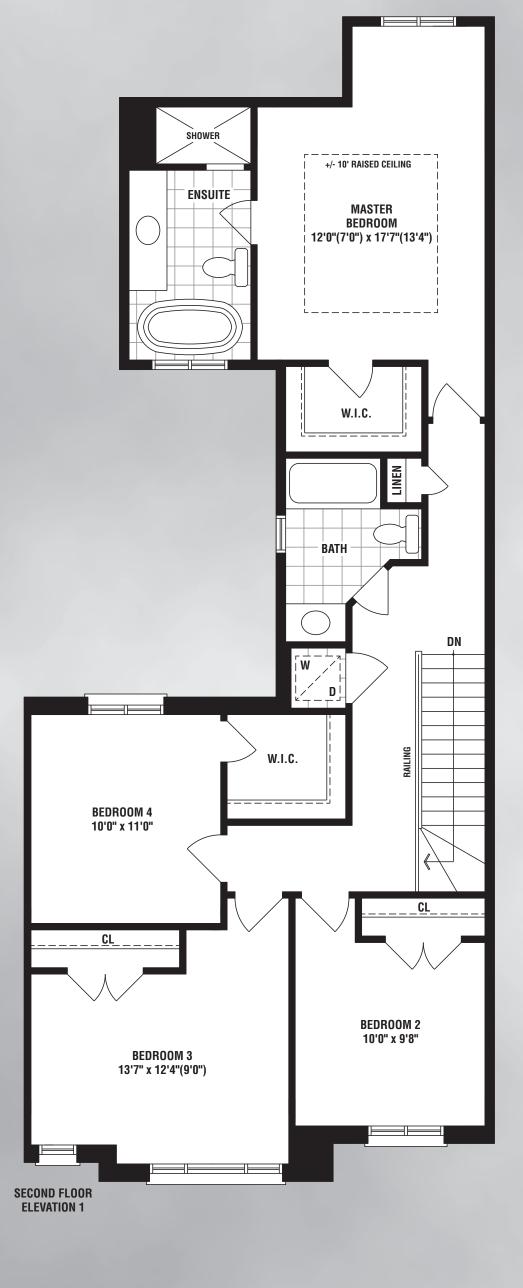

## OVER 60 YEARS OF EXCELLENCE











Redfinch
1877 / 1868 sq. ft.
Elev. 1

1887 / 1878 sq. ft. Elev. 1C (END) Elev. 2C (END)



The floorplans and elevations shown, dimensions, specifications and architectural detailing are pre-construction plans and may be revised or improved as necessitated by architectural controls and the construction process. All dimensions are approximate. Actual usable floor space may vary from the stated area. House may be reversed and purchaser agrees to accept same. Specifications subject to change without notice.

Steps may vary at any exterior entrance. Illustrations are Artist's concept.

Exterior railings on plans only as required by grade. E. & O.E.

1868 Sq. Ft. Elev. 2C

OVER 60 YEARS OF EXCELLENCE

Redfinch Elev. 2 & 2C







Redfinch Elev. 1 & 1C



1877 Sq. Ft. Elev. 1 1887 Sq. Ft