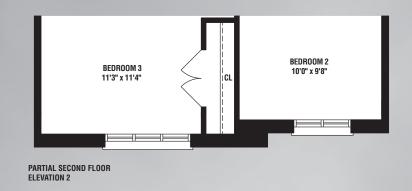

## OVER 60 YEARS OF EXCELLENCE

Redfinch
1877 / 1868 sq. ft.
Elev. 1

1887 / 1878 sq. ft. Elev. 1C (END) Elev. 2C (END)

The floorplans and elevations shown, dimensions, specifications and architectural detailing are pre-construction plans and may be revised or improved as necessitated by architectural controls and the construction process. All dimensions are approximate. Actual usable floor space may vary from the stated area. House may be reversed and purchaser agrees to accept same. Specifications subject to change without notice.

Redfinch Elev. 1 & 1C

1877 Sq. Ft. Elev. 1 1887 Sq. Ft. Elev. 1C